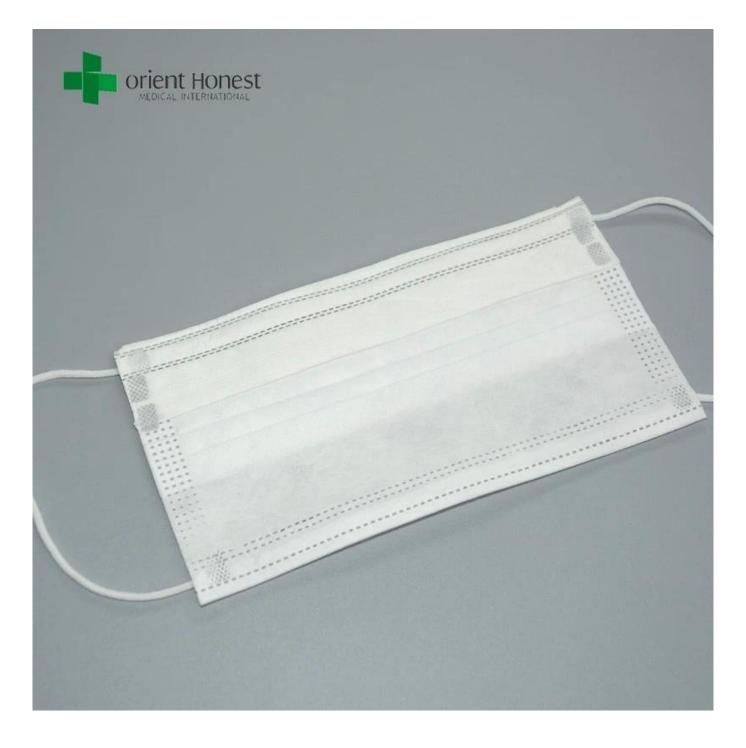

### Picture of anti-fog mask

### Parameters of anti smoking face mask

- 1) Ear loop: tie on or elastic ear loop;
- 2) Nose bar: ,plastic or metal, flexible,fitting fixed, 2 nose bar
- 3) Color: White/blue/green/pink/yellow/orange/purple /lemon/Capri blue/burgundy/black
- 4) Material: PP non woven + high filtration paper + PP non woven
- 5) Size: 17.5\*9.5 cm, one size fit all;