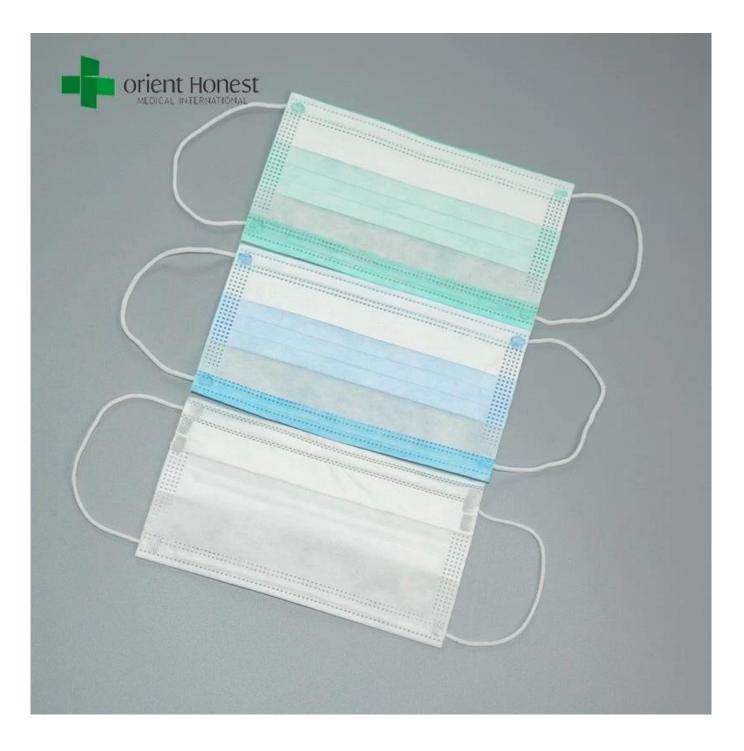

### Picture of anti-fog mask

### Parameters of anti smoking face mask

- 1) Ear loop: tie on or elastic ear loop;
- 2) Nose bar: ,plastic or metal, flexible,fitting fixed, 2 nose bar
- 3) Color: White/blue/green/pink/yellow/orange/purple /lemon/Capri blue/burgundy/black
- 4) Material: PP non woven + high filtration paper + PP non woven
- 5) Size: 17.5\*9.5 cm, one size fit all;