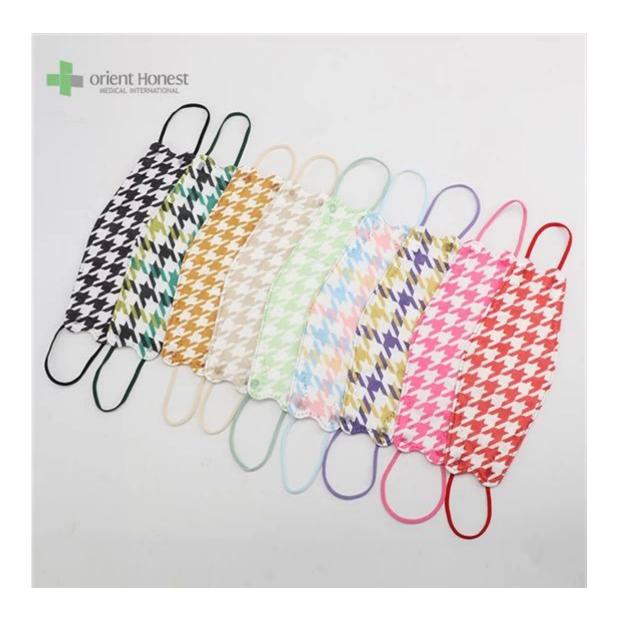

| 50pcs/bag, 40bags/carton, 2000pcs/carton                  |
| Delivery Time         | 7-15 days                                                 |
| Terms of Payment      | T/T, L/C, X-transfer, PayPal, etc                         |
| Service               | OEM, Samples provided, Provision of Product Specification |
| Testing Certification | GB2626-2019                                               |

Samples can be provided as requested. Welcome your enquiry.



- \* 4 layers providing better protection
- \* 3D style creating more room for cooler and fresher breathing
- \* Appealing looking, lightweight, closer touch of mask edge to the skin
- \* Sensitive skin-friendly
- \* Less stress ear-loop on the ear

Available in different weights, sizes, colors and packaging per requested