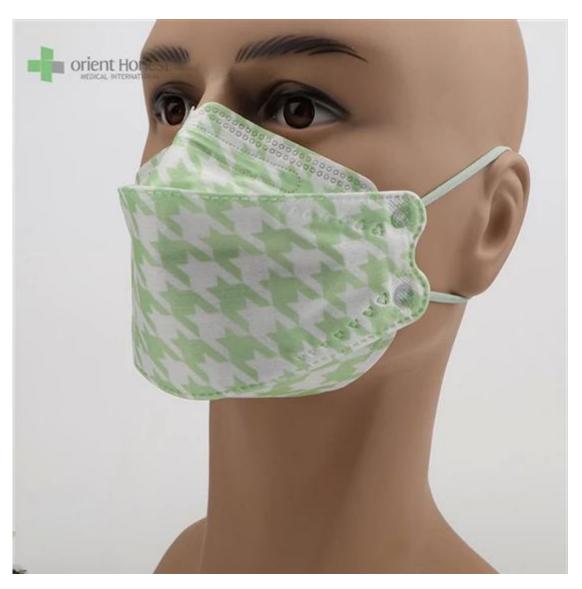

| Product Name          | 3D Fish Shaped KF94 Face Mask                             |
|-----------------------|-----------------------------------------------------------|
| BFE,PFE               | BFE≥95%                                                   |
| Material              | PP+ Melt Blown+Melt Blown+ PP                             |
| Color                 | Multiple colors, or printed, or as per request            |
| Style                 | Ear-loop                                                  |
| Weight                | 50g+25g+25g+30g, or as your request                       |
| Size                  | 20x8cm for Adults, contact for kids' size                 |
| Packing               | 50pcs/bag, 40bags/carton, 2000pcs/carton                  |
| Delivery Time         | 7-15 days                                                 |
| Terms of Payment      | T/T, L/C, X-transfer, PayPal, etc                         |
| Service               | OEM, Samples provided, Provision of Product Specification |
| Testing Certification | GB2626-2019                                               |

Samples can be provided as requested. Welcome your enquiry.

- \* 4 layers providing better protection
- \* 3D style creating more room for cooler and fresher breathing
- \* Appealing looking, lightweight, closer touch of mask edge to the skin
- \* Sensitive skin-friendly
- \* Less stress ear-loop on the ear