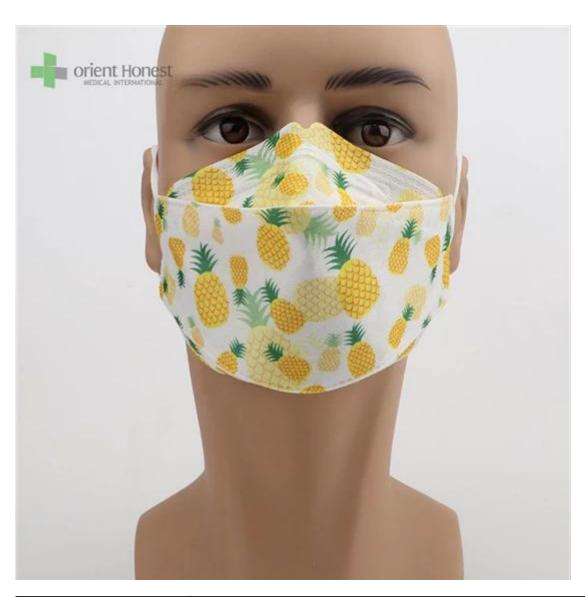

| Product Name          | 3D Fish Shaped KF94 Face Mask                             |
|-----------------------|-----------------------------------------------------------|
| BFE,PFE               | BFE≥95%                                                   |
| Material              | PP+ Melt Blown+Melt Blown+ PP                             |
| Color                 | Multiple colors, or printed, or as per request            |
| Style                 | Ear-loop                                                  |
| Weight                | 50g+25g+25g+30g, or as your request                       |
| Size                  | 20x8cm for Adults, contact for kids' size                 |
| Packing               | 50pcs/bag, 40bags/carton, 2000pcs/carton                  |
| Delivery Time         | 7-15 days                                                 |
| Terms of Payment      | T/T, L/C, X-transfer, PayPal, etc                         |
| Service               | OEM, Samples provided, Provision of Product Specification |
| Testing Certification | GB2626-2019                                               |

Samples can be provided as requested. Welcome your enquiry.

- \* 4 layers providing better protection
- \* 3D style creating more room for cooler and fresher breathing
- \* Appealing looking, lightweight, closer touch of mask edge to the skin
- \* Sensitive skin-friendly
- \* Less stress ear-loop on the ear