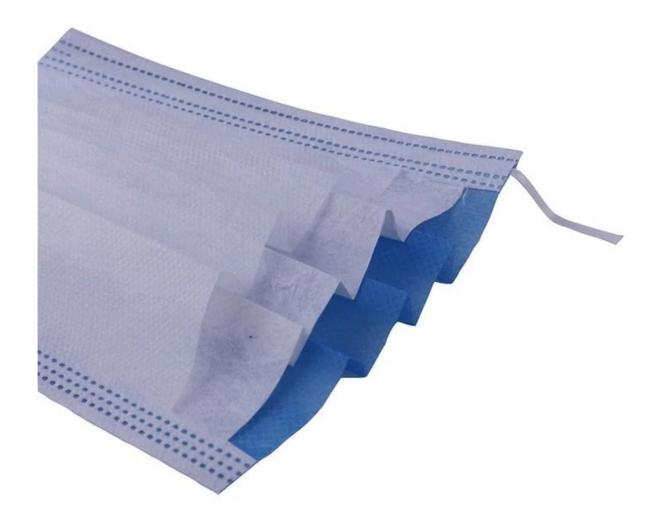

## Properties of EN14683 Type IIR medical face mask in blue

All masks are made of high quality material, providing excellent protection and superior comfort:

- Smooth and comfortable non-rolled material to eliminate skin irritation
- A very breathable construction layer stays cool, even during long cases
- Anti-fog masks are available with foam or film to prevent fogging
- Extra-long ties make donations easier

Image of EN14683 Type IIR medical face mask in blue