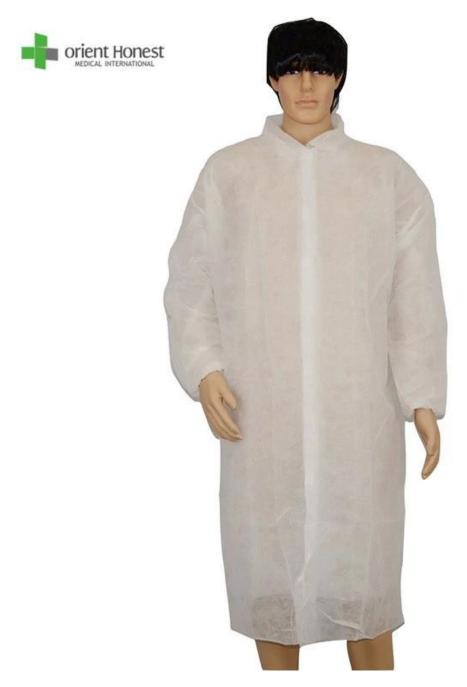

Disposable white non woven dustproof lab coat with pouch for factory

Lab coat applications and materials:

- 1) Hospital, Chemical and Pharmaceutical Industry
- 2) Electronic Room and Cleaning
- 3) Cleaning
- 4) Lab

## Our Lab Coat Regular Material:

- 1) PP / SPP (100% Polypropylene Spun bond Non woven Fabric)
- 2) SMS (Polypropylene Spun bond Non-woven fabric + Melt blown Non-woven fabric + Polypropylene Spun bond (non-woven fabric)
- 3) PP + PE film
- 4) Micro

Lab coat design details

- 1) Collar: knit collar or turn down collar (single / double collar)
- 2) Front: buttons, plastic fastener cutout (plastic fastener piece), or front zipper available
- 3) Cuffs: open, elastic or knitted cuffs
- 4) Pocket: with / without pocket
- 5) Back situation: The back end can be opened about 20cm to make the user more comfortable