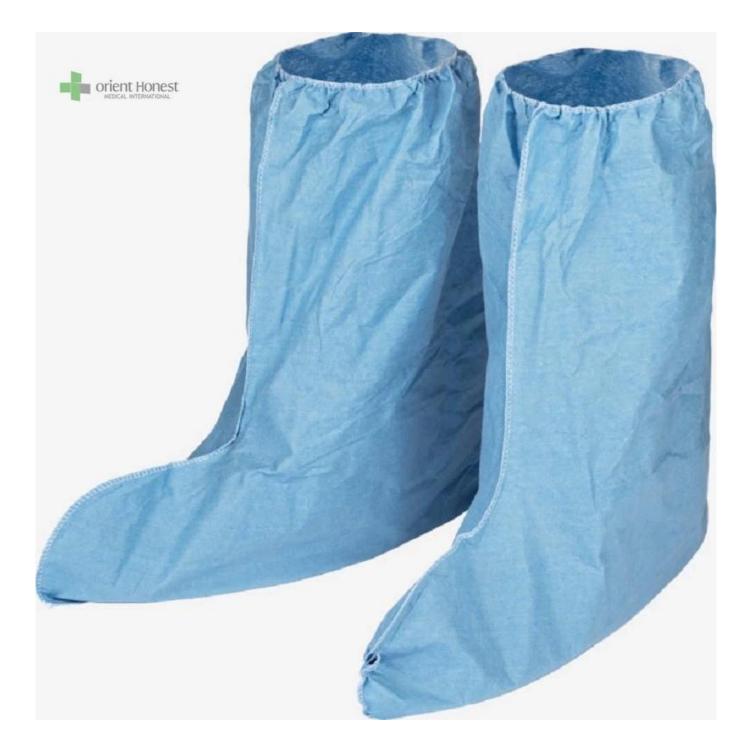

The picture of <u>disposable shoe & boot covers</u>

All **boot cover** are made of the highest quality materials, providing excellent protection and superior comfort:

- Non-linting materials are smooth and comfortable to eliminate skin irritation

- Various Style can be customized according to your different requirement