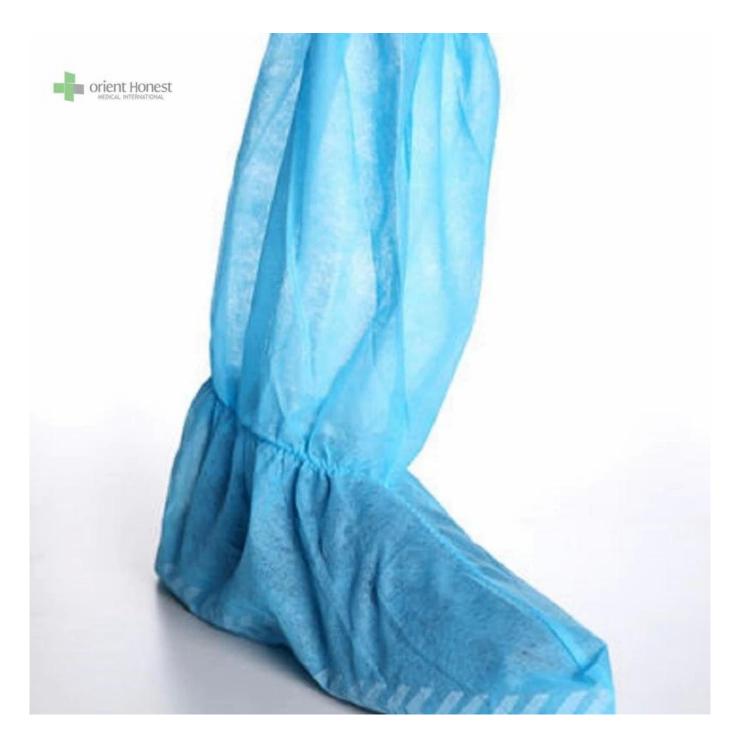

The picture of <u>disposable shoe & boot covers</u>

All **boot cover** are made of the highest quality materials, providing excellent protection and superior comfort:

- Non-linting materials are smooth and comfortable to eliminate skin irritation

- Various Style can be customized according to your different requirement