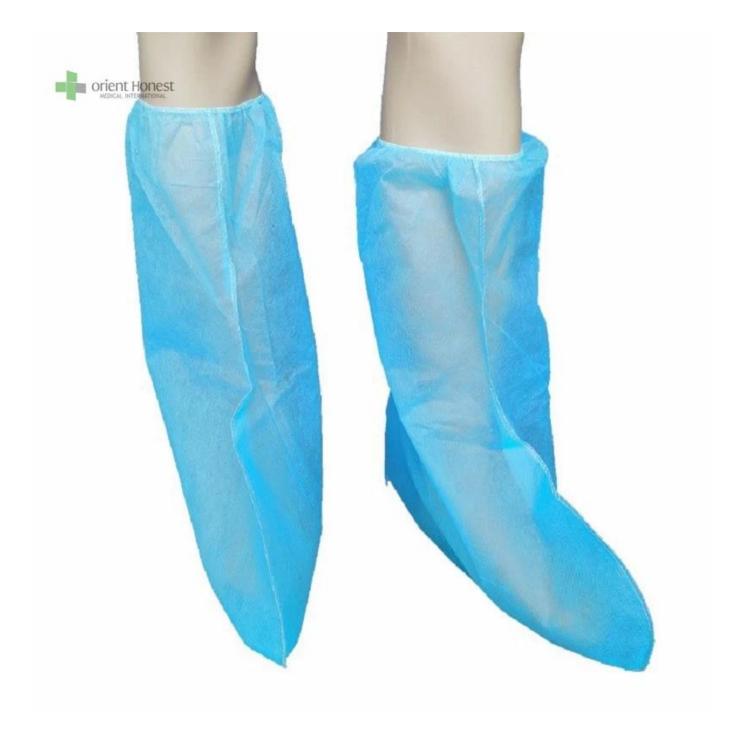

The picture of <u>disposable shoe & boot covers</u>

All **boot cover** are made of the highest quality materials, providing excellent protection and superior comfort:

- Non-linting materials are smooth and comfortable to eliminate skin irritation

- Various Style can be customized according to your different requirement