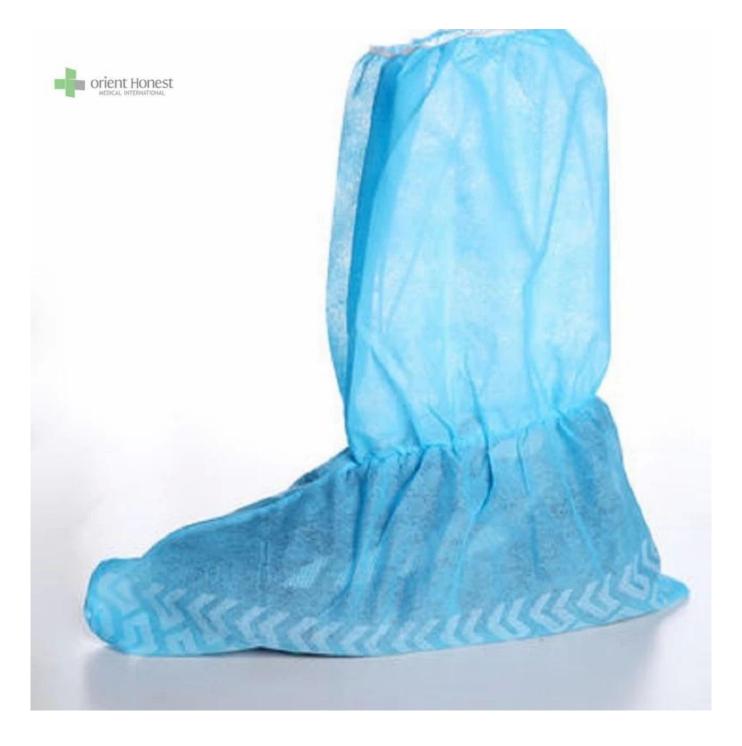

The picture of <u>disposable shoe & boot covers</u>

All **boot cover** are made of the highest quality materials, providing excellent protection and superior comfort:

- Non-linting materials are smooth and comfortable to eliminate skin irritation

- Various Style can be customized according to your different requirement