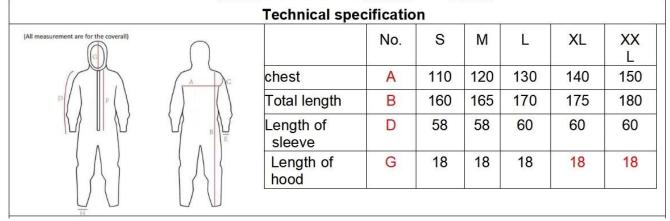

| Product Name                 | Disposable coverall                                                                                                                                                                                                                                                                                                                                                                                                                                                                                                                                                                                                                                                                                                                                                                                                                                                                                                                                                                                                                                                                                                                                                                                                                                                                                                                                                                                                                 |
|------------------------------|-------------------------------------------------------------------------------------------------------------------------------------------------------------------------------------------------------------------------------------------------------------------------------------------------------------------------------------------------------------------------------------------------------------------------------------------------------------------------------------------------------------------------------------------------------------------------------------------------------------------------------------------------------------------------------------------------------------------------------------------------------------------------------------------------------------------------------------------------------------------------------------------------------------------------------------------------------------------------------------------------------------------------------------------------------------------------------------------------------------------------------------------------------------------------------------------------------------------------------------------------------------------------------------------------------------------------------------------------------------------------------------------------------------------------------------|
| Product Name<br>Intended use | <ul> <li>This disposable coverall is designed for Hospital, Household, Emergency, Car industry, Waste management, Gardening, Pharmaceutical, Food processing, Painting, Outing, biological chemical hazard, lab, rescue and relief, Mining, Oil and gas</li> <li>Donning</li> <li>1)Choose your correct size. Ensure that the product is suitable for the application.</li> <li>2)take out the coverall, Unfold the coverall carefully</li> <li>Check your coverall for any defects such as holes or tears and replace if damaged.</li> <li>3)Move to an area away from contamination and workplace hazards.</li> <li>Ensure you have all your personal protective equipment within easy reach.</li> <li>In a sitting position, remove footwear, bulky clothing, jewelry and anything else that may interfere with your PPE or pose a safety risk.</li> <li>4) Putting the coverall on</li> <li>Without footwear, carefully insert your leg into the coverall by pointing your foot and carefully guiding it through the ankle opening. Repeat with another leg and then pull the coverall to your waist. Carefully insert your arms to the sleeves.</li> <li>5) Roll up the legs of the coverall and put on your footwear, then roll the legs of the coverall back down to fully cover the lower leg and ankle</li> <li>Pull the hood over head, Slowly pull the zip from bottom to top and all the way up to the chin.</li> </ul> |
|                              | <ul> <li>Doffing</li> <li>1) Remove as much contamination as possible from your coveralls .</li> <li>2) Move to a designated area away from contamination and workplace hazards.</li> <li>Ensure that you are within easy reach of the appropriate disposal facilities.</li> <li>Ensure you have someone or something to hold on for stability.</li> <li>3)starting at the hood, pull the coverall down and step out of it.</li> <li>removing the top part of the body and arms by rolling it down and inverting the sleeves.</li> <li>roll down the coverall and step out.</li> </ul>                                                                                                                                                                                                                                                                                                                                                                                                                                                                                                                                                                                                                                                                                                                                                                                                                                              |
| code                         | OH-5000 size L                                                                                                                                                                                                                                                                                                                                                                                                                                                                                                                                                                                                                                                                                                                                                                                                                                                                                                                                                                                                                                                                                                                                                                                                                                                                                                                                                                                                                      |
| model                        | Coverall with hood, double-sided tape over the entire flap. Elastic hood and ankles, cut<br>and sewn seams,white color                                                                                                                                                                                                                                                                                                                                                                                                                                                                                                                                                                                                                                                                                                                                                                                                                                                                                                                                                                                                                                                                                                                                                                                                                                                                                                              |
| Material                     | 60% Polypropylene + 40% Polyetylene, 55 $\pm$ 3% gsm,                                                                                                                                                                                                                                                                                                                                                                                                                                                                                                                                                                                                                                                                                                                                                                                                                                                                                                                                                                                                                                                                                                                                                                                                                                                                                                                                                                               |
| Certificate                  | Type5 6,EN ISO 13688:2013 ,EN ISO 13982-1:2004 +A1:2010,<br>EN 13034:2005 +A1:2009 ,EN 14325:2004<br>FDA,ISO12385                                                                                                                                                                                                                                                                                                                                                                                                                                                                                                                                                                                                                                                                                                                                                                                                                                                                                                                                                                                                                                                                                                                                                                                                                                                                                                                   |
| Packing                      | 10 pcs in a poly bag, 50 pcs/Carton,<br>Carton size:50 *30*50cm<br>Loading qty:18000pcs in 1*20GP ,45000pcs in 1*40HQ                                                                                                                                                                                                                                                                                                                                                                                                                                                                                                                                                                                                                                                                                                                                                                                                                                                                                                                                                                                                                                                                                                                                                                                                                                                                                                               |
| Shelf life                   | 3years                                                                                                                                                                                                                                                                                                                                                                                                                                                                                                                                                                                                                                                                                                                                                                                                                                                                                                                                                                                                                                                                                                                                                                                                                                                                                                                                                                                                                              |