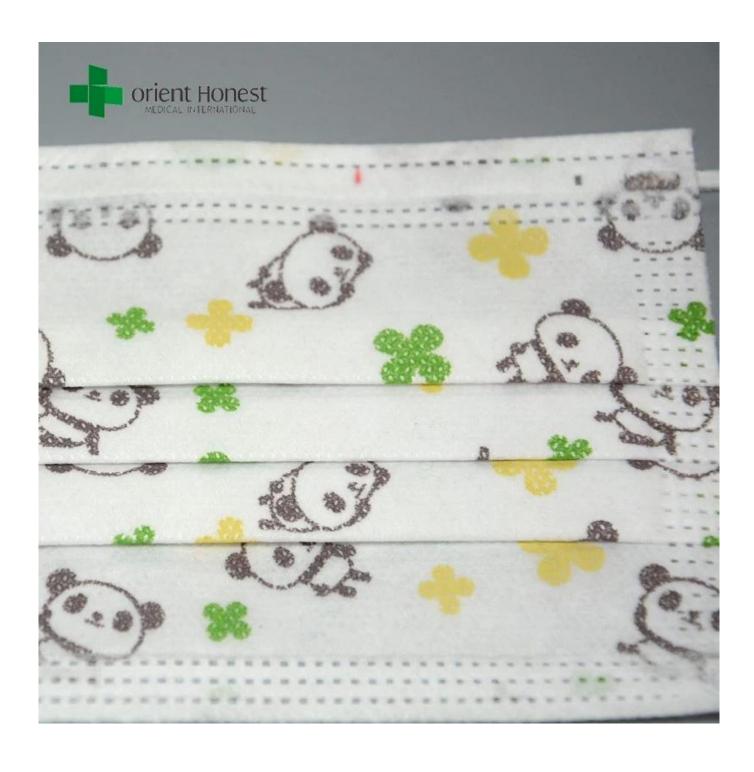

#### Picture of disposable printed face mask

#### **Material of disposable printed face mask**

- 1) The inner is the PP non-woven with antibacterial effect;
- 2) The Middle is the Efficient filter layer (high-quality Melt blown fabric);
- 3) The outer is the Health Grade Print Spun bond Polypropylene .