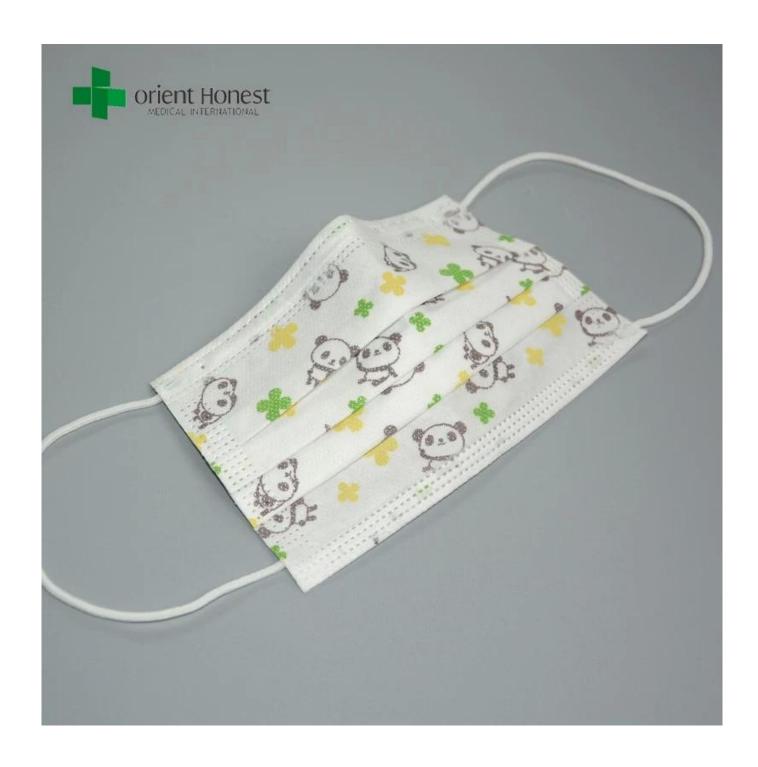

#### Picture of disposable printed face mask

## The property of nonwoven face mask with logo print

- 1) It is designed specially for the children or adults;
- 2) It's non-toxic, No irritation, Soft and comfortable;
- 3) It gives the best protection for people from the influenza virus;
- 4) It is used in outside to prevent the small particulate in air going in, and resist the bacteria and other mic robe.