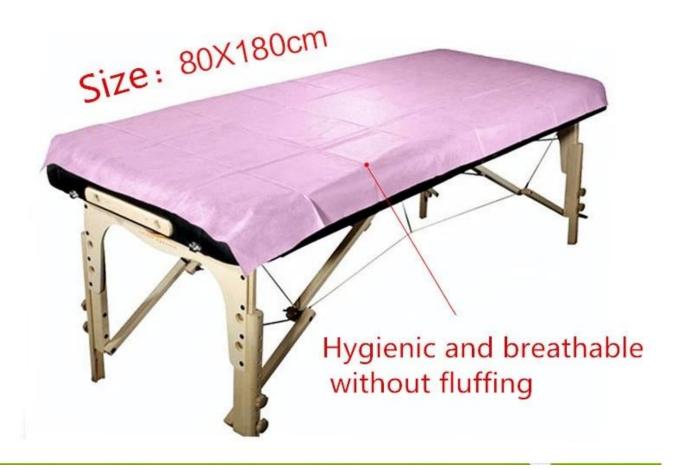

## All<u>sheets</u> are made of the highest quality materials, providing excellent protection and superior comfort:

- Non-linting materials are smooth and comfortable to eliminate skin irritation
- Highly breathable construction layers remain cool, even during long cases
- 100% PP nonwoven or PP/PP+PE/SMS so soft and breathable material,pp fabric has a little waterproof function
- -Color, usually use white color, clean and sanitary.

## The Specification of Disposable pp soft bed sheet

| Material:                                                         | 100%Polypropyllene disposable nonwoven bed sheet               |
|-------------------------------------------------------------------|----------------------------------------------------------------|
| Nonwoven Technics:                                                | Pp/pe/sms/pp+pe limination                                     |
| Weight:                                                           | 15-50gsm                                                       |
| Color:                                                            | Full Color Range                                               |
| MOQ:                                                              | 10000 pcs per color                                            |
| Load QTY:                                                         | 1x40HQ 12500kg;1*20ft 5500kg                                   |
| Warranty:                                                         | 2 years                                                        |
| Brand:                                                            | OEM                                                            |
| Payment terms:                                                    | FOB/CFR/CIF/EXW                                                |
| Size:                                                             | 80*190+20cm,90*200+20cm,160*190+20cm,160*200+20cm,180*200+20cm |
| Application Field: Hospital, Hotel, Home, Clinic, beauty industry |                                                                |
| Packaging                                                         | Accept customized                                              |