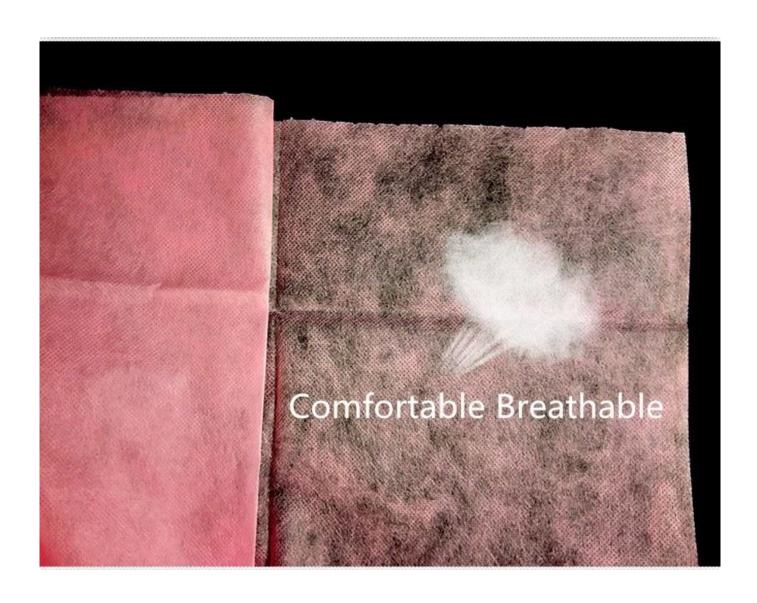

## All<u>sheets</u> are made of the highest quality materials, providing excellent protection and superior comfort:

- Non-linting materials are smooth and comfortable to eliminate skin irritation
- Highly breathable construction layers remain cool, even during long cases
- 100% PP nonwoven or PP/PP+PE/SMS so soft and breathable material,pp fabric has a little waterproof function
- -Color, usually use white color, clean and sanitary.