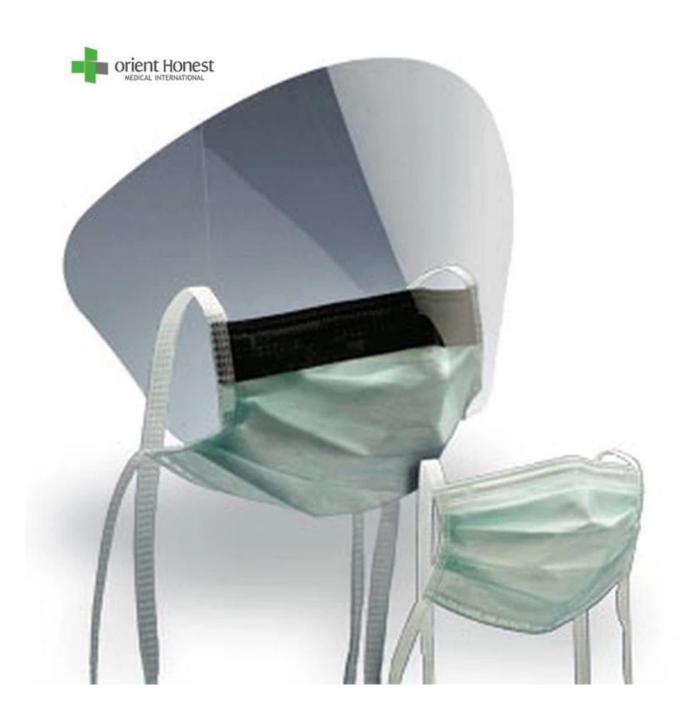

|
| Color                | white, baby blue, baby pink, grey                               |
| Certificate          | CE, ISO13485, FDA                                               |
| MOQ:                 | 200000pcs                                                       |
| Packing design       | can be as your design                                           |
| Packing              | 50 pcs/box,2000 pcs/ctn, or as your requirement                 |
| Capability           | 500000 pcs per day                                              |
| <b>Delivery time</b> | 7-30 days                                                       |
| Applications         | hospital, laboratory, clinic, food industry, dust-free workshop |

The picture of Disposable non woven mask with eye shield