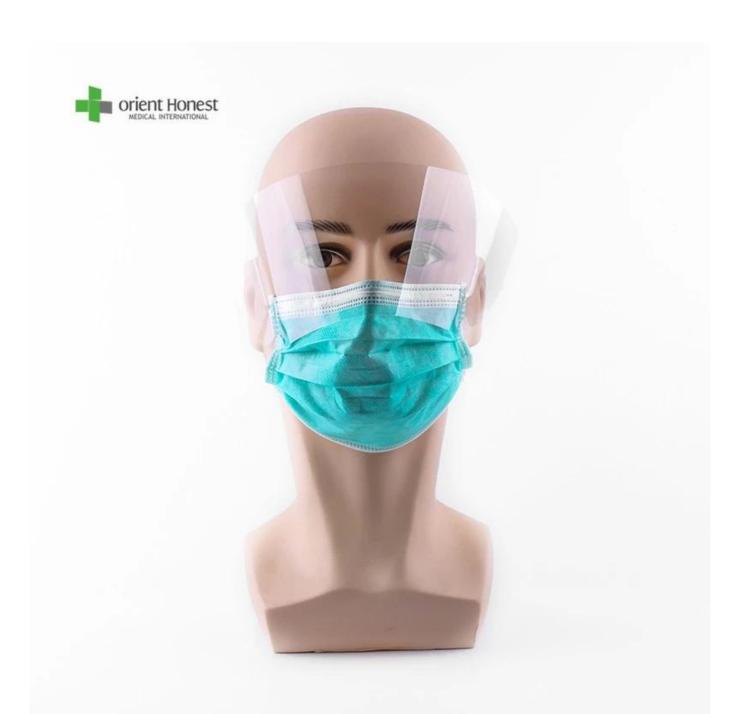

The picture of Disposable non woven mask with eye shield

## All masks are made of the highest quality materials, providing excellent protection and superior comfort:

- Non-linting materials are smooth and comfortable to eliminate skin irritation
- Highly breathable construction layers remain cool, even during long cases
- Super soft earloop makes comfortable wearing for long time
- -With Plastic eye shield, can protect whole face from liquid.