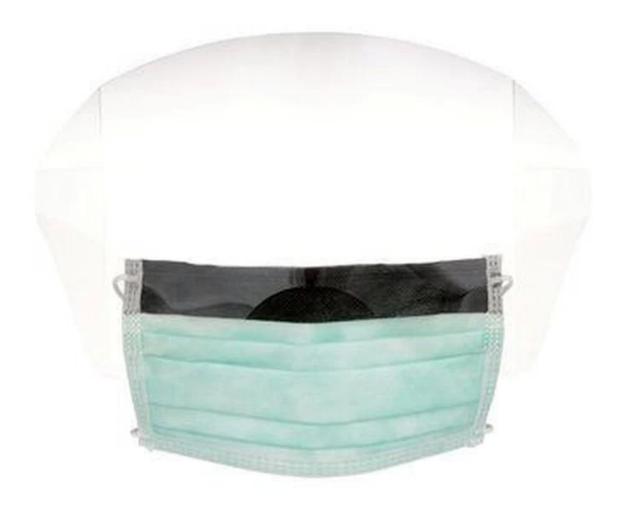

|
| Color                | white, baby blue, baby pink, grey                               |
| Certificate          | CE, ISO13485, FDA                                               |
| MOQ:                 | 200000pcs                                                       |
| Packing design       | can be as your design                                           |
| Packing              | 50 pcs/box,2000 pcs/ctn, or as your requirement                 |
| Capability           | 500000 pcs per day                                              |
| <b>Delivery time</b> | 7-30 days                                                       |
| Applications         | hospital, laboratory, clinic, food industry, dust-free workshop |

The picture of Disposable non woven mask with eye shield