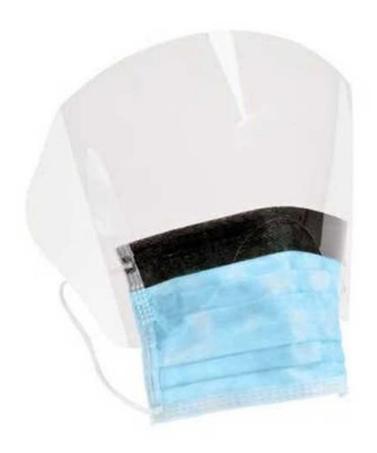

|
| Color                | white, baby blue, baby pink, grey                               |
| Certificate          | CE, ISO13485, FDA                                               |
| MOQ:                 | 200000pcs                                                       |
| Packing design       | can be as your design                                           |
| Packing              | 50 pcs/box,2000 pcs/ctn, or as your requirement                 |
| Capability           | 500000 pcs per day                                              |
| <b>Delivery time</b> | 7-30 days                                                       |
| Applications         | hospital, laboratory, clinic, food industry, dust-free workshop |

The picture of Disposable non woven mask with eye shield