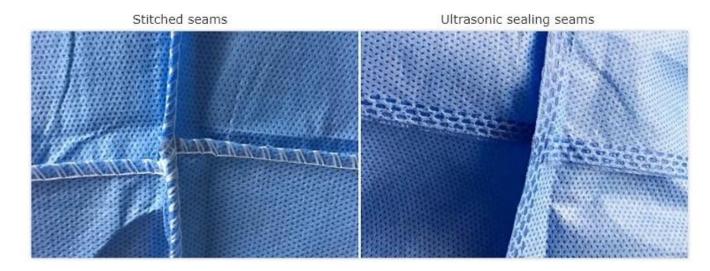

#### **CONFIGURATION OVERVIEW**

This <u>gown</u> is designed for optional protection during surgical procedures of moderate duration involving

moderate risk of infection.

. It consists of:

Material: SMS,PP,PP+PE,CPE

### **TECHNICAL SPECIFICATIONS**

Recommend Raw Material: <u>SMS</u>, PP+PE, CPE

Style: Two long sleeves with knitted cuff, velcro back neck or tie on neck and waists