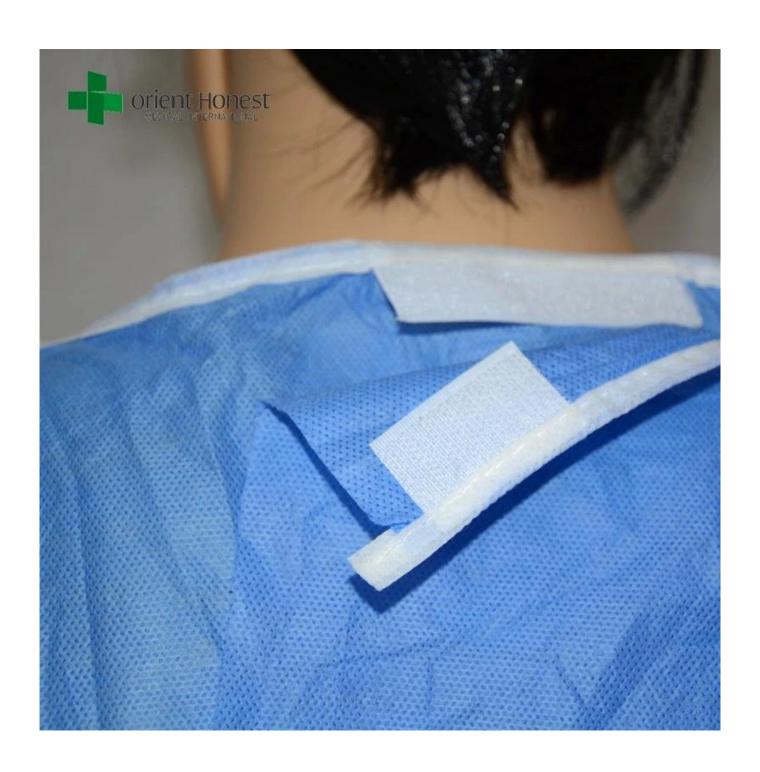

Color: blue, white

2 long sleeves with knitted cuff or elastic cuff

Velcro back neck, tie on neck or round collar and waist

### **TECHNICAL SPECIFICATIONS**

Recommend Raw Material: <u>SMS</u>, PP+PE, CPE

Style: Two long sleeves with knitted cuff, velcro back neck or tie on neck and waists