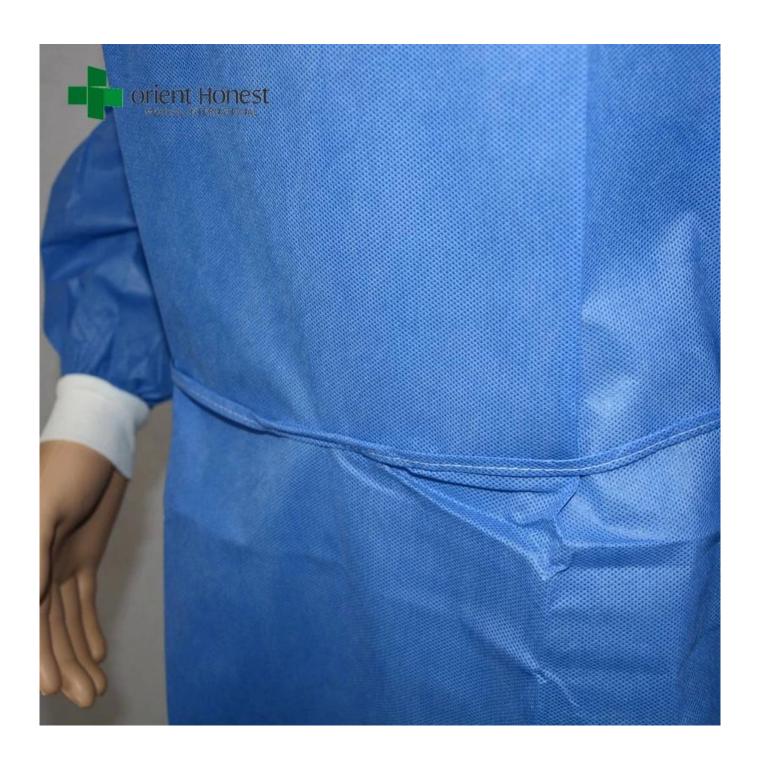

#### **CONFIGURATION OVERVIEW**

This <u>gown</u> is designed for optional protection during surgical procedures of moderate duration involving

moderate risk of infection.

. It consists of:

Material: SMS,PP,PP+PE,CPE

### **TECHNICAL SPECIFICATIONS**

Recommend Raw Material: <u>SMS</u>, PP+PE, CPE

Style: Two long sleeves with knitted cuff, velcro back neck or tie on neck and waists