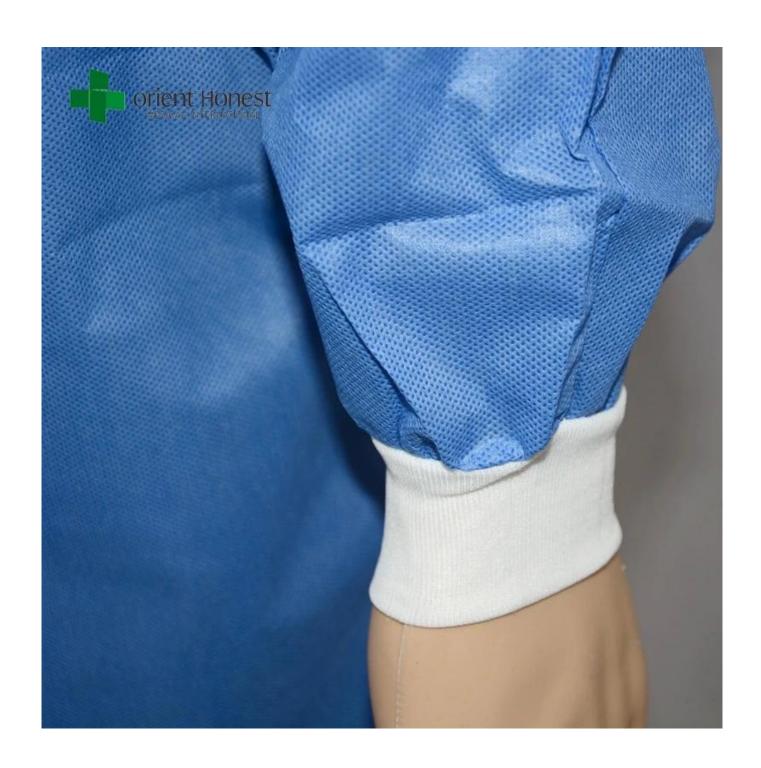

#### **CONFIGURATION OVERVIEW**

This <u>gown</u> is designed for optional protection during surgical procedures of moderate duration involving

moderate risk of infection.

. It consists of:

Material: SMS,PP,PP+PE,CPE

Color: blue, white

2 long sleeves with knitted cuff or elastic cuff

Velcro back neck, tie on neck or round collar and waist

### **TECHNICAL SPECIFICATIONS**

Recommend Raw Material: <u>SMS</u>, PP+PE, CPE

Style: Two long sleeves with knitted cuff, velcro back neck or tie on neck and waists