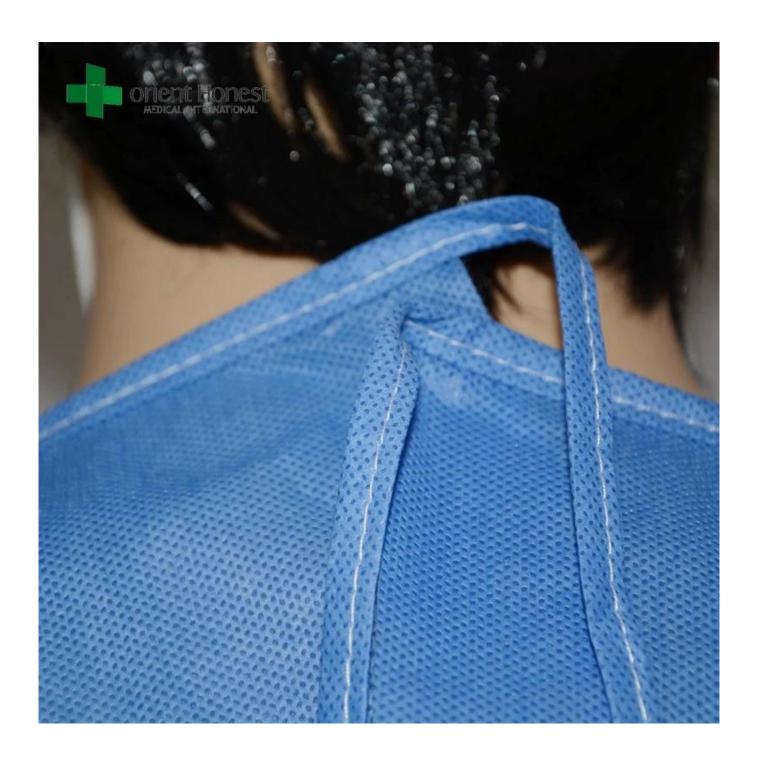

Color: blue, white

2 long sleeves with knitted cuff or elastic cuff

Velcro back neck, tie on neck or round collar and waist

### **TECHNICAL SPECIFICATIONS**

Recommend Raw Material: <u>SMS</u>, PP+PE, CPE

Style: Two long sleeves with knitted cuff, velcro back neck or tie on neck and waists