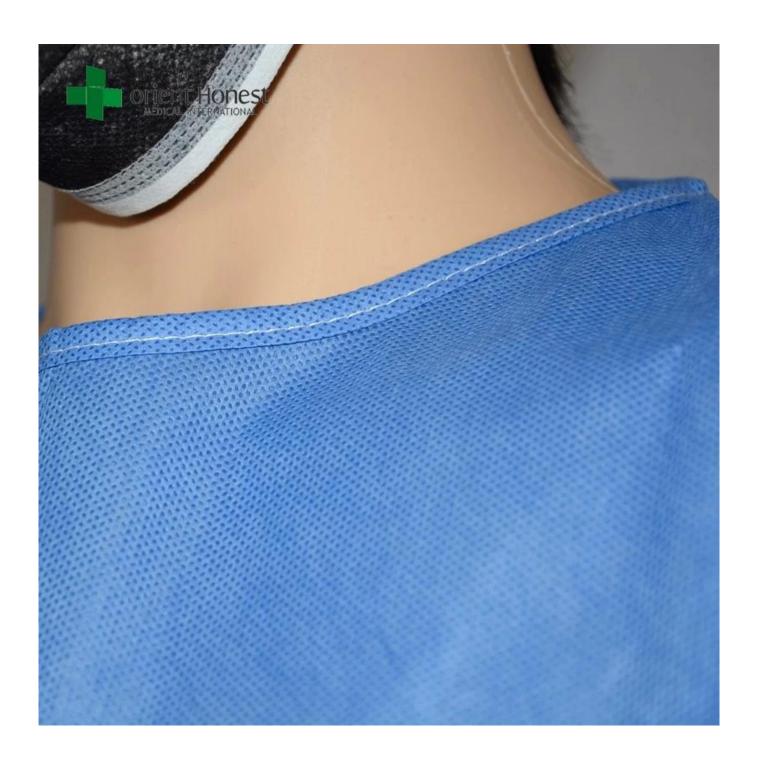

#### **CONFIGURATION OVERVIEW**

This <u>gown</u> is designed for optional protection during surgical procedures of moderate duration involving

moderate risk of infection.

. It consists of:

Material: SMS,PP,PP+PE,CPE

Color: blue, white

2 long sleeves with knitted cuff or elastic cuff

Velcro back neck, tie on neck or round collar and waist

### **TECHNICAL SPECIFICATIONS**

Recommend Raw Material: <u>SMS</u>, PP+PE, CPE

Style: Two long sleeves with knitted cuff, velcro back neck or tie on neck and waists