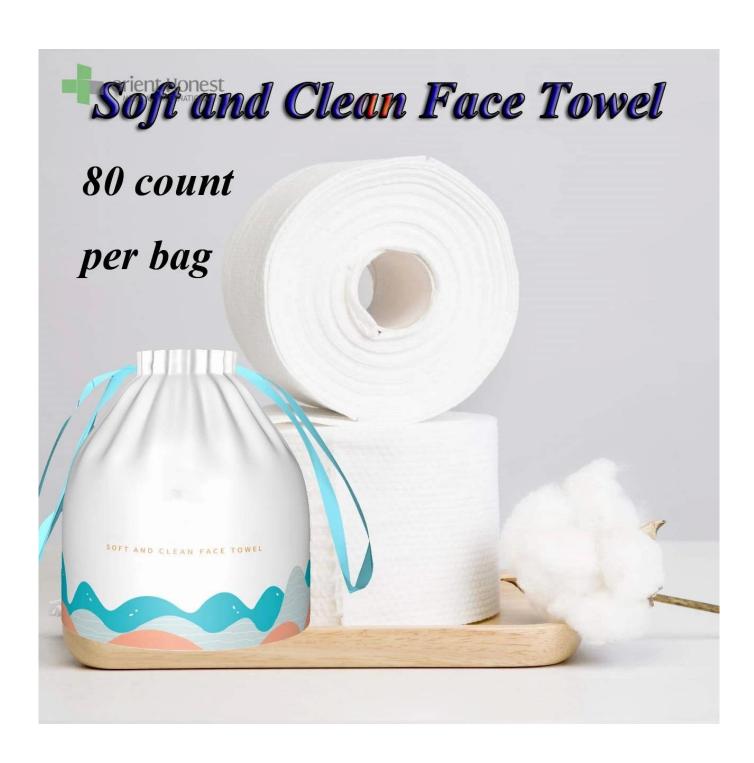

door activities and business occasions. |
| MOQ           | 1000 bags                                                                                                               |
| Sample        | Can be supplied free for your quality checking within 3 working days                                                    |
| Payment way   | T/T,PAYPAL,Westunion,L/C, D/A,D/P,ESCROW                                                                                |
| Delivery time | as you quantity                                                                                                         |
| FOB Port      | Wuhan/Shanghai/Ningbo/Guangzhou                                                                                         |

The picture of Disposable face cleaning towel