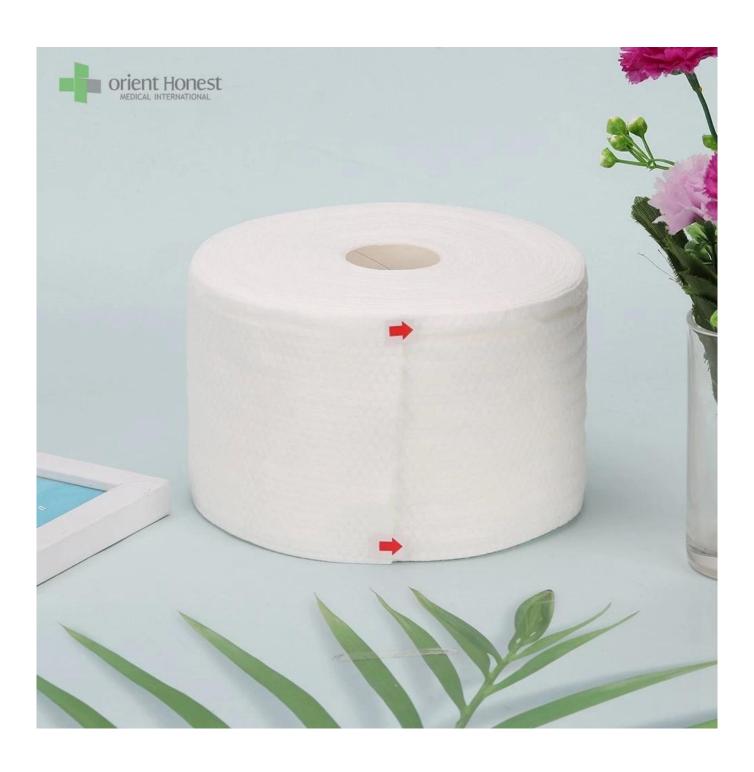

## The property of Disposable face cleaning towel

## All cotton towel are made of the highest quality materials, providing excellent protection and superior comfort:

- 1.Size: 20 x 20 cm each piece or customized
- 2. Made of cotton material, soft and comfortable, clean and sanitary.
- 3. Convenient and lightweight, easy to carry out.
- 4. Can be wet and dry, are great for fragile or sensitive skin
- 5. Great water absorption, skin-friendly and comfortable.
- 6. Cotton tissue can instead of face towel and will be much cleaner to dry your face after washing.

The picture of Disposable face cleaning towel