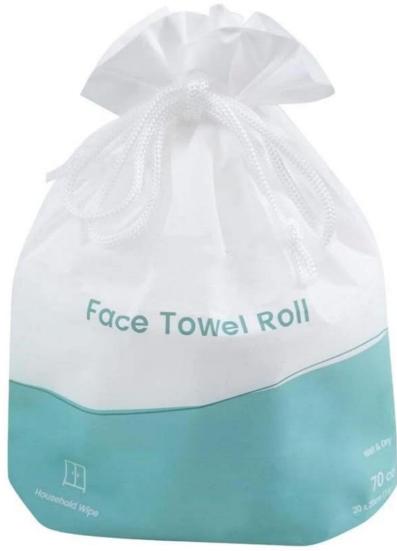

## The Specification of Disposable face cleaning towel

| Name          | Disposable <u>face cleaning towel</u>                                                                                   |
|---------------|-------------------------------------------------------------------------------------------------------------------------|
| Material      | 100% cotton;spunlace nonwoven                                                                                           |
| Style         | Plain, mesh, pearl and customization patterns available                                                                 |
| Size          | 15*20cm,20*20cm ,or other size can be customized                                                                        |
| Color         | white                                                                                                                   |
| Packing       | 1roll/portable bag ;100pcs/pack ,can be customized                                                                      |
| Carton Box    | All inner bag and carton printing can be as your design                                                                 |
| Carton Size   | 52x38x30cm /52x19x30cm                                                                                                  |
| Applications  | personal care, makeup removing, house cleaning, travel use, camping, similar outdoor activities and business occasions. |
| MOQ           | 1000 bags                                                                                                               |
| Sample        | Can be supplied free for your quality checking within 3 working days                                                    |
| Payment way   | T/T,PAYPAL,Westunion,L/C, D/A,D/P,ESCROW                                                                                |
| Delivery time | as you quantity                                                                                                         |
| FOB Port      | Wuhan/Shanghai/Ningbo/Guangzhou                                                                                         |

The picture of Disposable face cleaning towel