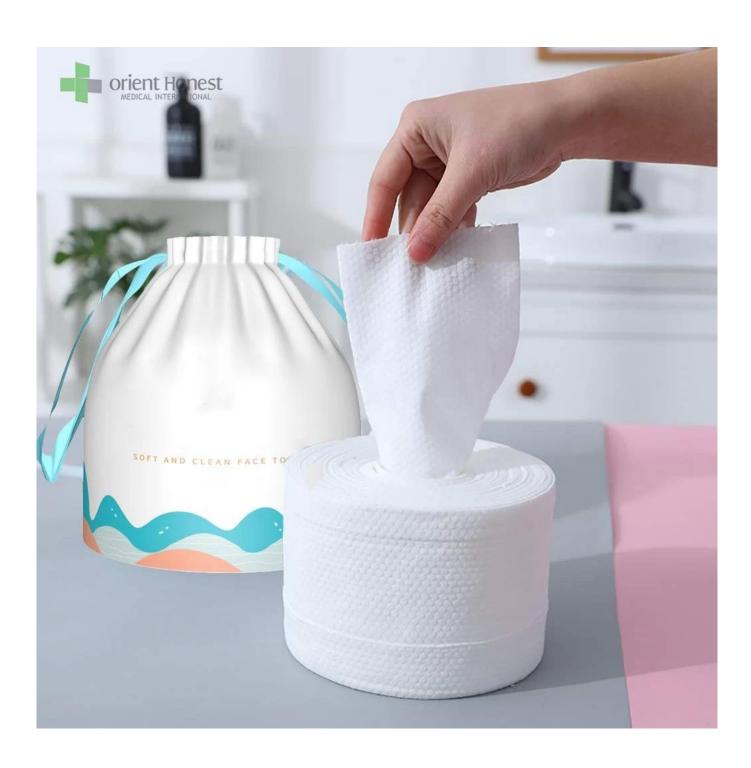

## The property of Disposable face cleaning towel

## All cotton towel are made of the highest quality materials, providing excellent protection and superior comfort:

- 1.Size: 20 x 20 cm each piece or customized
- 2. Made of cotton material, soft and comfortable, clean and sanitary.
- 3. Convenient and lightweight, easy to carry out.
- 4. Can be wet and dry, are great for fragile or sensitive skin
- 5. Great water absorption, skin-friendly and comfortable.
- 6. Cotton tissue can instead of face towel and will be much cleaner to dry your face after washing.

The picture of Disposable face cleaning towel