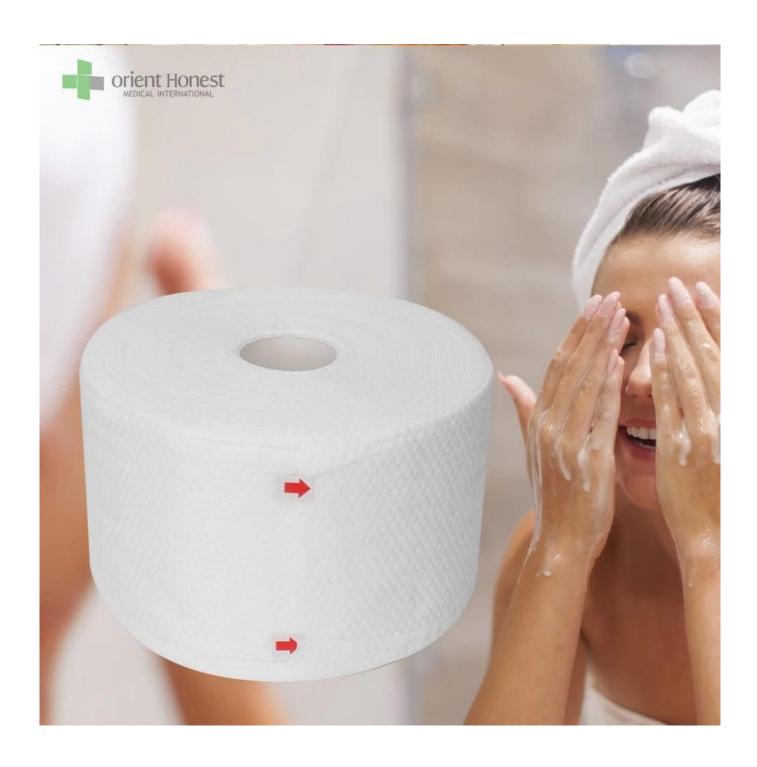

## The property of Disposable face cleaning towel

## All cotton towel are made of the highest quality materials, providing excellent protection and superior comfort:

- 1.Size: 20 x 20 cm each piece or customized
- 2. Made of cotton material, soft and comfortable, clean and sanitary.
- 3. Convenient and lightweight, easy to carry out.
- 4. Can be wet and dry, are great for fragile or sensitive skin
- 5. Great water absorption, skin-friendly and comfortable.
- 6. Cotton tissue can instead of face towel and will be much cleaner to dry your face after washing.

The picture of Disposable face cleaning towel