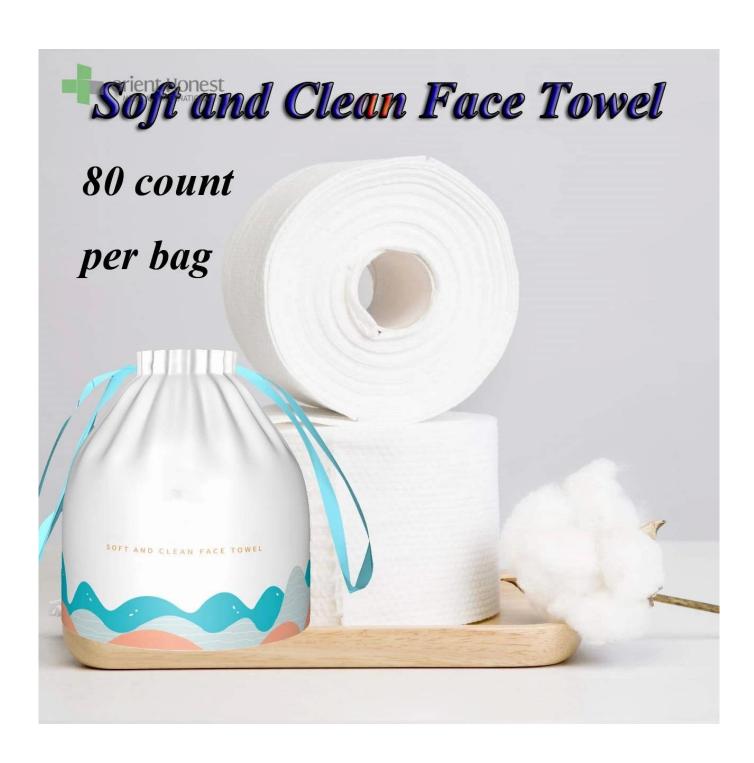

## The property of Disposable customized face towels

## All cotton towel are made of the highest quality materials, providing excellent protection and superior comfort:

- 1.Size: 20 x 20 cm each piece or customized
- 2. Made of cotton material, soft and comfortable, clean and sanitary.
- 3. Convenient and lightweight, easy to carry out.
- 4. Can be wet and dry, are great for fragile or sensitive skin
- 5. Great water absorption, skin-friendly and comfortable.
- 6. Cotton tissue can instead of face towel and will be much cleaner to dry your face after washing.

## The Specification of Disposable customized face towels

| Name          | Disposable <u>customized face towels</u>                                                                                |
|---------------|-------------------------------------------------------------------------------------------------------------------------|
| Material      | 100% cotton;spunlace nonwoven                                                                                           |
| Style         | Plain, mesh, pearl and customization patterns available                                                                 |
| Size          | 15*20cm,20*20cm ,or other size can be customized                                                                        |
| Color         | white                                                                                                                   |
| Packing       | 1roll/portable bag ;100pcs/pack ,can be customized                                                                      |
| Carton Box    | All inner bag and carton printing can be as your design                                                                 |
| Carton Size   | 52x38x30cm /52x19x30cm                                                                                                  |
| Applications  | personal care, makeup removing, house cleaning, travel use, camping, similar outdoor activities and business occasions. |
| MOQ           | 1000 bags                                                                                                               |
| Sample        | Can be supplied free for your quality checking within 3 working days                                                    |
| Payment way   | T/T,PAYPAL,Westunion,L/C, D/A,D/P,ESCROW                                                                                |
| Delivery time | as you quantity                                                                                                         |
| FOB Port      | Wuhan/Shanghai/Ningbo/Guangzhou                                                                                         |