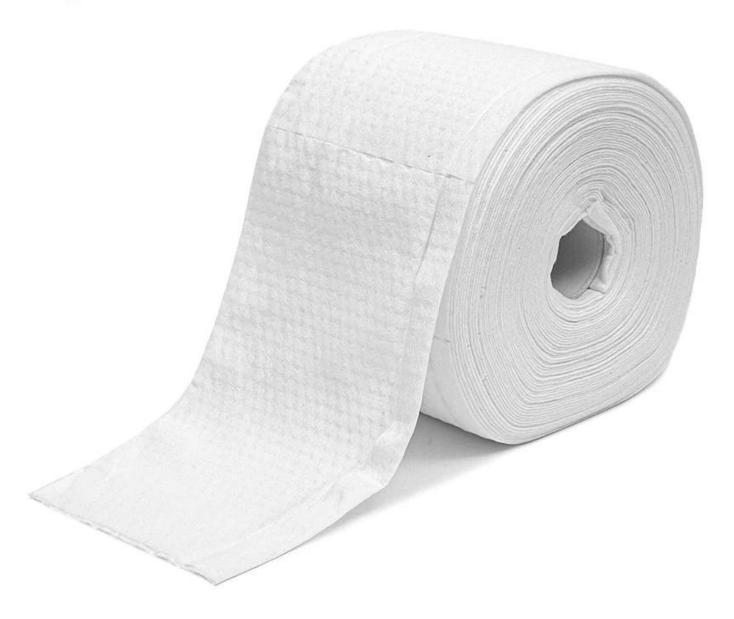

## All cotton towel are made of the highest quality materials, providing excellent protection and superior comfort:

- 1.Size: 20 x 20 cm each piece or customized
- 2. Made of cotton material, soft and comfortable, clean and sanitary.
- 3. Convenient and lightweight, easy to carry out.
- 4. Can be wet and dry, are great for fragile or sensitive skin
- 5. Great water absorption, skin-friendly and comfortable.
- 6. Cotton tissue can instead of face towel and will be much cleaner to dry your face after washing.

## The Specification of Disposable customized face towels

| Name          | Disposable <u>customized face towels</u>                                                                                |
|---------------|-------------------------------------------------------------------------------------------------------------------------|
| Material      | 100% cotton;spunlace nonwoven                                                                                           |
| Style         | Plain, mesh, pearl and customization patterns available                                                                 |
| Size          | 15*20cm,20*20cm ,or other size can be customized                                                                        |
| Color         | white                                                                                                                   |
| Packing       | 1roll/portable bag ;100pcs/pack ,can be customized                                                                      |
| Carton Box    | All inner bag and carton printing can be as your design                                                                 |
| Carton Size   | 52x38x30cm /52x19x30cm                                                                                                  |
| Applications  | personal care, makeup removing, house cleaning, travel use, camping, similar outdoor activities and business occasions. |
| MOQ           | 1000 bags                                                                                                               |
| Sample        | Can be supplied free for your quality checking within 3 working days                                                    |
| Payment way   | T/T,PAYPAL,Westunion,L/C, D/A,D/P,ESCROW                                                                                |
| Delivery time | as you quantity                                                                                                         |
| FOB Port      | Wuhan/Shanghai/Ningbo/Guangzhou                                                                                         |