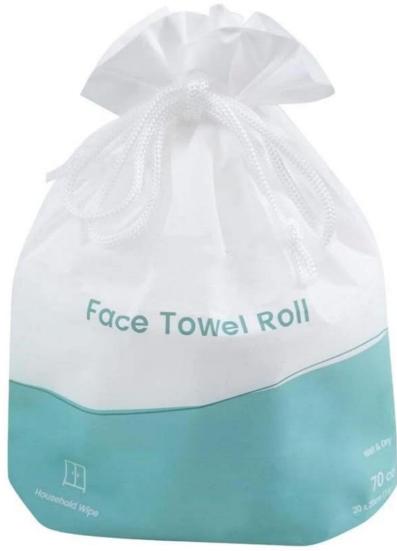

## The Specification of Disposable customized face towels

| Name          | Disposable <u>customized face towels</u>                                                                                |
|---------------|-------------------------------------------------------------------------------------------------------------------------|
| Material      | 100% cotton;spunlace nonwoven                                                                                           |
| Style         | Plain, mesh, pearl and customization patterns available                                                                 |
| Size          | 15*20cm,20*20cm ,or other size can be customized                                                                        |
| Color         | white                                                                                                                   |
| Packing       | 1roll/portable bag ;100pcs/pack ,can be customized                                                                      |
| Carton Box    | All inner bag and carton printing can be as your design                                                                 |
| Carton Size   | 52x38x30cm /52x19x30cm                                                                                                  |
| Applications  | personal care, makeup removing, house cleaning, travel use, camping, similar outdoor activities and business occasions. |
| MOQ           | 1000 bags                                                                                                               |
| Sample        | Can be supplied free for your quality checking within 3 working days                                                    |
| Payment way   | T/T,PAYPAL,Westunion,L/C, D/A,D/P,ESCROW                                                                                |
| Delivery time | as you quantity                                                                                                         |
| FOB Port      | Wuhan/Shanghai/Ningbo/Guangzhou                                                                                         |