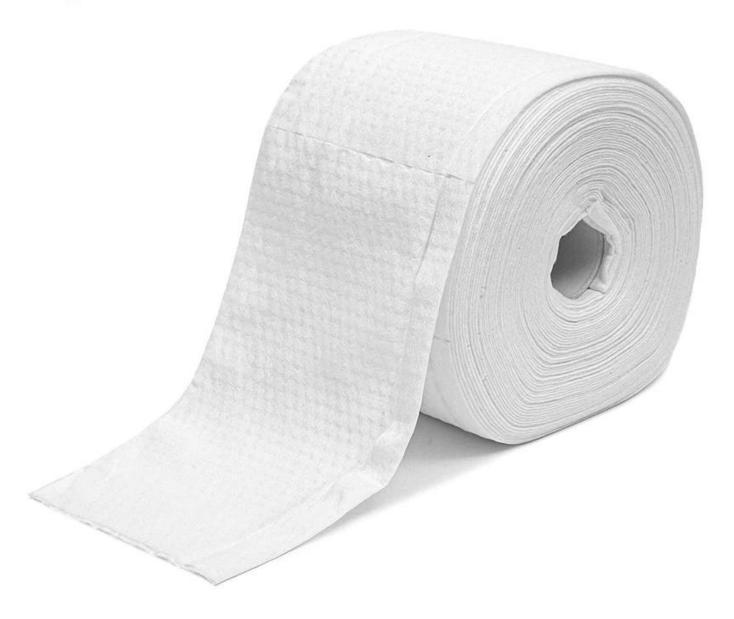

outdoor activities and business occasions. |
| MOQ           | 1000 bags                                                                                                               |
| Sample        | Can be supplied free for your quality checking within 3 working days                                                    |
| Payment way   | T/T,PAYPAL,Westunion,L/C, D/A,D/P,ESCROW                                                                                |
| Delivery time | as you quantity                                                                                                         |
| FOB Port      | Wuhan/Shanghai/Ningbo/Guangzhou                                                                                         |

## The picture of Disposable cotton face towel