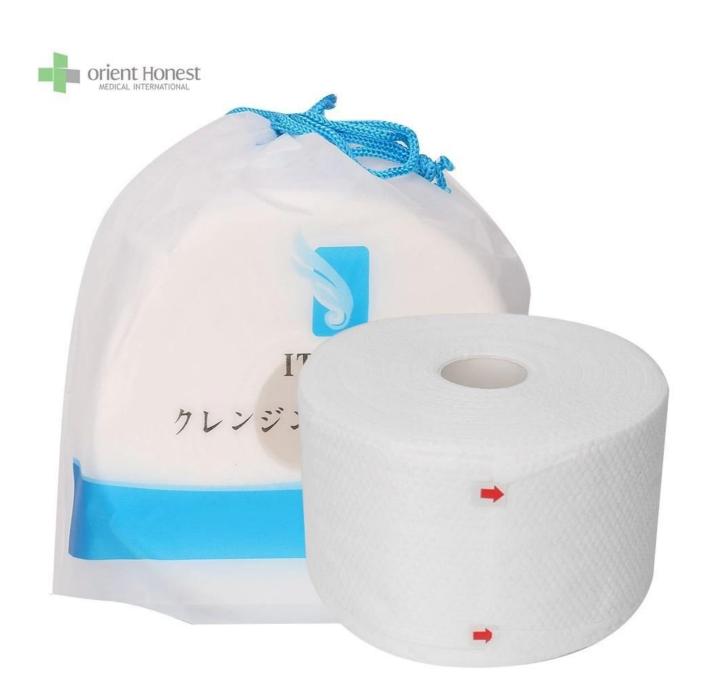

milar outdoor activities and business occasions. |
| MOQ           | 1000 bags                                                                                                               |
| Sample        | Can be supplied free for your quality checking within 3 working days                                                    |
| Payment way   | T/T,PAYPAL,Westunion,L/C, D/A,D/P,ESCROW                                                                                |
| Delivery time | as you quantity                                                                                                         |
| FOB Port      | Wuhan/Shanghai/Ningbo/Guangzhou                                                                                         |

## The picture of Disposable cotton face towel