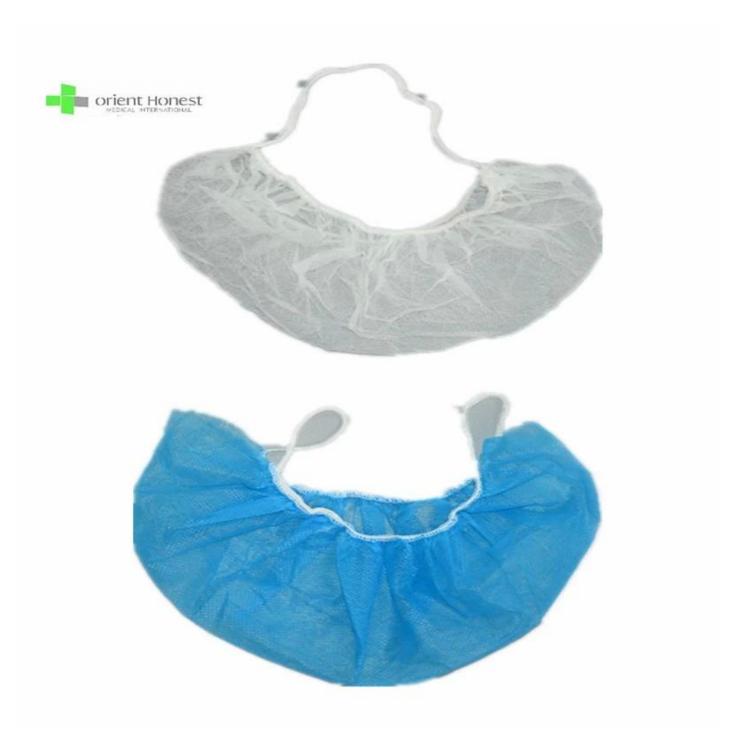

|
| packing design      | All inner bag and carton printing can be as your design        |
| carton size         | Standard                                                       |
| <b>Applications</b> | Hospital ,SPA ,Beauty and Etc.                                 |
| MOQ                 | 100000 PCS                                                     |
| Sample              | can be supplied free for your quality checking within one week |
| Payment term        | T/T,L/C                                                        |
| Delivery time       | as you quantity(we can finish 100,000 pcs per day)             |
| FOB port            | Wuhan/Shanghai/Ningbo/Guangzhou                                |

## The picture of Disposable breathable beard cover