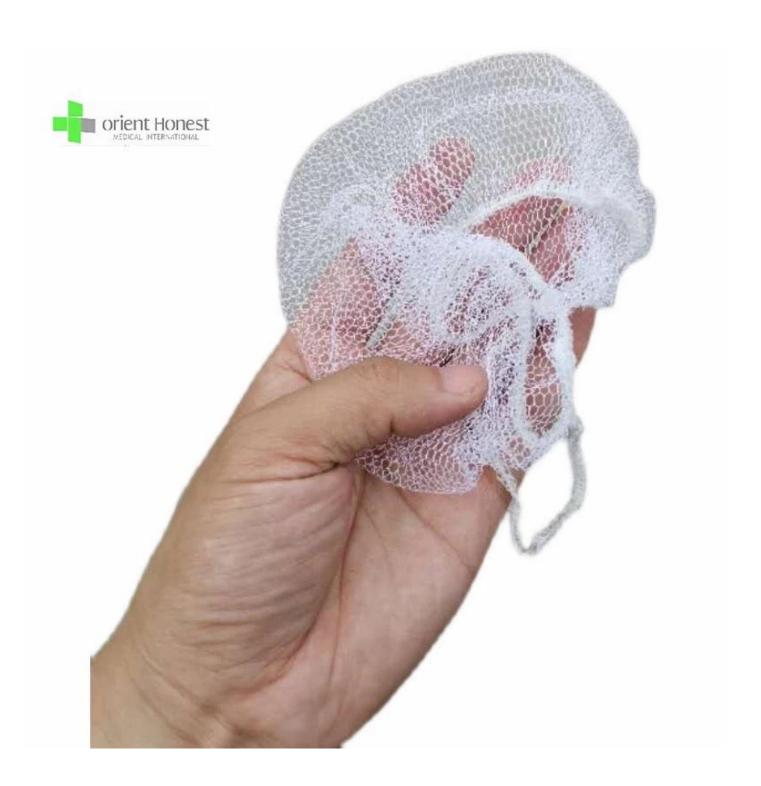

|
| packing design      | All inner bag and carton printing can be as your design        |
| carton size         | Standard                                                       |
| <b>Applications</b> | Hospital ,SPA ,Beauty and Etc.                                 |
| MOQ                 | 100000 PCS                                                     |
| Sample              | can be supplied free for your quality checking within one week |
| Payment term        | T/T,L/C                                                        |
| Delivery time       | as you quantity(we can finish 100,000 pcs per day)             |
| FOB port            | Wuhan/Shanghai/Ningbo/Guangzhou                                |

## The picture of Disposable breathable beard cover