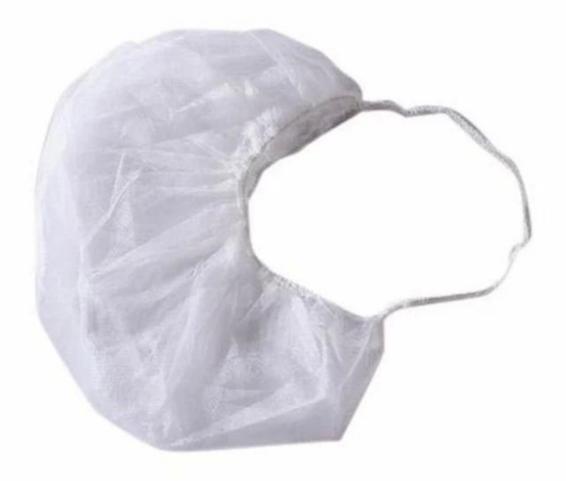

|
| packing design      | All inner bag and carton printing can be as your design        |
| carton size         | Standard                                                       |
| <b>Applications</b> | Hospital ,SPA ,Beauty and Etc.                                 |
| MOQ                 | 100000 PCS                                                     |
| Sample              | can be supplied free for your quality checking within one week |
| Payment term        | T/T,L/C                                                        |
| Delivery time       | as you quantity(we can finish 100,000 pcs per day)             |
| FOB port            | Wuhan/Shanghai/Ningbo/Guangzhou                                |

## The picture of Disposable breathable beard cover