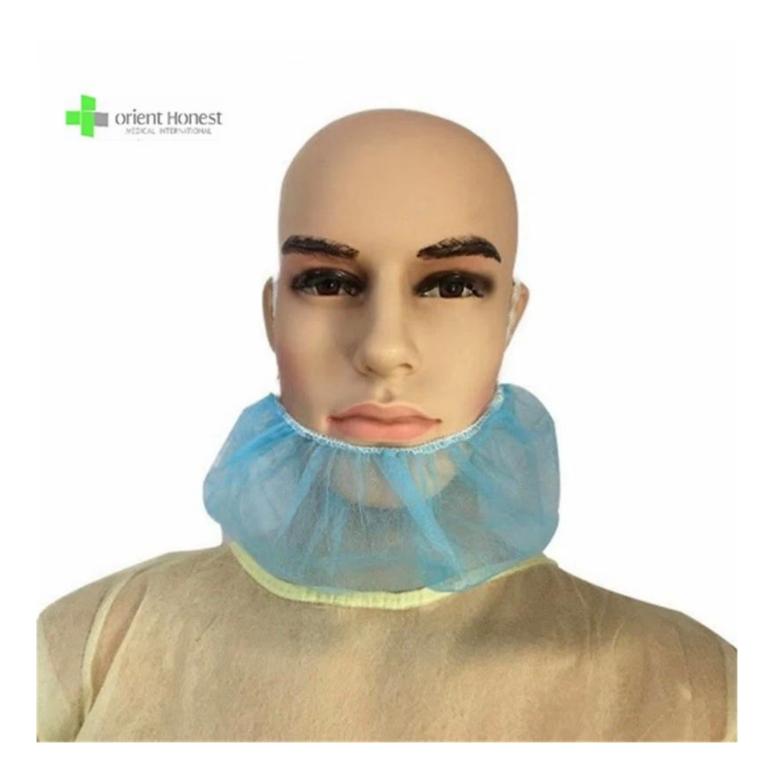

|
| packing design      | All inner bag and carton printing can be as your design        |
| carton size         | Standard                                                       |
| <b>Applications</b> | Hospital ,SPA ,Beauty and Etc.                                 |
| MOQ                 | 100000 PCS                                                     |
| Sample              | can be supplied free for your quality checking within one week |
| Payment term        | T/T,L/C                                                        |
| Delivery time       | as you quantity(we can finish 100,000 pcs per day)             |
| FOB port            | Wuhan/Shanghai/Ningbo/Guangzhou                                |

## The picture of Disposable breathable beard cover