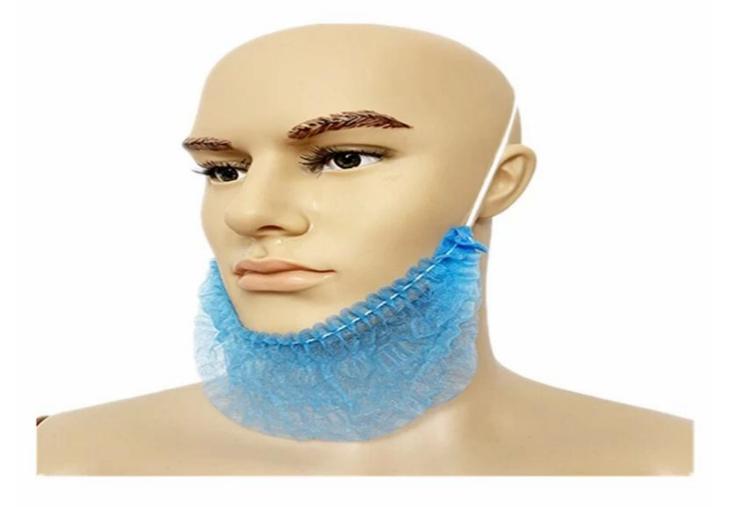

## The property of Disposable breathable beard cover

All cotton towel are made of the highest quality materials, providing excellent protection and superior comfort:

- 1.Size: 18',19',20',21' each piece or customized
- 2. Made of nonwoven material, breathable and comfortable, clean and sanitary.
- 3. Convenient and lightweight, easy to carry out.

## The picture of Disposable breathable beard cover