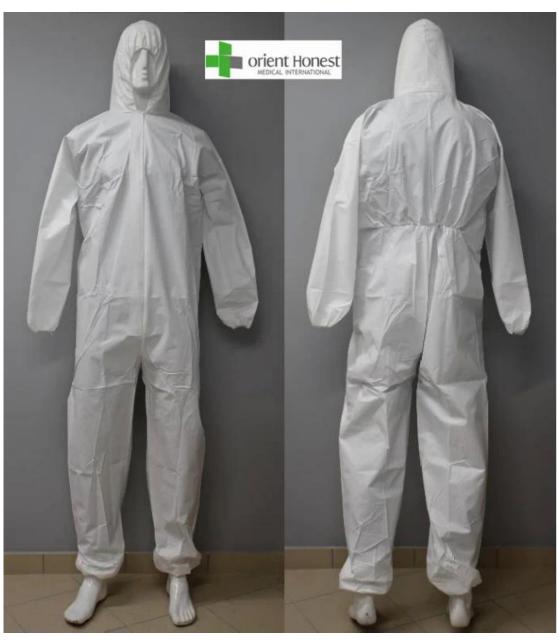

| product name         | Disposable Covelall                                                                                                                                                                                                                                                                                                                                                                                                                                                                                                                                                                                                                                                                                                                                                                                                                                                                                                                                                                                                                                                                                                                                                                                                                                                                                                                                                                                |
|----------------------|----------------------------------------------------------------------------------------------------------------------------------------------------------------------------------------------------------------------------------------------------------------------------------------------------------------------------------------------------------------------------------------------------------------------------------------------------------------------------------------------------------------------------------------------------------------------------------------------------------------------------------------------------------------------------------------------------------------------------------------------------------------------------------------------------------------------------------------------------------------------------------------------------------------------------------------------------------------------------------------------------------------------------------------------------------------------------------------------------------------------------------------------------------------------------------------------------------------------------------------------------------------------------------------------------------------------------------------------------------------------------------------------------|
| Intended use         | This disposable cover is designed for hospitals, households, emergencies, car industries, waste management, gardening, pharmacy, food processing, paintings, sightseeing, biological chemical hazards, laboratories, rescue and assistance, mining, oil and gas                                                                                                                                                                                                                                                                                                                                                                                                                                                                                                                                                                                                                                                                                                                                                                                                                                                                                                                                                                                                                                                                                                                                    |
| Instructions for use | Donning  1) Select your correct size. Make sure the product is suitable for applications.  2) Remove the coverall, open the coverall carefully.  Check your cover for all defects such as holes or tears and replace if damaged.  3) Move to an area far from contamination and hazards at work.  Make sure you have all your personal protective equipment easily accessible.  In a sitting position, remove footwear, thick clothes, jewelry and anything that can be annoying AP you or pose a safety risk.  4) Placing a cover without footwear, put your feet carefully into the coverall by pointing your feet and carefully guiding it through the opening of the ankle. Repeat with the other legs and then pull the cover to your waist. Put your arms into the arm.  5) Roll foot cover and place your footwear, then roll the foot down to fully cover the lower leg and ankle. method to the chin.  Doffing  1) Remove as many contamination as possible from your cover.  2) Move to the designated area far from contamination and dangers at work.  Make sure you are easily accessible from the appropriate disposal facility.  Make sure you have someone or something to hold stability.  3) Starting from the hood, pull the cover down and out of it.  Remove the top of the body and arms by rolling it and turning the sleeve of the shirt. Roll down Covelall and come out. |
| code                 | OH-5000 size L                                                                                                                                                                                                                                                                                                                                                                                                                                                                                                                                                                                                                                                                                                                                                                                                                                                                                                                                                                                                                                                                                                                                                                                                                                                                                                                                                                                     |
| model                | Covelall with a hood, a two-sided tape throughout the flap. Elastic hood and ankle, cut and stitches sewn, white                                                                                                                                                                                                                                                                                                                                                                                                                                                                                                                                                                                                                                                                                                                                                                                                                                                                                                                                                                                                                                                                                                                                                                                                                                                                                   |
| Ingredient           | 60% Polypropylene + 40% Polyetylene, 55 ± 3% GSM,                                                                                                                                                                                                                                                                                                                                                                                                                                                                                                                                                                                                                                                                                                                                                                                                                                                                                                                                                                                                                                                                                                                                                                                                                                                                                                                                                  |
| Certificate          | Type5/6, EN ISO 13688: 2013, EN ISO 13982-1: 2004 + A1: 2010,<br>En 13034: 2005 + A1: 2009, en 14325: 2004<br>FDA, ISO12385                                                                                                                                                                                                                                                                                                                                                                                                                                                                                                                                                                                                                                                                                                                                                                                                                                                                                                                                                                                                                                                                                                                                                                                                                                                                        |
| Is packing           | 10 pcs in poly bags, 50 pcs/carton,<br>Cardboard Size: 50 *30 *50cm<br>Load Qty: 18000pcs in 1*20gp, 45000 pcs in 1*40HQ                                                                                                                                                                                                                                                                                                                                                                                                                                                                                                                                                                                                                                                                                                                                                                                                                                                                                                                                                                                                                                                                                                                                                                                                                                                                           |
| Shelf life           | 3 years                                                                                                                                                                                                                                                                                                                                                                                                                                                                                                                                                                                                                                                                                                                                                                                                                                                                                                                                                                                                                                                                                                                                                                                                                                                                                                                                                                                            |