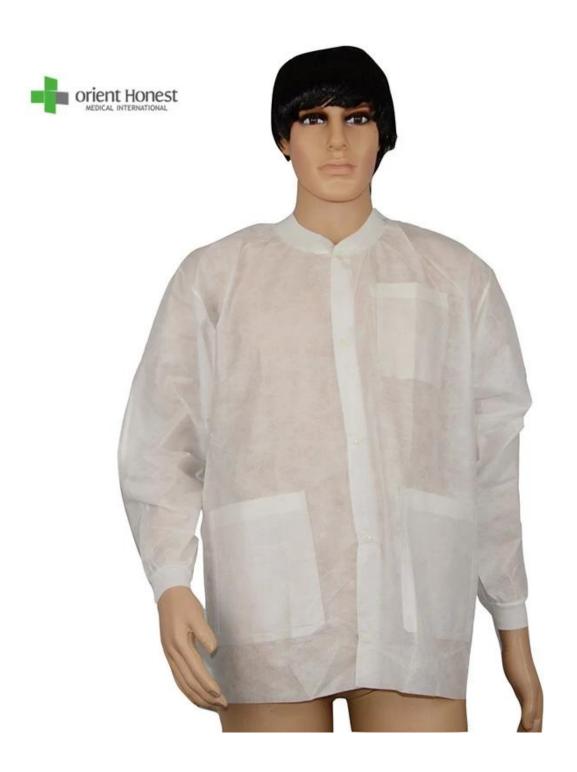

## The property of Disposable SMS lab coat

## The Specification of Disposable SMS lab coat

| Name              | Disposable SMS lab coat                                            |
|-------------------|--------------------------------------------------------------------|
| Material          | SMS                                                                |
| Style             | Knitted collar and knit cuffs, with bottons and pockets            |
| Size              | S-5XL                                                              |
| Color             | blue                                                               |
| packing           | 5pcs/box,10 bags/ctn                                               |
| packing<br>design | all inner box and carton printing can be as your design            |
| MOQ               | 5000 pcs                                                           |
| Sample            | can be supplied free for your quality checking within 2 days       |
| Payment way       | T/T, PayPal, Western union, L/C,D/A,D/P,ESCROW,                    |
| Delivery<br>time  | Capacity: 10,000pcs/day, 1*40HQ can be finished within 20-25 days; |
| FOB port          | Wuhan/Shanghai/Ningbo/Guangzhou                                    |

The picture of Disposable SMS lab coat