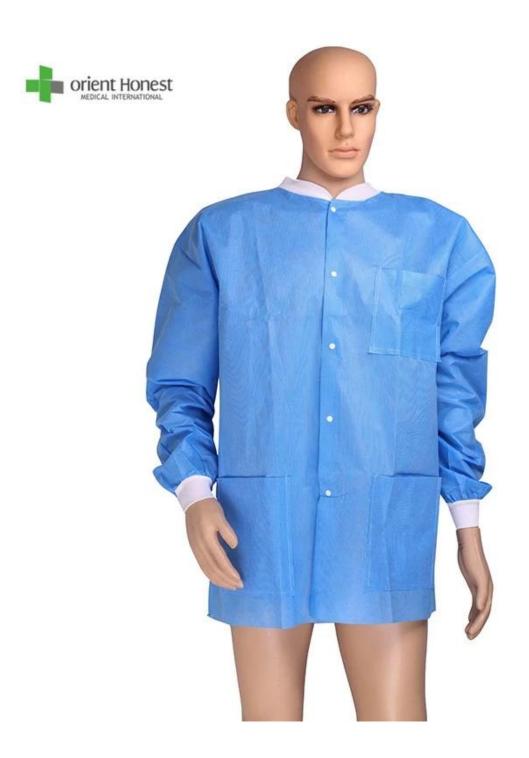

## The property of Disposable SMS lab coat

## The Specification of Disposable SMS lab coat

| Name              | Disposable SMS lab coat                                            |
|-------------------|--------------------------------------------------------------------|
| Material          | SMS                                                                |
| Style             | Knitted collar and knit cuffs, with bottons and pockets            |
| Size              | S-5XL                                                              |
| Color             | blue                                                               |
| packing           | 5pcs/box,10 bags/ctn                                               |
| packing<br>design | all inner box and carton printing can be as your design            |
| MOQ               | 5000 pcs                                                           |
| Sample            | can be supplied free for your quality checking within 2 days       |
| Payment way       | T/T, PayPal, Western union, L/C,D/A,D/P,ESCROW,                    |
| Delivery<br>time  | Capacity: 10,000pcs/day, 1*40HQ can be finished within 20-25 days; |
| FOB port          | Wuhan/Shanghai/Ningbo/Guangzhou                                    |

The picture of Disposable SMS lab coat