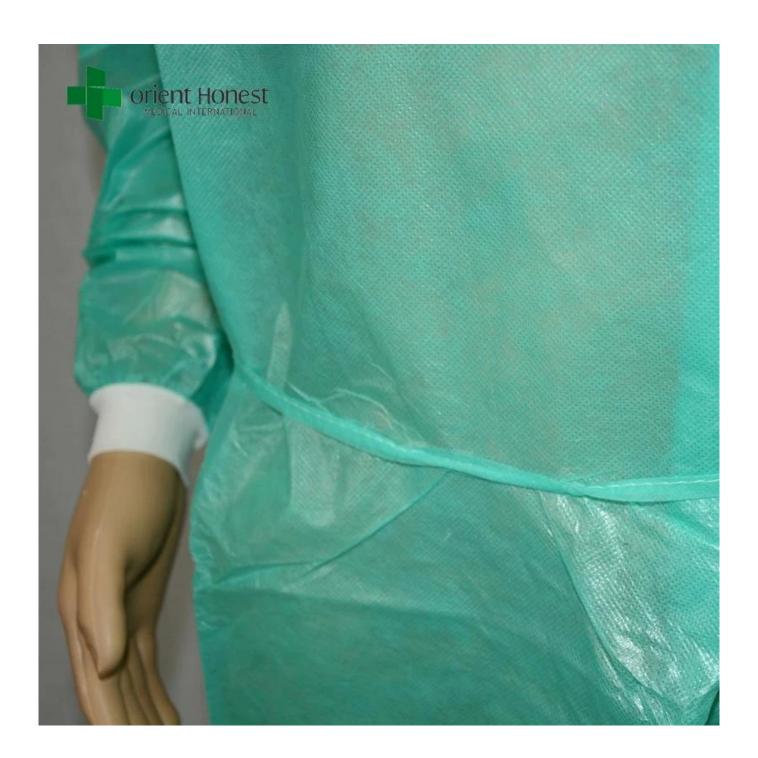

## The Specification of Disposable SMS lab coat

| Name     | Disposable SMS lab coat                                            |
|----------|--------------------------------------------------------------------|
| Material | SMS                                                                |
| Style    | Knitted collar and knit cuffs, with bottons and pockets            |
| Size     | S-5XL                                                              |
| Color    | blue                                                               |
| packing  | 5pcs/box,10 bags/ctn                                               |
| packing  | all inner box and carton printing can be as your design            |
| design   |                                                                    |
| MOQ      | 5000 pcs                                                           |
| Sample   | can be supplied free for your quality checking within 2 days       |
| Payment  | T/T, PayPal, Western union, L/C,D/A,D/P,ESCROW,                    |
| way      |                                                                    |
| Delivery | Capacity: 10,000pcs/day, 1*40HQ can be finished within 20-25 days; |
| time     |                                                                    |
| FOB port | Wuhan/Shanghai/Ningbo/Guangzhou                                    |
|          |                                                                    |