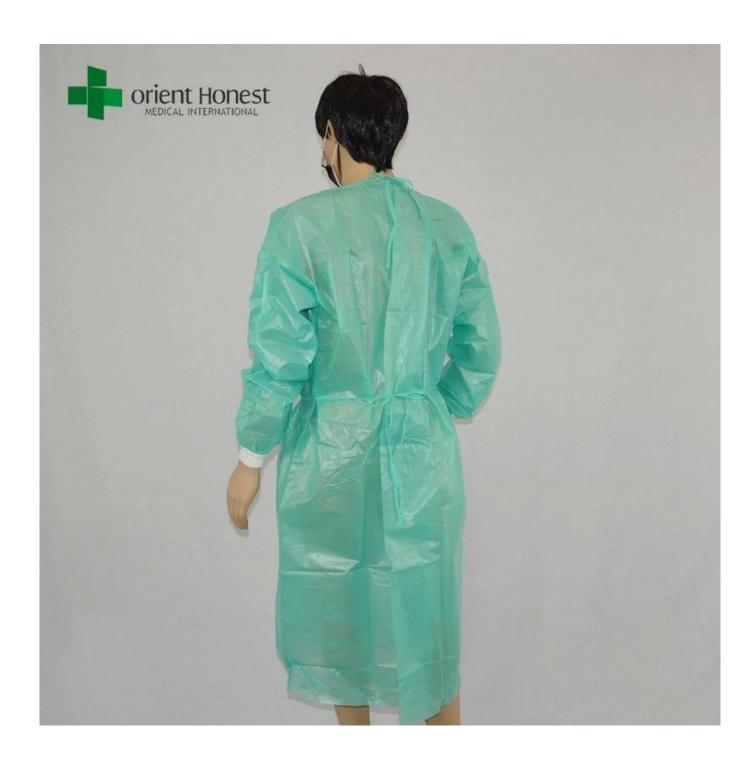

## The property of Disposable SMS lab coat

## All cotton towel are made of the highest quality materials, providing excellent protection and superior comfort:

- 1.Size: S-5XL or customized
- 2. Made of nonwoven material, breathable and comfortable, clean and sanitary.
- 3. Convenient and lightweight, easy to carry out.