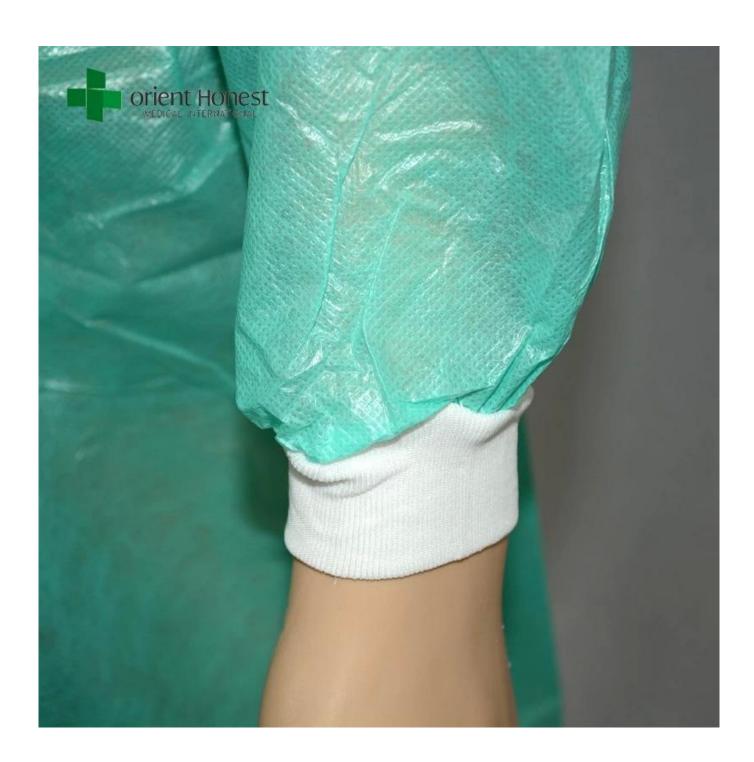

## The Specification of Disposable SMS lab coat

| Name     | Disposable SMS lab coat                                            |
|----------|--------------------------------------------------------------------|
| Material | SMS                                                                |
| Style    | Knitted collar and knit cuffs, with bottons and pockets            |
| Size     | S-5XL                                                              |
| Color    | blue                                                               |
| packing  | 5pcs/box,10 bags/ctn                                               |
| packing  | all inner box and carton printing can be as your design            |
| design   |                                                                    |
| MOQ      | 5000 pcs                                                           |
| Sample   | can be supplied free for your quality checking within 2 days       |
| Payment  | T/T, PayPal, Western union, L/C,D/A,D/P,ESCROW,                    |
| way      |                                                                    |
| Delivery | Capacity: 10,000pcs/day, 1*40HQ can be finished within 20-25 days; |
| time     |                                                                    |
| FOB port | Wuhan/Shanghai/Ningbo/Guangzhou                                    |
|          |                                                                    |