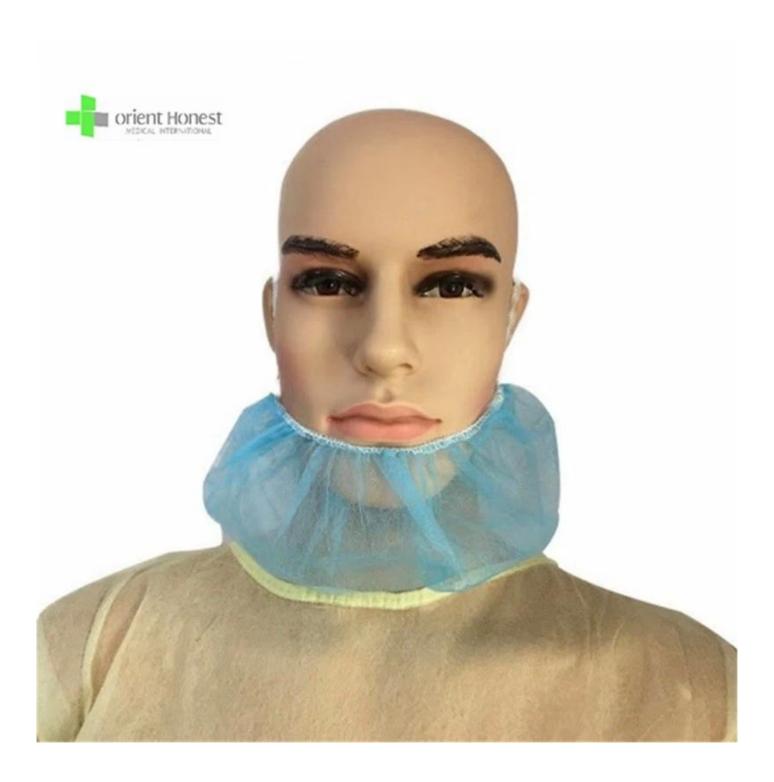

| 100pcs/bag,2000pcs/carton                                      |
| packing design | All inner bag and carton printing can be as your design        |
| carton size    | Standard                                                       |
| Applications   | Hospital ,SPA ,Beauty and Etc.                                 |
| MOQ            | 100000 PCS                                                     |
| Sample         | can be supplied free for your quality checking within one week |
| Payment term   | T/T,L/C                                                        |
| Delivery time  | as you quantity(we can finish 100,000 pcs per day)             |
| FOB port       | Wuhan/Shanghai/Ningbo/Guangzhou                                |

The picture of Disposable SBPP beard cover