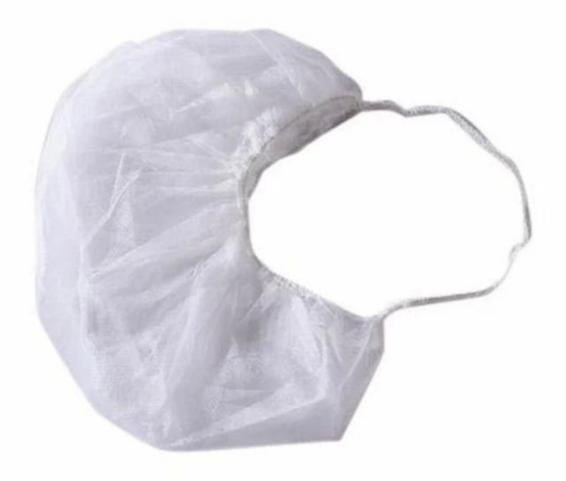

king        | 100pcs/bag,2000pcs/carton                                      |
| packing design | All inner bag and carton printing can be as your design        |
| carton size    | Standard                                                       |
| Applications   | Hospital ,SPA ,Beauty and Etc.                                 |
| MOQ            | 100000 PCS                                                     |
| Sample         | can be supplied free for your quality checking within one week |
| Payment term   | T/T,L/C                                                        |
| Delivery time  | as you quantity(we can finish 100,000 pcs per day)             |
| FOB port       | Wuhan/Shanghai/Ningbo/Guangzhou                                |

The picture of Disposable SBPP beard cover