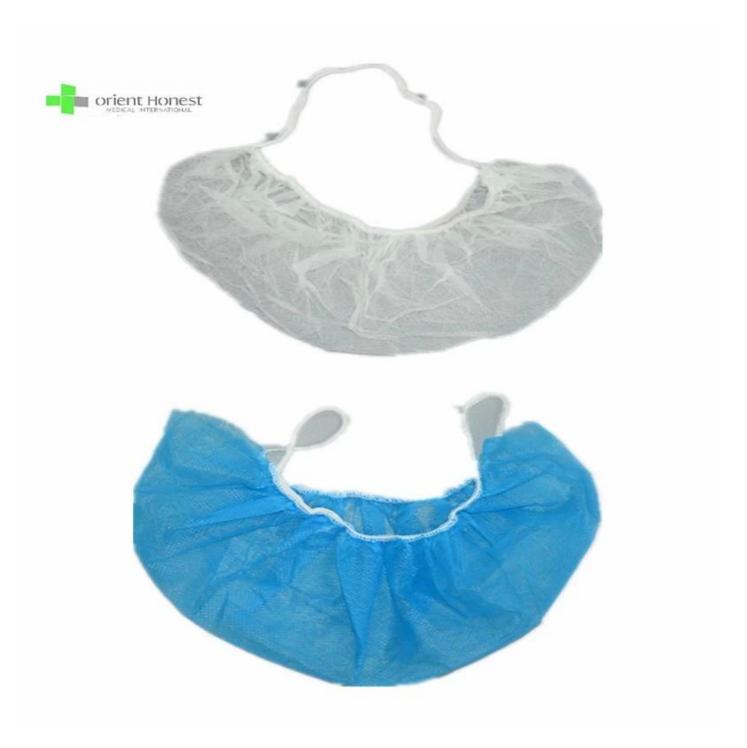

packing        | 100pcs/bag,2000pcs/carton                                      |
| packing design | All inner bag and carton printing can be as your design        |
| carton size    | Standard                                                       |
| Applications   | Hospital ,SPA ,Beauty and Etc.                                 |
| MOQ            | 100000 PCS                                                     |
| Sample         | can be supplied free for your quality checking within one week |
| Payment term   | T/T,L/C                                                        |
| Delivery time  | as you quantity(we can finish 100,000 pcs per day)             |
| FOB port       | Wuhan/Shanghai/Ningbo/Guangzhou                                |

The picture of Disposable SBPP beard cover