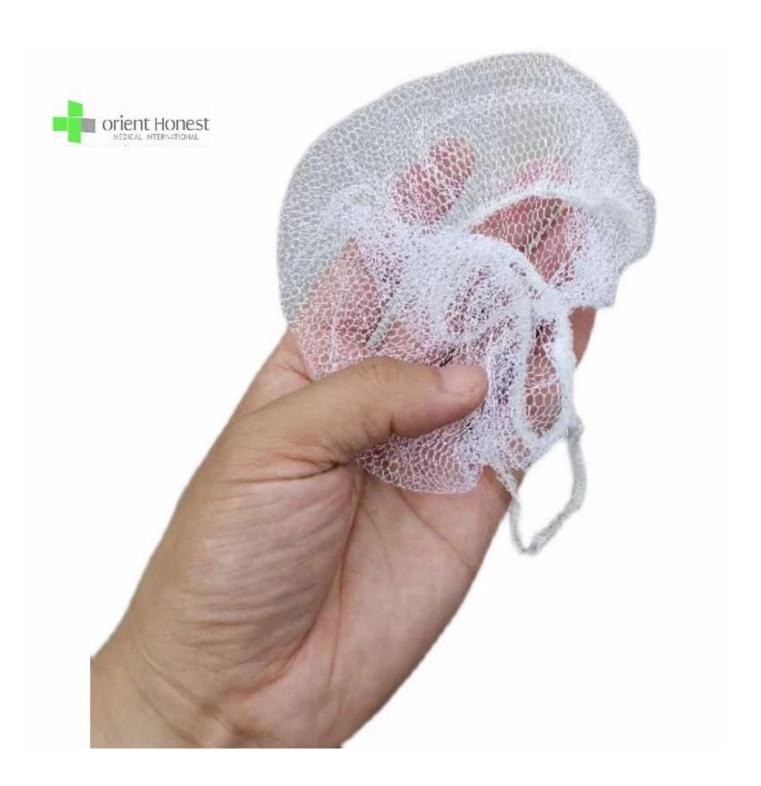

ng        | 100pcs/bag,2000pcs/carton                                      |
| packing design | All inner bag and carton printing can be as your design        |
| carton size    | Standard                                                       |
| Applications   | Hospital ,SPA ,Beauty and Etc.                                 |
| MOQ            | 100000 PCS                                                     |
| Sample         | can be supplied free for your quality checking within one week |
| Payment term   | T/T,L/C                                                        |
| Delivery time  | as you quantity(we can finish 100,000 pcs per day)             |
| FOB port       | Wuhan/Shanghai/Ningbo/Guangzhou                                |

The picture of Disposable SBPP beard cover