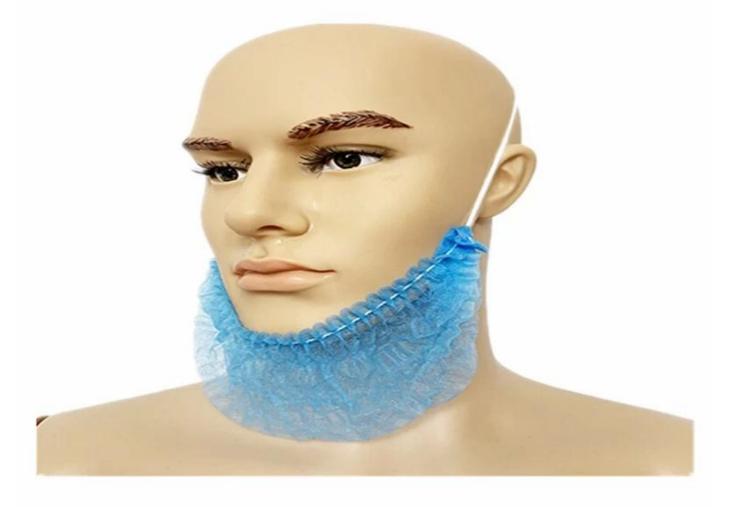

## The property of Disposable SBPP beard cover

All cotton towel are made of the highest quality materials, providing excellent protection and superior comfort:

- 1.Size: 18',19',20',21' each piece or customized
- 2. Made of nonwoven material, breathable and comfortable, clean and sanitary.
- 3. Convenient and lightweight, easy to carry out.

The picture of Disposable SBPP beard cover