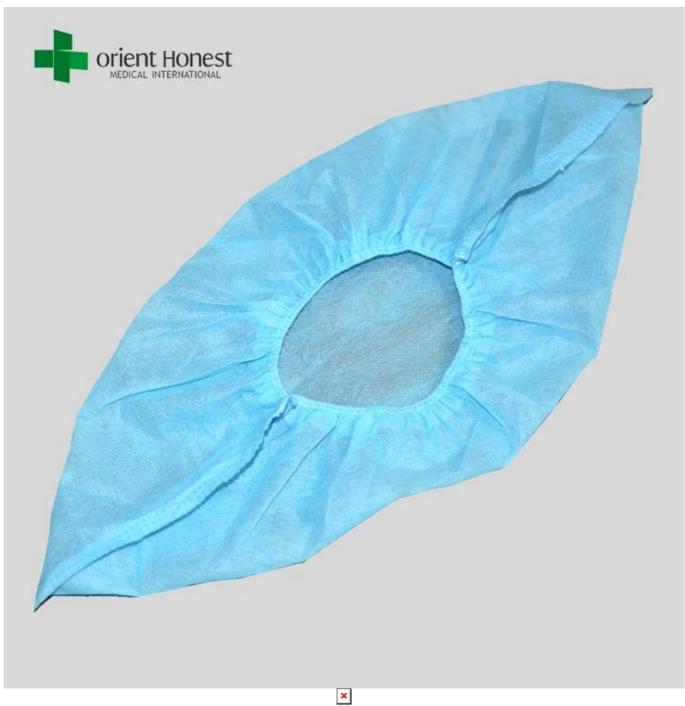

Indications of disposable shoe covers:

For hospital clinical medical and patients ,dust free work shop ,food factory.

Packing of disposable shoe covers:

100pcs/bag,2000pcs/ ctn. carton size:36\*29\*54cm.,1\*40container can load 240,0000pcs.

Name shoe cover

Material PP,PP+PE,CPE

Style Sewing ,automatic machine made

Size 38x15cm,40x15cm,41x17cm.....

Color White, blue, green, red colors can be available.

packing 100pcs/bag,2000pcs/ctn

packing design all inner box and carton printing can be as your design