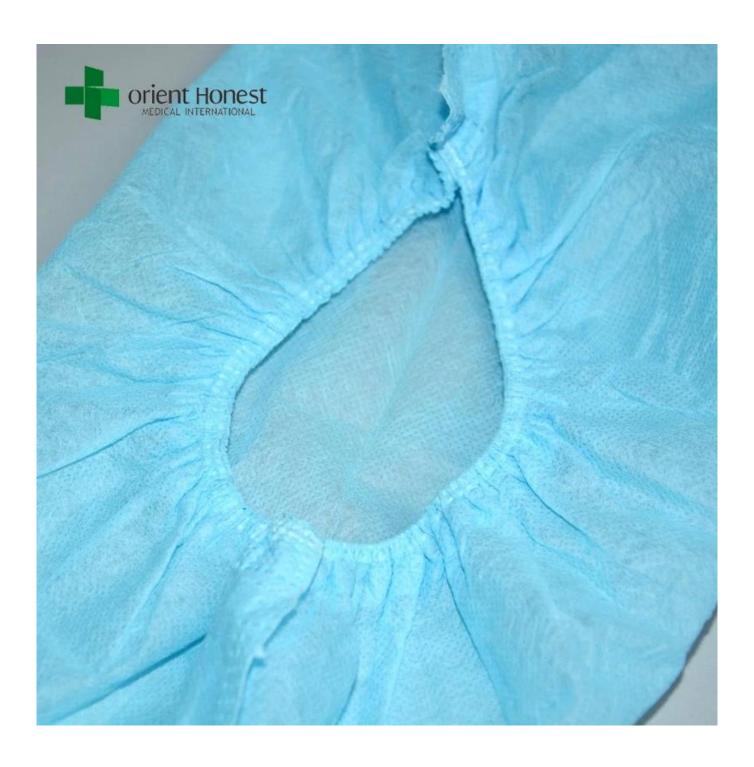

Name shoe cover

Material PP,PP+PE,CPE

Style Sewing ,automatic machine made

Size 38x15cm,40x15cm,41x17cm.....

Color White, blue, green, red colors can be available.

packing 100pcs/bag,2000pcs/ctn

packing design all inner box and carton printing can be as your design