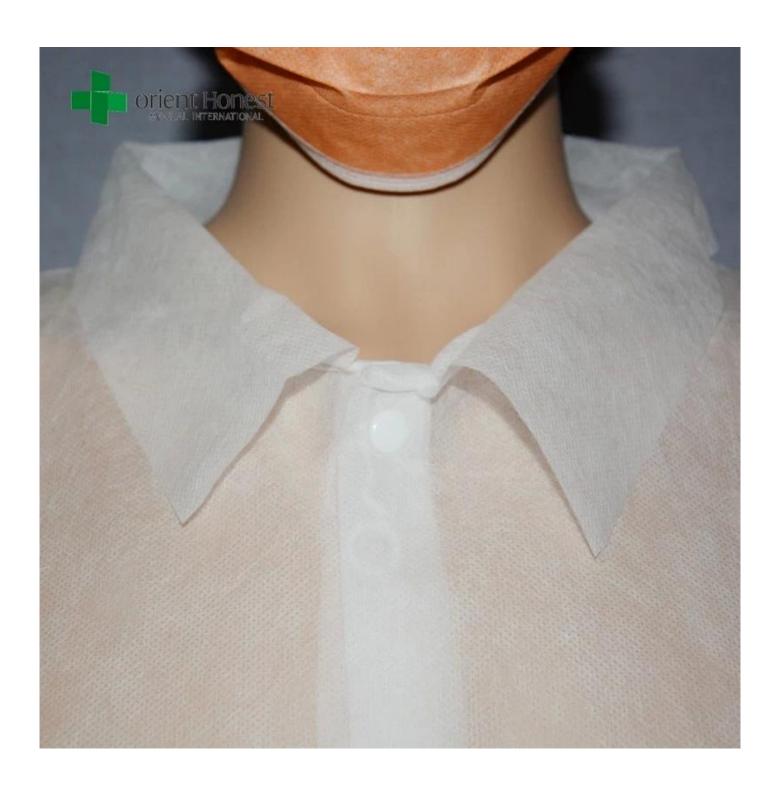

## The Specification of Disposable White PP lab coat

| Name     | Disposable White PP lab coat                                       |
|----------|--------------------------------------------------------------------|
| Material | pp                                                                 |
|          | Knitted collar and knit cuffs, with bottons and pockets            |
| Style    | •                                                                  |
| Size     | S-5XL                                                              |
| Color    | blue                                                               |
| packing  | 5pcs/box,10 bags/ctn                                               |
| packing  | all inner box and carton printing can be as your design            |
| design   |                                                                    |
| MOQ      | 5000 pcs                                                           |
| Sample   | can be supplied free for your quality checking within 2 days       |
| Payment  | T/T, PayPal, Western union, L/C,D/A,D/P,ESCROW,                    |
| way      | ·                                                                  |
| Delivery | Capacity: 10,000pcs/day, 1*40HQ can be finished within 20-25 days; |
| time     |                                                                    |
| FOB port | Wuhan/Shanghai/Ningbo/Guangzhou                                    |