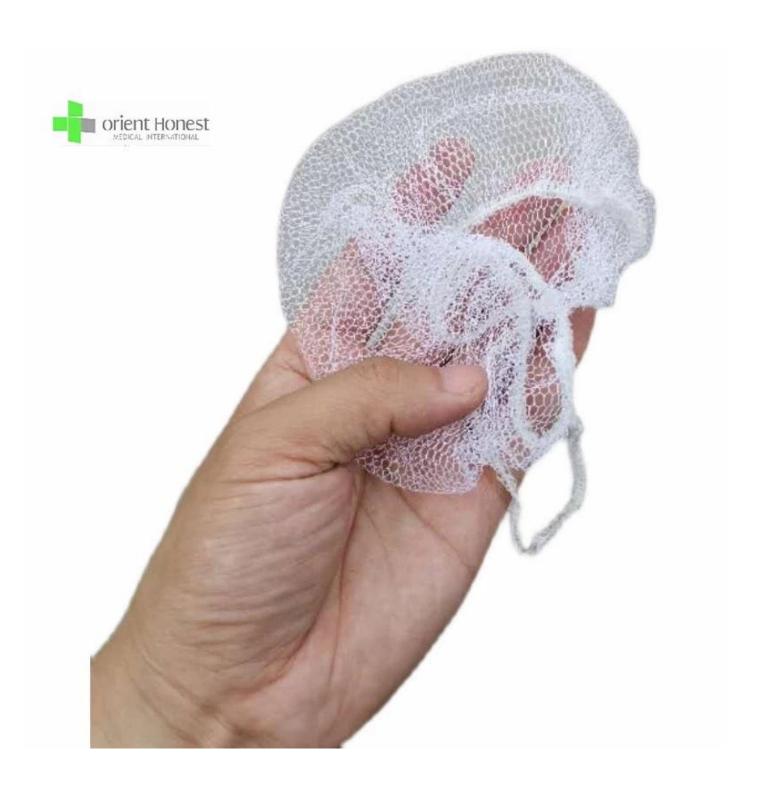

| Packing       | All Inner Bag and Carton Printing Can Be As Your Design        |
| Design        |                                                                |
| Carton Size.  | Standard                                                       |
| Applications. | Hospital, Spa, Beauty and etc.                                 |
| Moq           | 10.000.0. Pcs                                                  |
| Samples       | Can Be Supplied Free For Your Quality Checking Within One Week |
| Payment term  | T/T,L/C                                                        |
| Delivery Time | As you quantity (we can finish 100,000 pcs per day)            |
| FOB Port      | Wuhan / Shanghai / Ningbo / Guangzhou                          |

The Picture of. Disposable PP Moustache Cover