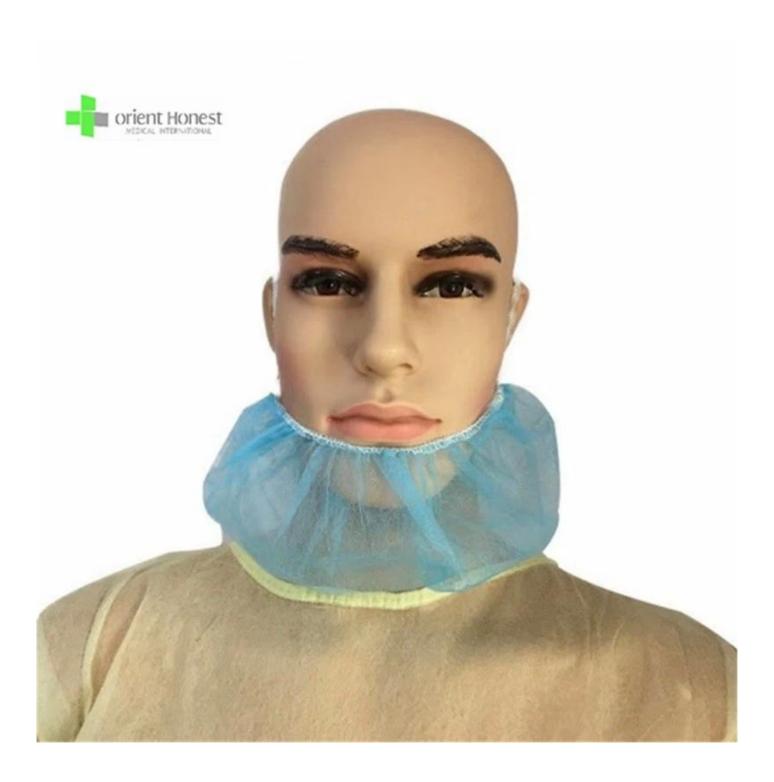

king       | All Inner Bag and Carton Printing Can Be As Your Design        |
| Design        |                                                                |
| Carton Size.  | Standard                                                       |
| Applications. | Hospital, Spa, Beauty and etc.                                 |
| Moq           | 10.000.0. Pcs                                                  |
| Samples       | Can Be Supplied Free For Your Quality Checking Within One Week |
| Payment term  | T/T,L/C                                                        |
| Delivery Time | As you quantity (we can finish 100,000 pcs per day)            |
| FOB Port      | Wuhan / Shanghai / Ningbo / Guangzhou                          |

The Picture of. Disposable PP Moustache Cover