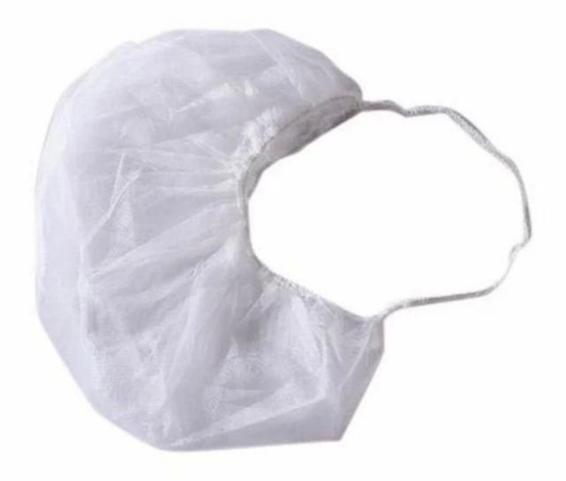

|
| Packing       | All Inner Bag and Carton Printing Can Be As Your Design        |
| Design        |                                                                |
| Carton Size.  | Standard                                                       |
| Applications. | Hospital, Spa, Beauty and etc.                                 |
| Moq           | 10.000.0. Pcs                                                  |
| Samples       | Can Be Supplied Free For Your Quality Checking Within One Week |
| Payment term  | T/T,L/C                                                        |
| Delivery Time | As you quantity (we can finish 100,000 pcs per day)            |
| FOB Port      | Wuhan / Shanghai / Ningbo / Guangzhou                          |

The Picture of. Disposable PP Moustache Cover