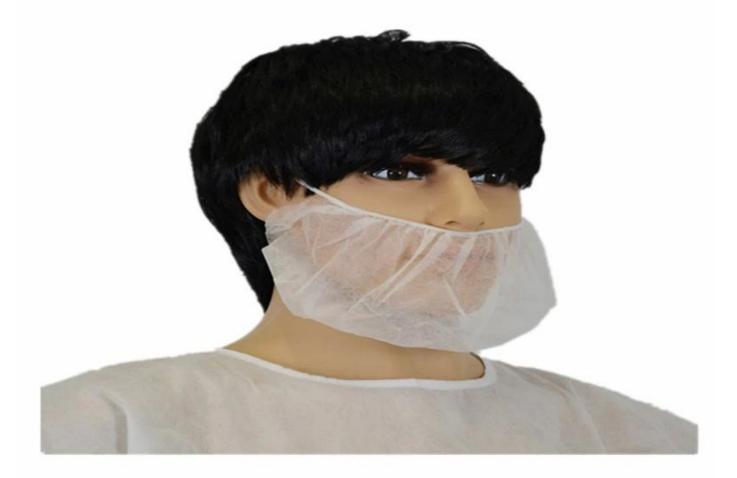

| All Inner Bag and Carton Printing Can Be As Your Design        |
| Design        |                                                                |
| Carton Size.  | Standard                                                       |
| Applications. | Hospital, Spa, Beauty and etc.                                 |
| Moq           | 10.000.0. Pcs                                                  |
| Samples       | Can Be Supplied Free For Your Quality Checking Within One Week |
| Payment term  | T/T,L/C                                                        |
| Delivery Time | As you quantity (we can finish 100,000 pcs per day)            |
| FOB Port      | Wuhan / Shanghai / Ningbo / Guangzhou                          |

The Picture of. Disposable PP Moustache Cover