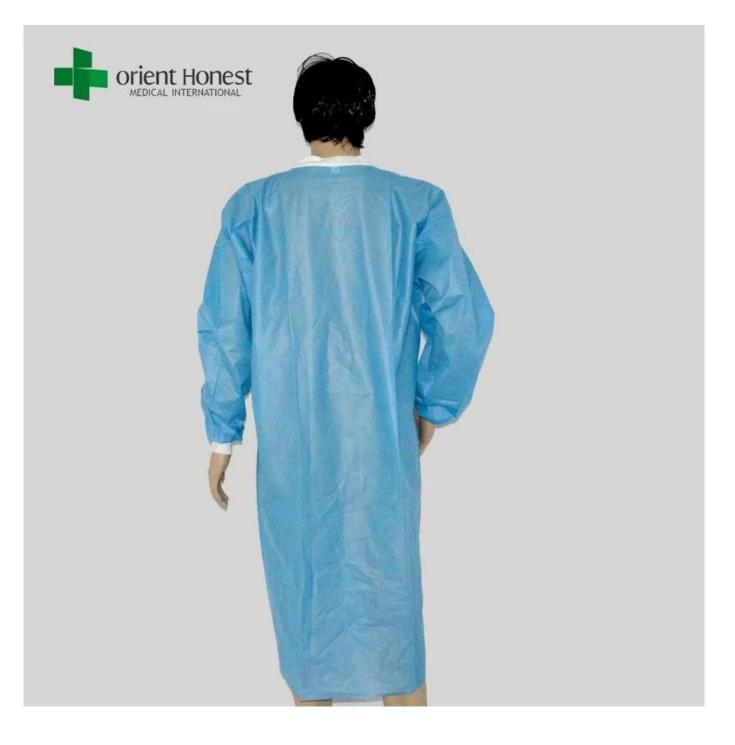

The picture of Disposable Lab coat with knitted cuffs medical manufacturer

All lab coat are made of the highest quality materials, providing excellent protection and superior comfort:

- Non-linting materials are smooth and comfortable to eliminate skin irritation
- Highly breathable construction layers remain cool, even during long cases
- Various Style can be customized according to your different requirement