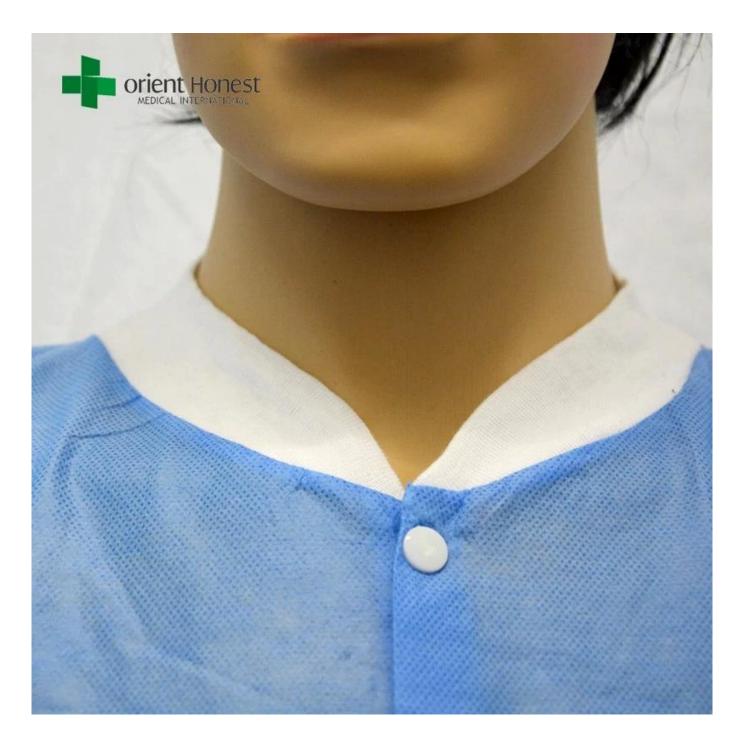

| Fabric Material | SMS                                                               |
|-----------------|-------------------------------------------------------------------|
| Style           | With ties on collar and waist, knitted cuffs                      |
| Dimensions size | S-3XL                                                             |
| Fabric weight   | 35-65g, could be as your request                                  |
| Color           | Blue color                                                        |
| Certificate     | ISO13485, FDA                                                     |
| MOQ:            | 10000 pcs                                                         |
| Packing design  | can be as your design                                             |
| Packing         | 1pc/plastic paper bag,50pcs/ctn, or as your requirement           |
| Capability      | 60,000pcs per day                                                 |
| Delivery time   | 10-30 days                                                        |
| Applications    | laboratory, clinic, food industry, dust-free<br>workshop,hospital |