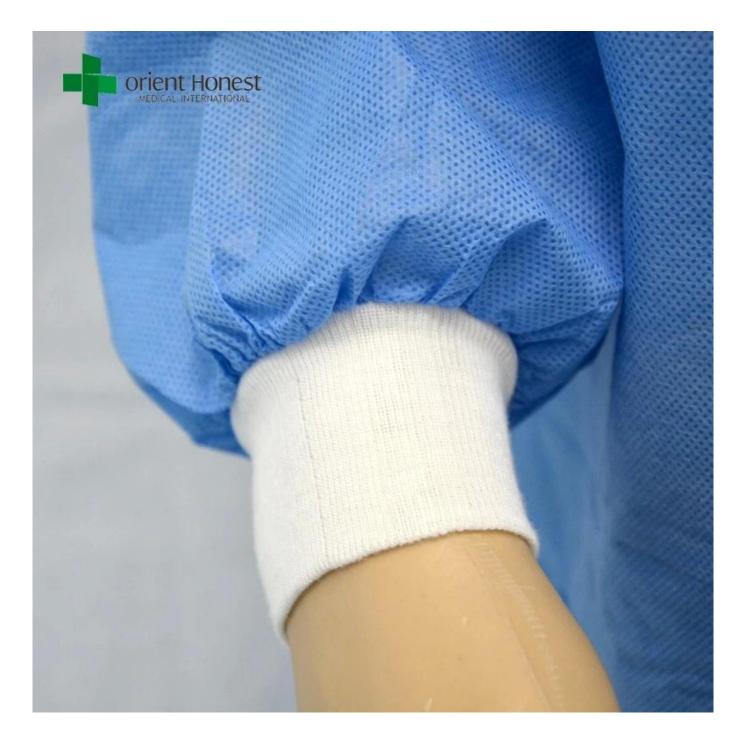

| Fabric Material | SMS                                                               |
|-----------------|-------------------------------------------------------------------|
| Style           | With ties on collar and waist, knitted cuffs                      |
| Dimensions size | S-3XL                                                             |
| Fabric weight   | 35-65g, could be as your request                                  |
| Color           | Blue color                                                        |
| Certificate     | ISO13485, FDA                                                     |
| MOQ:            | 10000 pcs                                                         |
| Packing design  | can be as your design                                             |
| Packing         | 1pc/plastic paper bag,50pcs/ctn, or as your requirement           |
| Capability      | 60,000pcs per day                                                 |
| Delivery time   | 10-30 days                                                        |
| Applications    | laboratory, clinic, food industry, dust-free<br>workshop,hospital |

The picture of Disposable Lab coat with knitted cuffs medical manufacturer