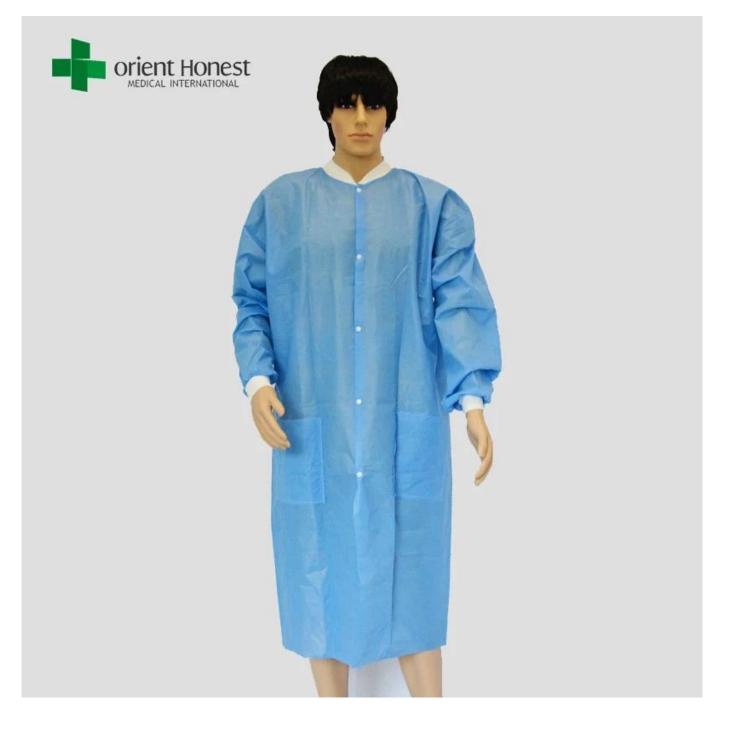

The picture of Disposable Lab coat with knitted cuffs medical manufacturer

All lab coat are made of the highest quality materials, providing excellent protection and superior comfort:

- Non-linting materials are smooth and comfortable to eliminate skin irritation
- Highly breathable construction layers remain cool, even during long cases
- Various Style can be customized according to your different requirement