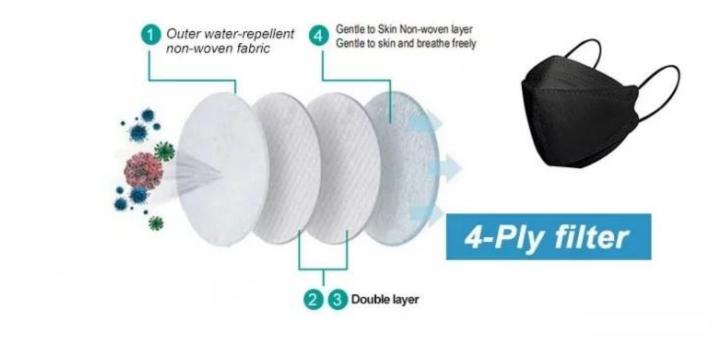

## **Product Description**

| Name            | Disposable <u>KF94</u> face mask                                |
|-----------------|-----------------------------------------------------------------|
| Material        | Nonwoven <u>face mask</u>                                       |
| Color           | Black,Blue , Red, Green, Yellow                                 |
| Place of Origin | Hubei, China (Mainland)                                         |
| Specifications  | 1.4-ply protection, highly breathable                           |
|                 | 2.PFE>95%,BFE>95%                                               |
|                 | 3.Style: Adjustable nose bridge Tie on                          |
|                 | 4.high filtration efficiency                                    |
| Ply Type        | <u>4 ply</u>                                                    |
| Style           | earloop                                                         |
| Applications    | hospital,laboratory,food industry,dust free workshop,electronic |
|                 | manufacturers and so on                                         |
| Packing         | 20pcs/box,2000pcs/ctn,or as your requirements                   |
| Note            | 1.This product is sterilized by ethylene oxid                   |
|                 | 2.Disposable                                                    |
| Remark          | all can be special customized according to your actual          |