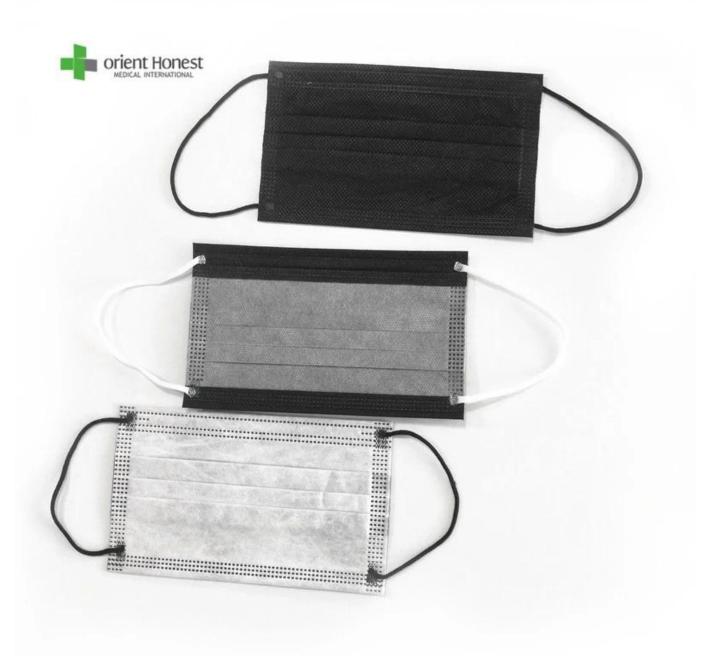

## The Specification of dDisposable Black medical mask

| Fabric Material                                                                 |                                                                                                                                                                                                            |
|---------------------------------------------------------------------------------|------------------------------------------------------------------------------------------------------------------------------------------------------------------------------------------------------------|
| Fabric Material                                                                 | Layer 1: PP non woven                                                                                                                                                                                      |
|                                                                                 | Layer 2: high filtration paper                                                                                                                                                                             |
|                                                                                 | Layer3: pp non woven                                                                                                                                                                                       |
| Style                                                                           | 3 ply ,with round ear loop                                                                                                                                                                                 |
| Dimensions size                                                                 | 17.5*9.5 cm                                                                                                                                                                                                |
| Fabric weight                                                                   | 25gsm + 25gsm + 25gsm, could be as your request                                                                                                                                                            |
| Color                                                                           | white, baby blue, baby pink, grey                                                                                                                                                                          |
| Certificate                                                                     | CE, ISO13485, FDA                                                                                                                                                                                          |
| MOQ:                                                                            | 20000pcs                                                                                                                                                                                                   |
| Packing design                                                                  | can be as your design                                                                                                                                                                                      |
| Packing                                                                         | 50 pcs/box,2000 pcs/ctn, or as your requirement                                                                                                                                                            |
| Capability                                                                      | 2 million pcs per day                                                                                                                                                                                      |
| Delivery time                                                                   | 7-30 days                                                                                                                                                                                                  |
| <b>Applications</b>                                                             | hospital, laboratory, clinic, food industry, dust-free                                                                                                                                                     |
|                                                                                 | workshop                                                                                                                                                                                                   |
| Certificate<br>MOQ:<br>Packing design<br>Packing<br>Capability<br>Delivery time | CE, ISO13485, FDA<br>200000pcs<br>can be as your design<br>50 pcs/box,2000 pcs/ctn, or as your requirement<br>2 million pcs per day<br>7-30 days<br>hospital, laboratory, clinic, food industry, dust-free |

The picture of Disposable Black medical mask

## Disposable black surgical mask

1.3layers :PP +filter paper +PP 2.BFE >99% 3.EN 14683,CE FDA ISO 13485 4.Size :17.5\*9.5cm