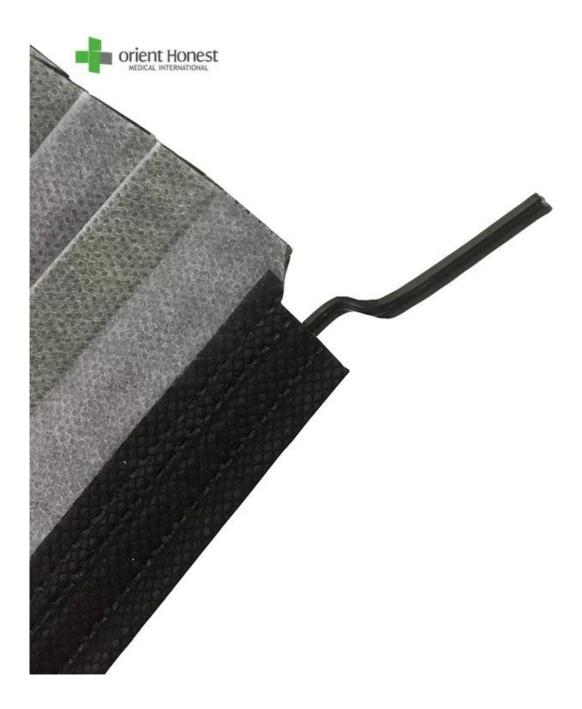

## The Specification of dDisposable Black medical mask

| Fabric Material                                                                 |                                                                                                                                                                                                            |
|---------------------------------------------------------------------------------|------------------------------------------------------------------------------------------------------------------------------------------------------------------------------------------------------------|
| Fabric Material                                                                 | Layer 1: PP non woven                                                                                                                                                                                      |
|                                                                                 | Layer 2: high filtration paper                                                                                                                                                                             |
|                                                                                 | Layer3: pp non woven                                                                                                                                                                                       |
| Style                                                                           | 3 ply ,with round ear loop                                                                                                                                                                                 |
| Dimensions size                                                                 | 17.5*9.5 cm                                                                                                                                                                                                |
| Fabric weight                                                                   | 25gsm + 25gsm + 25gsm, could be as your request                                                                                                                                                            |
| Color                                                                           | white, baby blue, baby pink, grey                                                                                                                                                                          |
| Certificate                                                                     | CE, ISO13485, FDA                                                                                                                                                                                          |
| MOQ:                                                                            | 20000pcs                                                                                                                                                                                                   |
| Packing design                                                                  | can be as your design                                                                                                                                                                                      |
| Packing                                                                         | 50 pcs/box,2000 pcs/ctn, or as your requirement                                                                                                                                                            |
| Capability                                                                      | 2 million pcs per day                                                                                                                                                                                      |
| Delivery time                                                                   | 7-30 days                                                                                                                                                                                                  |
| <b>Applications</b>                                                             | hospital, laboratory, clinic, food industry, dust-free                                                                                                                                                     |
|                                                                                 | workshop                                                                                                                                                                                                   |
| Certificate<br>MOQ:<br>Packing design<br>Packing<br>Capability<br>Delivery time | CE, ISO13485, FDA<br>200000pcs<br>can be as your design<br>50 pcs/box,2000 pcs/ctn, or as your requirement<br>2 million pcs per day<br>7-30 days<br>hospital, laboratory, clinic, food industry, dust-free |

## Disposable black surgical mask

1.3layers :PP +filter paper +PP 2.BFE >99% 3.EN 14683,CE FDA ISO 13485 4.Size :17.5\*9.5cm