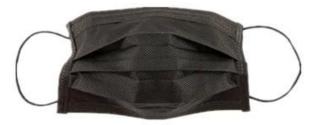

The picture of Disposable Black medical mask

## Disposable black surgical mask

1.3layers :PP +filter paper +PP 2.BFE >99% 3.EN 14683,CE FDA ISO 13485 4.Size :17.5\*9.5cm