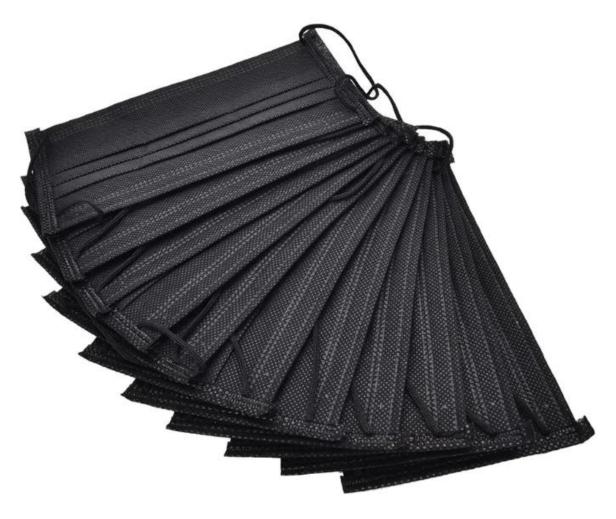

|
|                                                                                 | workshop                                                                                                                                                                                                   |
| Certificate<br>MOQ:<br>Packing design<br>Packing<br>Capability<br>Delivery time | CE, ISO13485, FDA<br>200000pcs<br>can be as your design<br>50 pcs/box,2000 pcs/ctn, or as your requirement<br>2 million pcs per day<br>7-30 days<br>hospital, laboratory, clinic, food industry, dust-free |

The picture of Disposable Black medical mask





## Disposable black surgical mask





1.3layers :PP +filter paper +PP 2.BFE >99% 3.EN 14683,CE FDA ISO 13485 4.Size :17.5\*9.5cm