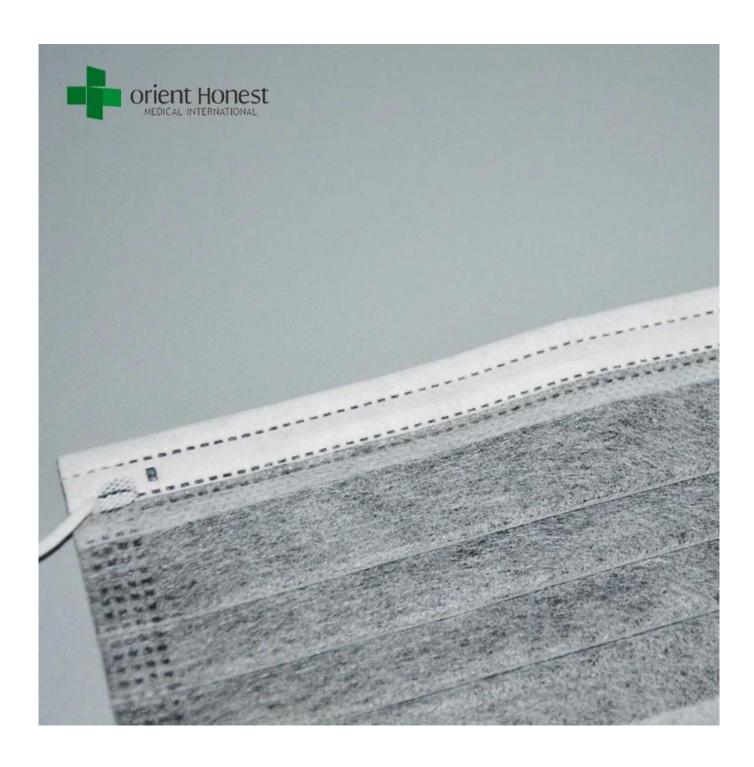

## The material of disposable 4ply actived carbon face mask

- 1) the disposable carbon face mask is made of 4 layers.
- 2) The inside and out side layers are PP non woven fabric;
- 3) The inside middle layer is high standard N99 filter paper, outside middle layer is active carbon filter paper, with elastic or tie on ear loop.

# Picture of disposable 4ply actived carbon face mask