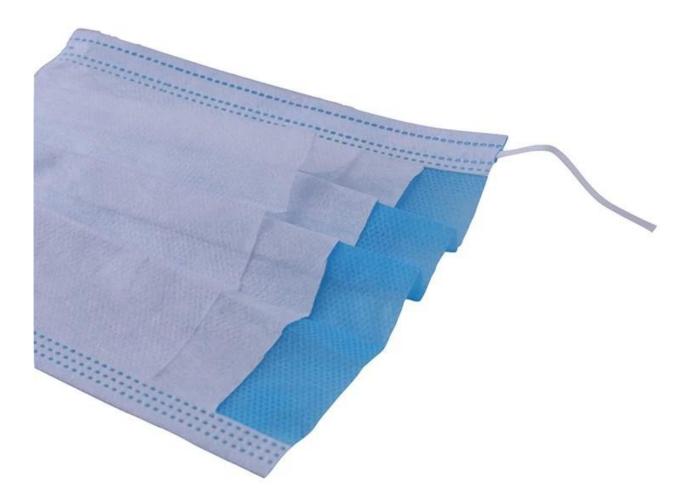

## The Specification of disposable 3ply medical mask with earloop

| Fabric Material        | Layer 1: PP non woven                                           |
|------------------------|-----------------------------------------------------------------|
|                        | Layer 2: high filtration paper                                  |
|                        | Layer3: pp non woven                                            |
| Style                  | 3 ply ,with round ear loop                                      |
| <b>Dimensions size</b> | 17.5*9.5 cm                                                     |
| Fabric weight          | 25gsm + 25gsm + 25gsm, could be as your request                 |
| Color                  | white, baby blue, baby pink, grey                               |
| Certificate            | CE, ISO13485, FDA                                               |
| MOQ:                   | 200000pcs                                                       |
| Packing design         | can be as your design                                           |
| Packing                | 50 pcs/box,2000 pcs/ctn, or as your requirement                 |
| Capability             | 2 million pcs per day                                           |
| <b>Delivery time</b>   | 7-30 days                                                       |
| Applications           | hospital, laboratory, clinic, food industry, dust-free workshop |

The picture of disposable 3ply medical mask with earloop