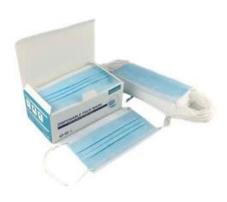

| white, baby blue, baby pink, grey                               |
| Certificate            | CE, ISO13485, FDA                                               |
| MOQ:                   | 200000pcs                                                       |
| Packing design         | can be as your design                                           |
| Packing                | 50 pcs/box,2000 pcs/ctn, or as your requirement                 |
| Capability             | 2 million pcs per day                                           |
| <b>Delivery time</b>   | 7-30 days                                                       |
| Applications           | hospital, laboratory, clinic, food industry, dust-free workshop |

The picture of disposable 3ply medical mask with earloop