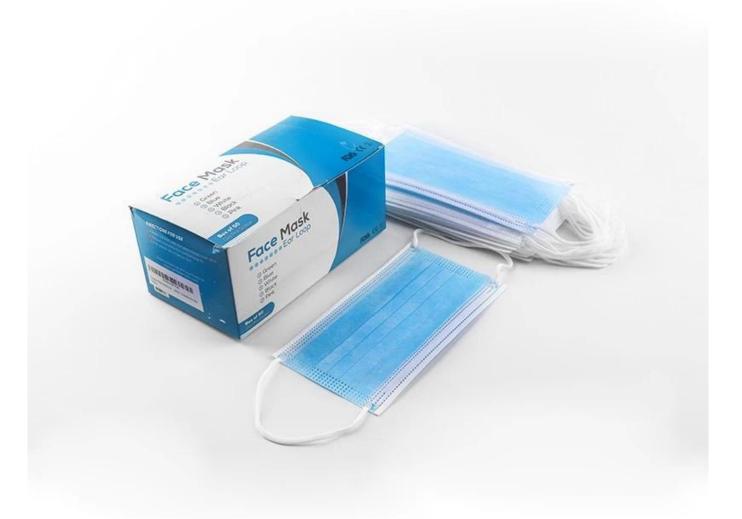

| white, baby blue, baby pink, grey                               |
| Certificate            | CE, ISO13485, FDA                                               |
| MOQ:                   | 200000pcs                                                       |
| Packing design         | can be as your design                                           |
| Packing                | 50 pcs/box,2000 pcs/ctn, or as your requirement                 |
| Capability             | 2 million pcs per day                                           |
| <b>Delivery time</b>   | 7-30 days                                                       |
| Applications           | hospital, laboratory, clinic, food industry, dust-free workshop |

The picture of disposable 3ply medical mask with earloop