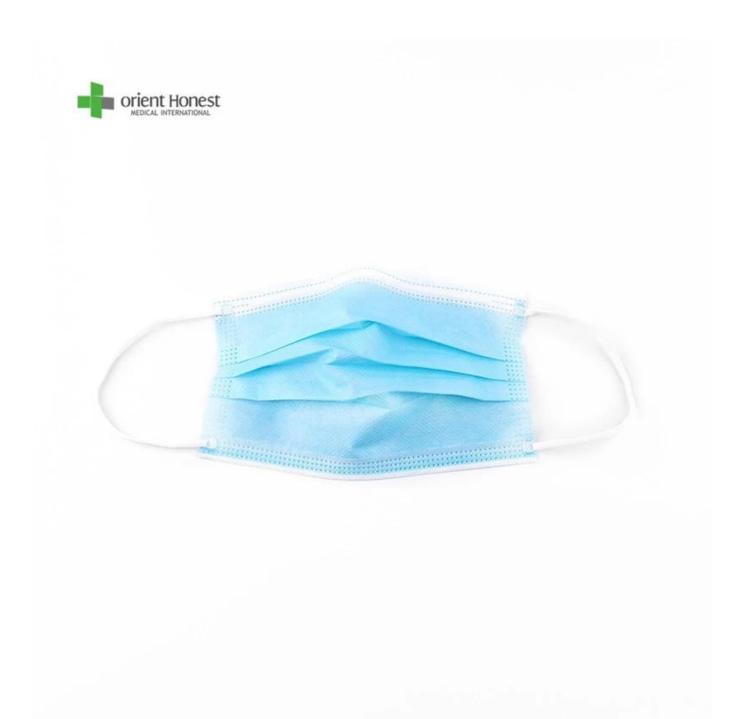

| white, baby blue, baby pink, grey                               |
| Certificate            | CE, ISO13485, FDA                                               |
| MOQ:                   | 200000pcs                                                       |
| Packing design         | can be as your design                                           |
| Packing                | 50 pcs/box,2000 pcs/ctn, or as your requirement                 |
| Capability             | 2 million pcs per day                                           |
| <b>Delivery time</b>   | 7-30 days                                                       |
| Applications           | hospital, laboratory, clinic, food industry, dust-free workshop |

The picture of disposable 3ply medical mask with earloop