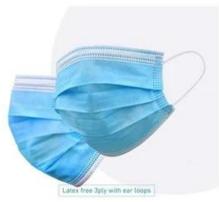

| white, baby blue, baby pink, grey                               |
| Certificate            | CE, ISO13485, FDA                                               |
| MOQ:                   | 200000pcs                                                       |
| Packing design         | can be as your design                                           |
| Packing                | 50 pcs/box,2000 pcs/ctn, or as your requirement                 |
| Capability             | 2 million pcs per day                                           |
| <b>Delivery time</b>   | 7-30 days                                                       |
| Applications           | hospital, laboratory, clinic, food industry, dust-free workshop |

The picture of disposable 3ply medical mask with earloop