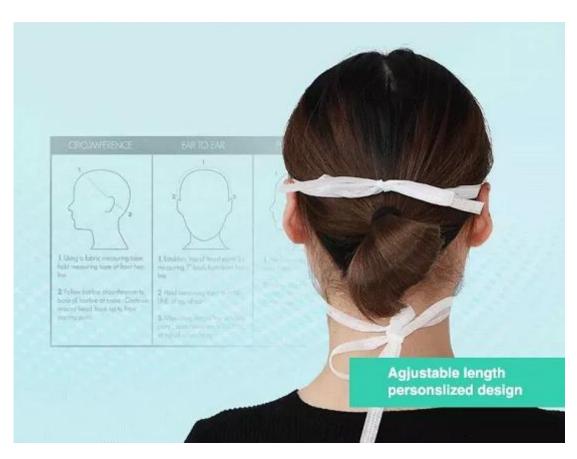

How to wear the Tie-on Auto Machine Super Soft Anti-fog Face Mask?

Other terms of Tie-on Auto Machine Super Soft Anti-fog Face Mask

| MOQ            | 100,000 pcs                                                    |
|----------------|----------------------------------------------------------------|
| Price          | Negotiable, we will give you the best price                    |
| Payment terms  | T/T, L/C, D/A, D/P, Western Union, ESCROW, Paypal              |
| Supply ability | 1,000,000 pcs/day,1*40 HQ container can be finished in 15 days |
| Delivery time  | Normally 30 days after confirmed the order                     |
| Sample         | Sample is free, can be prepared well in 2 days                 |