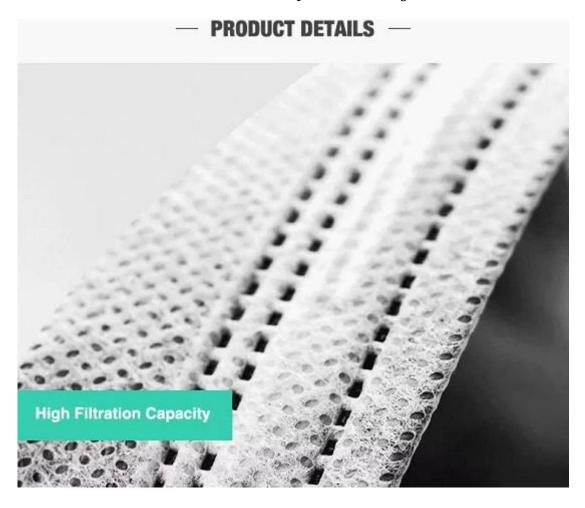

The details pictures of Tie-on Auto Machine Super Soft Anti-fog Face Mask

The specifications of Tie-on Auto Machine  $\underline{\text{Super Soft Anti-fog Face Mask}}$ 

| Material       | Soft PP + high filtration paper + spunlace                                             |
|----------------|----------------------------------------------------------------------------------------|
| Style          | tie-on                                                                                 |
| Fabric weight  | 25g+25g+50g(as you required)                                                           |
| Size           | 17.5*9.5cm, or as your requirements                                                    |
| Color          | White/baby blue/baby pink                                                              |
| Packing        | 50 pcs/box,1000 pcs/ctn, or as your requirement                                        |
| Packing design | all inner box and outer carton printing can be as your design                          |
| Applications   | hospital,laboratory,food industry,dust-free workshop,electronic manufactures and so on |