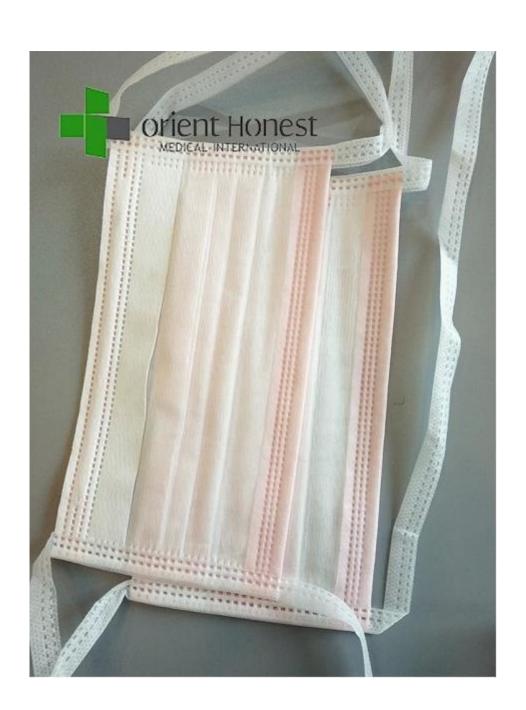

The details pictures of Tie-on Auto Machine Super Soft Anti-fog Face Mask

The specifications of Tie-on Auto Machine  $\underline{\text{Super Soft Anti-fog Face Mask}}$ 

| Material       | Soft PP + high filtration paper + spunlace                                             |
|----------------|----------------------------------------------------------------------------------------|
| Style          | tie-on                                                                                 |
| Fabric weight  | 25g+25g+50g(as you required)                                                           |
| Size           | 17.5*9.5cm, or as your requirements                                                    |
| Color          | White/baby blue/baby pink                                                              |
| Packing        | 50 pcs/box,1000 pcs/ctn, or as your requirement                                        |
| Packing design | all inner box and outer carton printing can be as your design                          |
| Applications   | hospital,laboratory,food industry,dust-free workshop,electronic manufactures and so on |