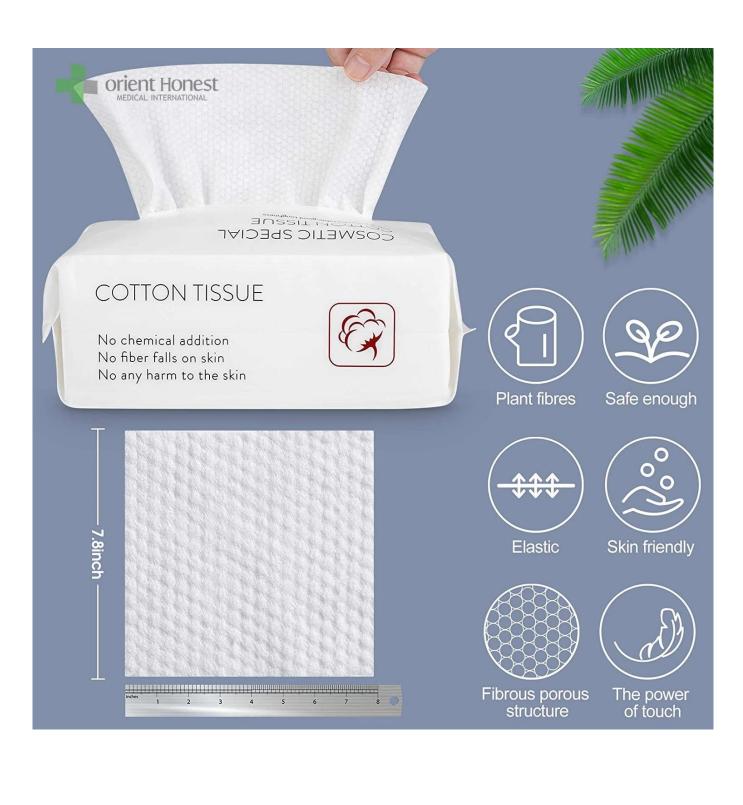

# COTTON TISSUE

No chemical addition No fiber falls on skin No any harm to the skin

Remove the bacteria

Clean computer screen and accessories

Clean cellphone screen

Clean Automobile Interiors

# All cotton towel are made of the highest quality materials, providing excellent protection and superior comfort:

- 1.Size: 20 x 20 cm each piece or customized
- 2. Made of cotton material, soft and comfortable, clean and sanitary.
- 3. Convenient and lightweight, easy to carry out.
- 4. Can be wet and dry, are great for fragile or sensitive skin
- 5. Great water absorption, skin-friendly and comfortable.
- 6. Cotton tissue can instead of face towel and will be much cleaner to dry your face after washing.