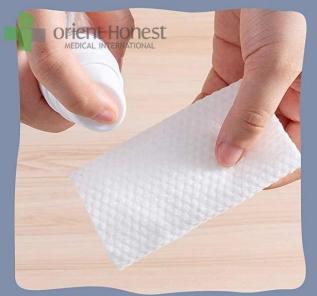

# COTTON TISSUE

No chemical addition No fiber falls on skin No any harm to the skin

Remove the bacteria

Clean computer screen and accessories

Clean cellphone screen

Clean Automobile Interiors