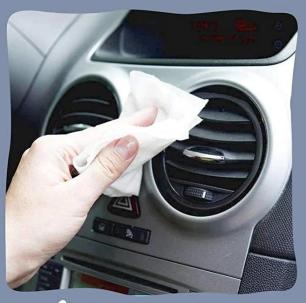

# COTTON TISSUE

No chemical addition No fiber falls on skin No any harm to the skin

Remove the bacteria

Clean computer screen and accessories

Clean cellphone screen

Clean Automobile Interiors