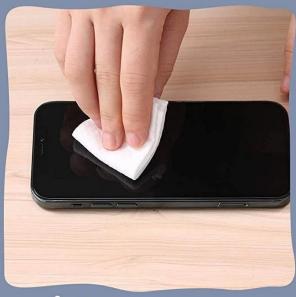

# COTTON TISSUE

No chemical addition No fiber falls on skin No any harm to the skin

Remove the bacteria

Clean computer screen and accessories

Clean cellphone screen

Clean Automobile Interiors