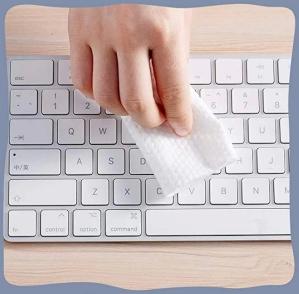

# COTTON TISSUE

No chemical addition No fiber falls on skin No any harm to the skin

Remove the bacteria

Clean computer screen and accessories

Clean cellphone screen

Clean Automobile Interiors