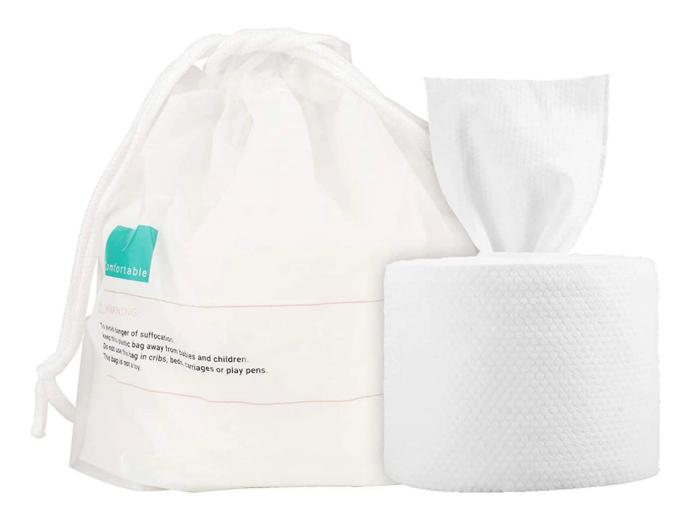

### The picture of Cotton facial towel

# All cotton towel are made of the highest quality materials, providing excellent protection and superior comfort:

- 1.Size: 20 x 20 cm each piece or customized
- 2. Made of cotton material, soft and comfortable, clean and sanitary.
- 3. Convenient and lightweight, easy to carry out.
- 4. Can be wet and dry, are great for fragile or sensitive skin
- 5. Great water absorption, skin-friendly and comfortable.
- 6. Cotton tissue can instead of face towel and will be much cleaner to dry your face after washing.