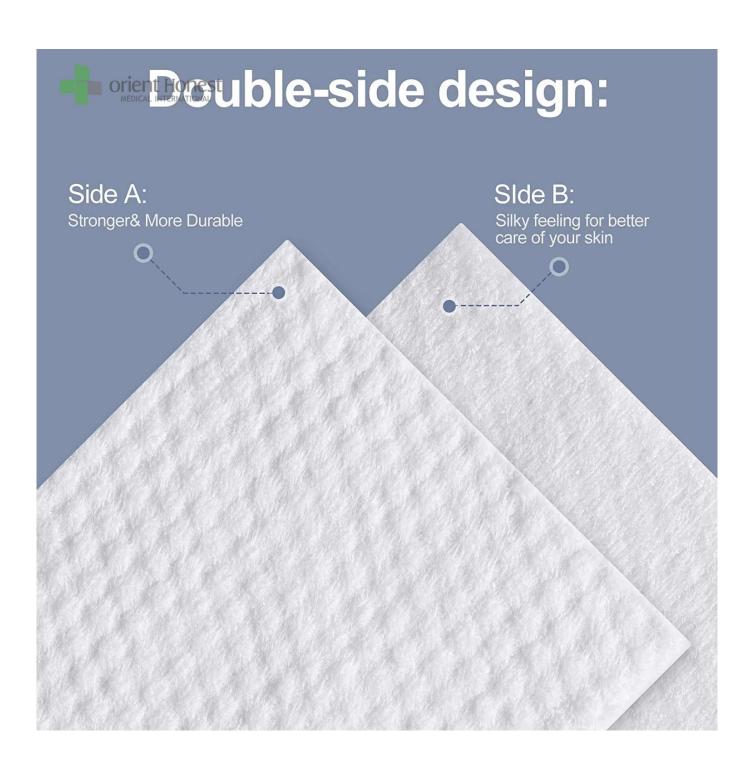

# All cotton towel are made of the highest quality materials, providing excellent protection and superior comfort:

- 1.Size: 20 x 20 cm each piece or customized
- 2. Made of cotton material, soft and comfortable, clean and sanitary.
- 3. Convenient and lightweight, easy to carry out.
- 4. Can be wet and dry, are great for fragile or sensitive skin
- 5. Great water absorption, skin-friendly and comfortable.
- 6. Cotton tissue can instead of face towel and will be much cleaner to dry your face after washing.