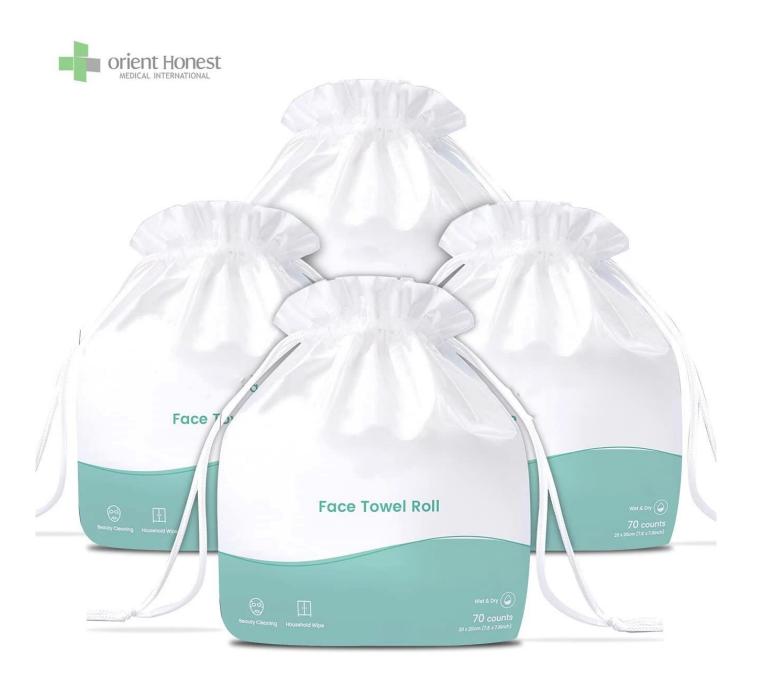

### **The Specification of Cotton facial tissue**

| Name          | Cotton facial tissue                                                                                                    |
|---------------|-------------------------------------------------------------------------------------------------------------------------|
| Material      | 100% cotton;spunlace nonwoven                                                                                           |
| Style         | Plain, mesh, pearl and customization patterns available                                                                 |
| Size          | 15*20cm,20*20cm ,or other size can be customized                                                                        |
| Color         | white                                                                                                                   |
| Packing       | 1roll/portable bag ;                                                                                                    |
| Carton Box    | All inner bag and carton printing can be as your design                                                                 |
| Carton Size   | 52x38x30cm /52x19x30cm                                                                                                  |
| Applications  | personal care, makeup removing, house cleaning, travel use, camping, similar outdoor activities and business occasions. |
| MOQ           | 1000 bags                                                                                                               |
| Sample        | Can be supplied free for your quality checking within 3 working days                                                    |
| Payment way   | T/T,PAYPAL,Westunion,L/C, D/A,D/P,ESCROW                                                                                |
| Delivery time | as you quantity                                                                                                         |
| FOB Port      | Wuhan/Shanghai/Ningbo/Guangzhou                                                                                         |