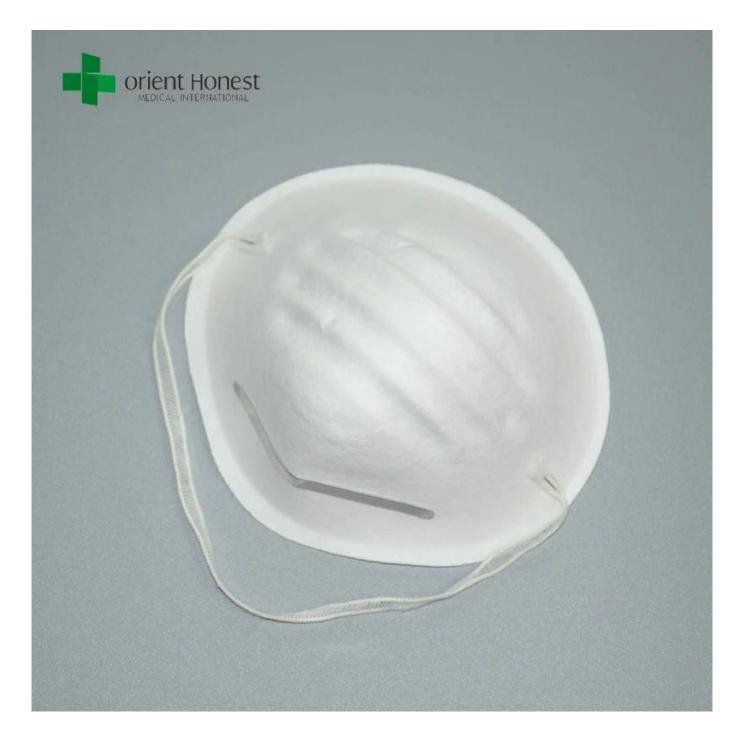

#### We have following types of dust mask

- 1) Cup shape and folded flat
- 2) With breathing valve or without breathing valve
- 3) 1 layer, 3 layers, 4 layers, 5 layers

## **Product display**