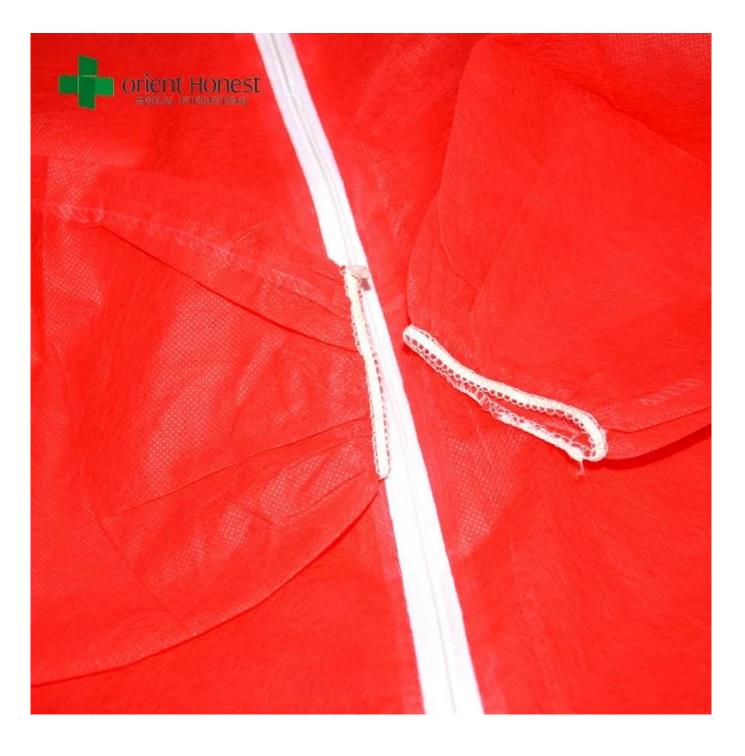

### Description of Chinese exporter for safe anti-virus coverall

- 1, Raw material:Made from SMS fabrics, Spunboned polypropylene(20-65gsm)
- 2, Style: with hood, with boots cover, zipper front
- 3, Size: S 6XL;
- 4, Color: red
- 5, Package:10pcs/ polybag, 100pcs/ctn.

### Specifications of Chinese exporter for safe anti-virus coverall

| Name           | Chinese exporter for safe anti-virus coverall,the best factory disposable SMS coverall,manufacturers for safety<br>disposable coverall |
|----------------|----------------------------------------------------------------------------------------------------------------------------------------|
| Material       | SMS40G                                                                                                                                 |
| Style          | with hood, zipper without flap, elastic cuffs, elastic ankles, without elastic on the waist.                                           |
| Grammage       | SMS40G                                                                                                                                 |
| Color          | red                                                                                                                                    |
| Size           | S-6XL                                                                                                                                  |
| Packing        | 10pcs/ polybag, 100pcs/ctn                                                                                                             |
| Packing design | all inner bags and carton printing can be as your design                                                                               |
| Sample         | Sample free, can be supplied free for your quality checking within 2 days                                                              |