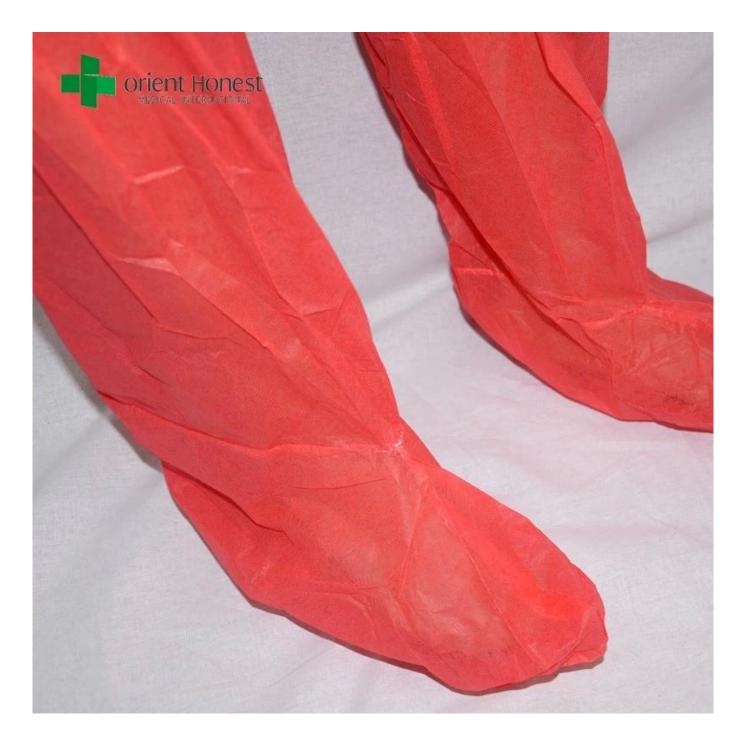

### Description of Chinese exporter for safe anti-virus coverall

- 1, Raw material:Made from SMS fabrics, Spunboned polypropylene(20-65gsm)
- 2, Style: with hood, with boots cover, zipper front
- 3, Size: S 6XL;
- 4, Color: red
- 5, Package:10pcs/ polybag, 100pcs/ctn.

### Specifications of Chinese exporter for safe anti-virus coverall

| Name           | Chinese exporter for safe anti-virus coverall,the best factory disposable SMS coverall,manufacturers for safety<br>disposable coverall |
|----------------|----------------------------------------------------------------------------------------------------------------------------------------|
| Material       | SMS40G                                                                                                                                 |
| Style          | with hood, zipper without flap, elastic cuffs, elastic ankles, without elastic on the waist.                                           |
| Grammage       | SMS40G                                                                                                                                 |
| Color          | red                                                                                                                                    |
| Size           | S-6XL                                                                                                                                  |
| Packing        | 10pcs/ polybag, 100pcs/ctn                                                                                                             |
| Packing design | all inner bags and carton printing can be as your design                                                                               |
| Sample         | Sample free, can be supplied free for your quality checking within 2 days                                                              |