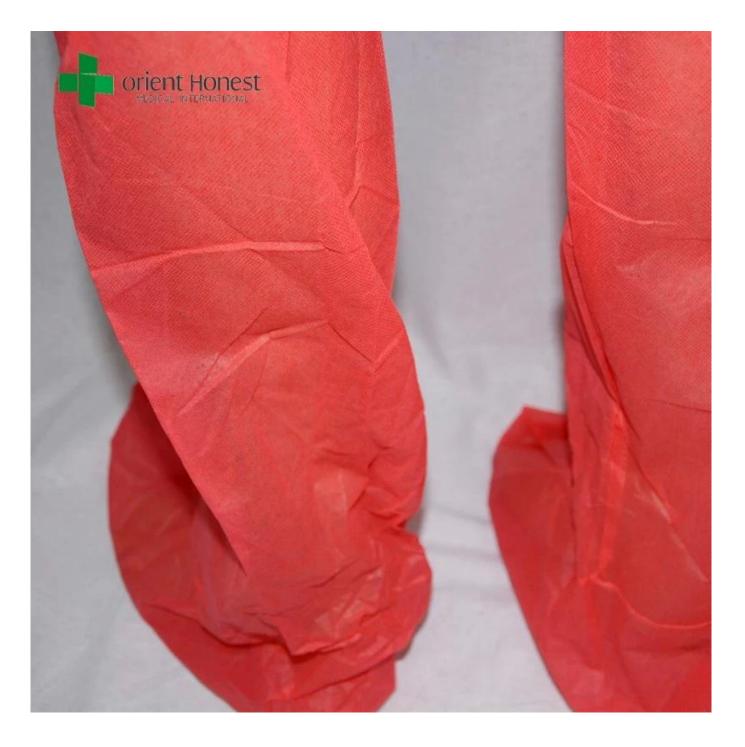

### Description of Chinese exporter for safe anti-virus coverall

- 1, Raw material:Made from SMS fabrics, Spunboned polypropylene(20-65gsm)
- 2, Style: with hood, with boots cover, zipper front
- 3, Size: S 6XL;
- 4, Color: red
- 5, Package:10pcs/ polybag, 100pcs/ctn.

### Specifications of Chinese exporter for safe anti-virus coverall

| Name           | Chinese exporter for safe anti-virus coverall,the best factory disposable SMS coverall,manufacturers for safety<br>disposable coverall |
|----------------|----------------------------------------------------------------------------------------------------------------------------------------|
| Material       | SMS40G                                                                                                                                 |
| Style          | with hood, zipper without flap, elastic cuffs, elastic ankles, without elastic on the waist.                                           |
| Grammage       | SMS40G                                                                                                                                 |
| Color          | red                                                                                                                                    |
| Size           | S-6XL                                                                                                                                  |
| Packing        | 10pcs/ polybag, 100pcs/ctn                                                                                                             |
| Packing design | all inner bags and carton printing can be as your design                                                                               |
| Sample         | Sample free, can be supplied free for your quality checking within 2 days                                                              |