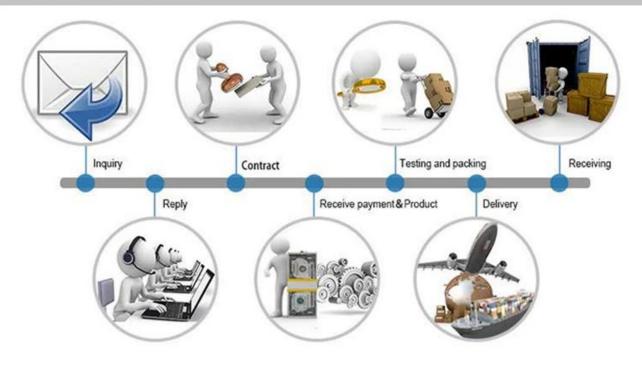

free, can be supplied free for your quality checking within 2 days                                                              |

### **Our service:**

- 1, Free sample.
- 2, Small order acceptable;
- 3, L/C, T/T, D/P terms available;
- 4. FOB, CNF, CIF, EXW terms available;
- 5, Competitive and stable price because we are factory.
- 6, Qualified products. 3rd part product inspection is acceptable.
- 7, OEM service. More options on material, pattern, size and packing;
- 8, Timely delivery. The best lead time is 25-30 day for a 40HQ container.
- 9, Professional export service. Documentation, clearance, sea transportation, all in one.
- 10, Good after sale service. We take care complaints as we would like to be your long-term supplier!

## **Product display**







# Our business process



## The regular shipment way



### FAQ

**Q: 1.Are you a manufacturer or a trading company, and when was your company established?** A: Yes, we are directly manufacturer, our factory was established in 2003, we have our own exported rights company in 2013.

### Q: 2.What is the annual turnover for your company?

A: Normally it is around USD18 million-20 million, it is still in the growing.

# Q: 3. Do your company have any quality management system such as ISO, EN or CE certificate(s)?

A: Yes, we have CE, ISO13485, FDA. REACH and NELSON report.

Q: 4.Can I get the free samples for quality checking? How long time can I get it?

A: Yes, our samples can be supplied free within 3-7 days.