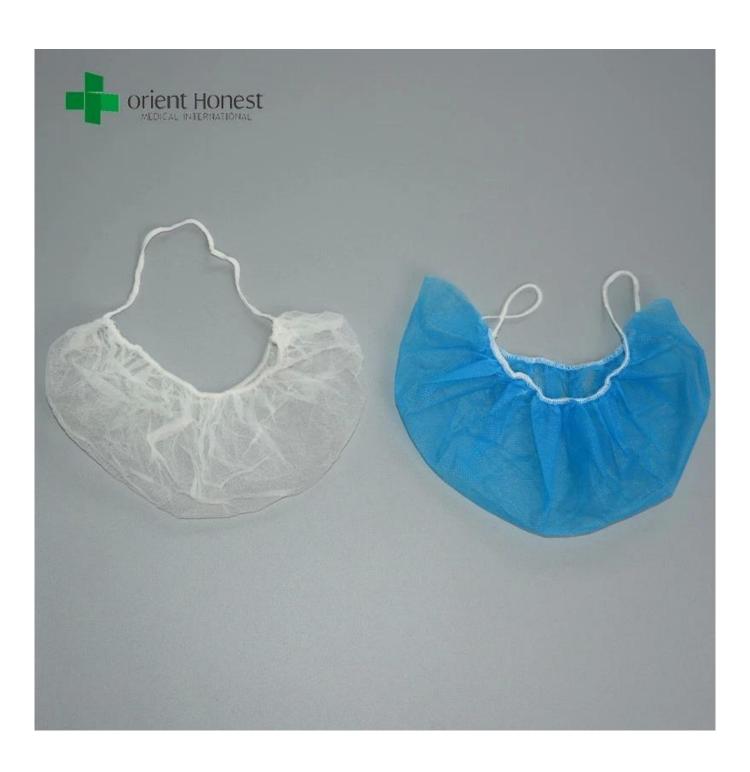

E bag ,1000 Pcs/carton | 26*22*32 cm |
| 21 Inch       | 100 Pcs/PE bag ,1000 Pcs/carton | 52*23*26 cm |

#### The trade terms of wholesale beard masks

| MOQ            | 100,000 pcs                                                    |  |
|----------------|----------------------------------------------------------------|--|
| Price          | Negotiable                                                     |  |
| Payment terms  | T/T, L/C, D/A, D/P, Western Union, ESCROW,Paypal               |  |
| Supply ability | 1,000,000 pcs/day,1*40 HQ container can be finished in 15 days |  |
| Delivery time  | Normally 30 days after confirmed the order                     |  |
| Sample         | Sample is free, can be prepared well in 2 days                 |  |

## Picture of mouth and beard cover