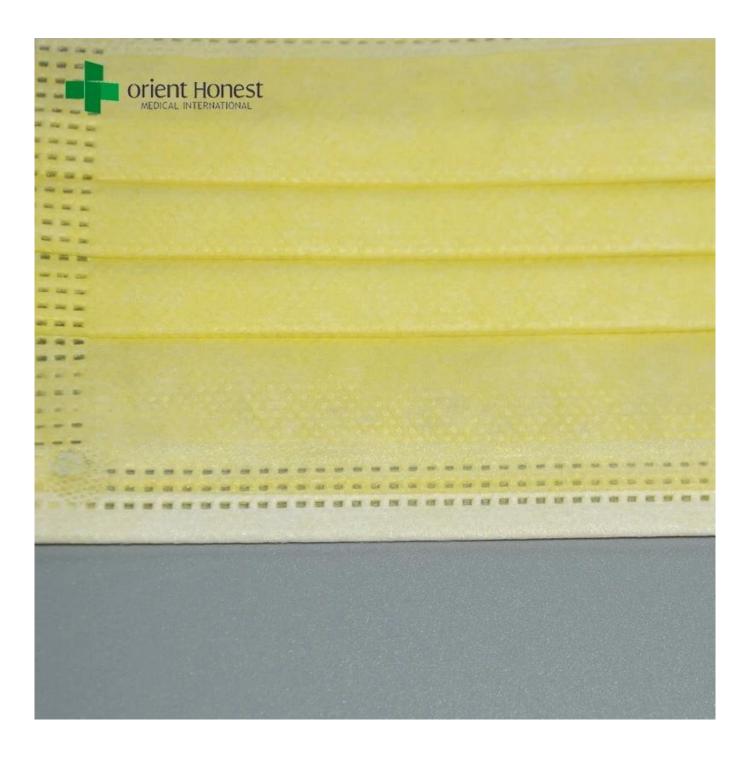

|
| Delivery time  | Normally 30 days after confirmed the order                                             |
| Sample         | Sample is free, can be prepared well in 2 days                                         |
|                |                                                                                        |

### **Packaging of nonwoven face mask**

50pcs/box,40boxes/ctn,52x38x30cm;

1\*20 GP container can hold 1,000,000 Pcs of masks;

1\*40 HC container can hold 2,450,000 Pcs of mask.

We can also do packaging of breathing filter mask as your requirements.

#### **Discarded**

- 1) Once finished use can be recycled or incinerated.
- 2) Packaging should be deposited in the appropriate container for recycling

# **Picture of breathing filter mask**