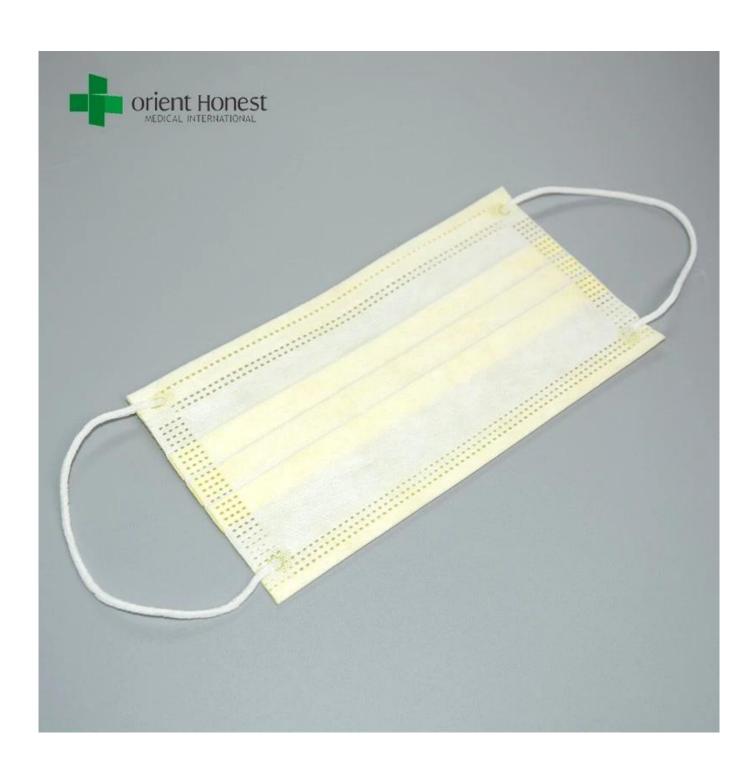

|
| Delivery time  | Normally 30 days after confirmed the order                                             |
| Sample         | Sample is free, can be prepared well in 2 days                                         |
|                |                                                                                        |

### **Packaging of nonwoven face mask**

50pcs/box,40boxes/ctn,52x38x30cm;

1\*20 GP container can hold 1,000,000 Pcs of masks;

1\*40 HC container can hold 2,450,000 Pcs of mask.

We can also do packaging of breathing filter mask as your requirements.

#### **Discarded**

- 1) Once finished use can be recycled or incinerated.
- 2) Packaging should be deposited in the appropriate container for recycling

# **Picture of breathing filter mask**