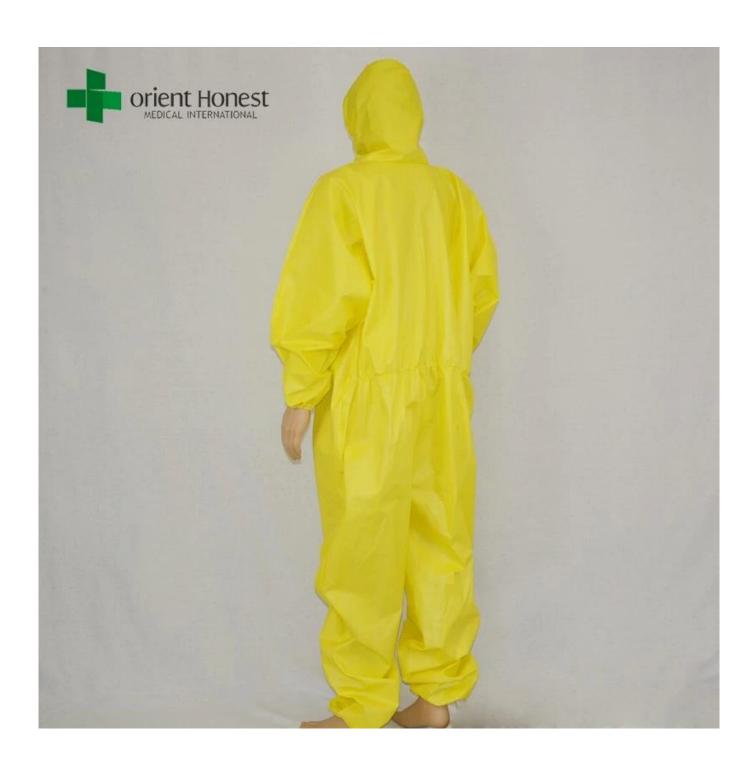

### Introduction of type 5 type 6 impervious coverall:

- 1. Materials: Microporous film 60g
- 2. Style:With hood, no boot, zipper front with flap, elastic cuffs and ankles, with elastic on the waist.
- 3. Character: Unique one piece design that cover whole body, Convenience and easy to wear and off
- 4. Sizes: S-6XL5. Color: yellow.
- 6. Package:1pc/polybag, 25pcs/ctn, 5pcs/polybag, 25pcs/ctn

### Pictures of China workwear product type coverall: