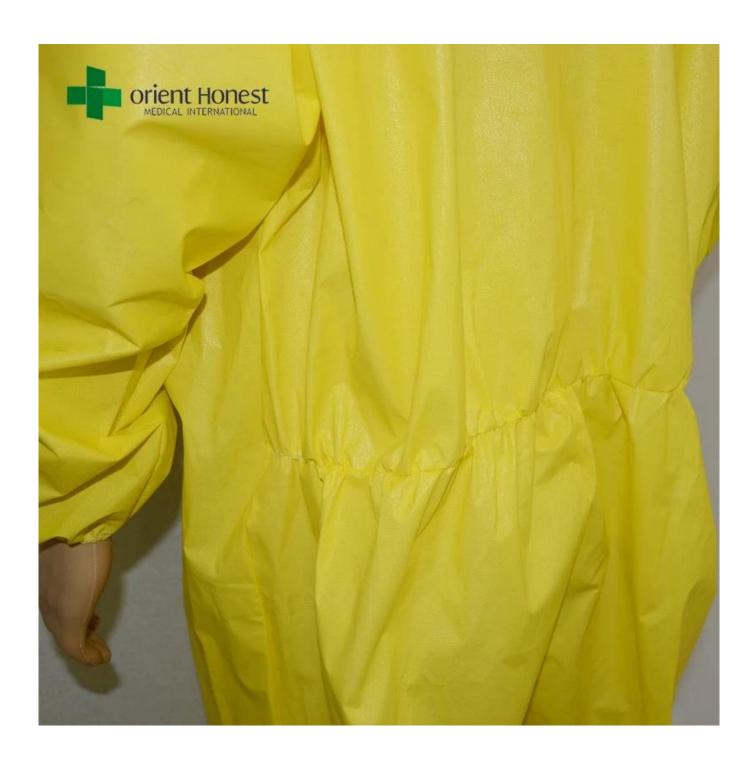

### Introduction of type 5 type 6 impervious coverall:

- 1. Materials: Microporous film 60g
- 2. Style:With hood, no boot, zipper front with flap, elastic cuffs and ankles, with elastic on the waist.
- 3. Character: Unique one piece design that cover whole body, Convenience and easy to wear and off
- 4. Sizes: S-6XL5. Color: yellow.
- 6. Package:1pc/polybag, 25pcs/ctn, 5pcs/polybag, 25pcs/ctn

### Pictures of China workwear product type coverall: