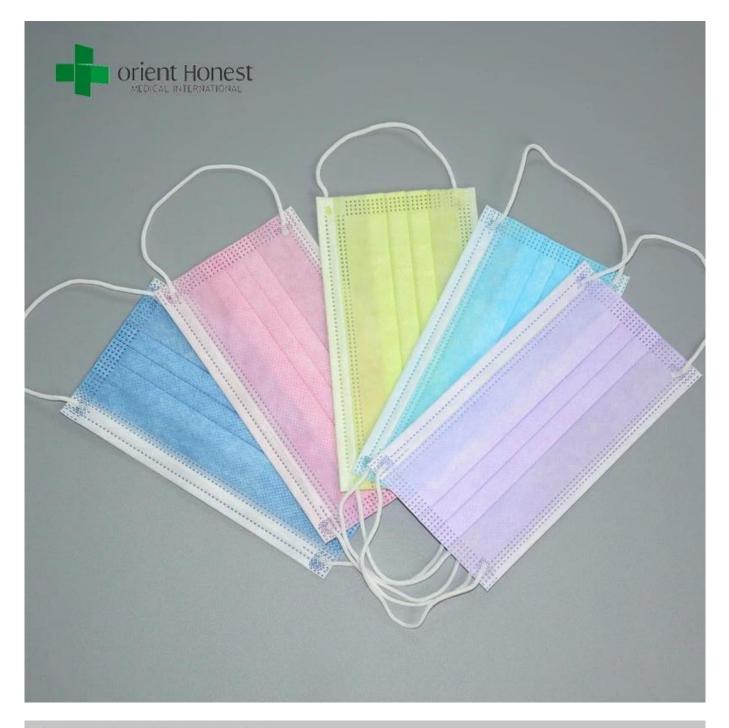

#### **Overview of masks :**

- 1. Looped Ears For Secure Hold
- 2. Covers Nose, Mouth And Chin For Full Protection
- 3. One size to fit all, approximate size: 17.5 cm x 9.5 cm
- 4. Color: light blue, we have 10 colors totally
- 6. NELSON, ISO, CE certificates, BFE>99%, type II / Type IIR standard
- 7. Multi usage: surgical, flu, dust protectors, dentists, salons, general maintenance etc.

8. Latex free, easy breath, eco friendly. Used in clinic, hospital, pharmacy, food processing, beauty salon, electronics industry, ect

- 9. Production capability: 1\*40 HQ container can be finished in 15 days.
- 10. Sample is free of charge, we can offer samples in 3 days