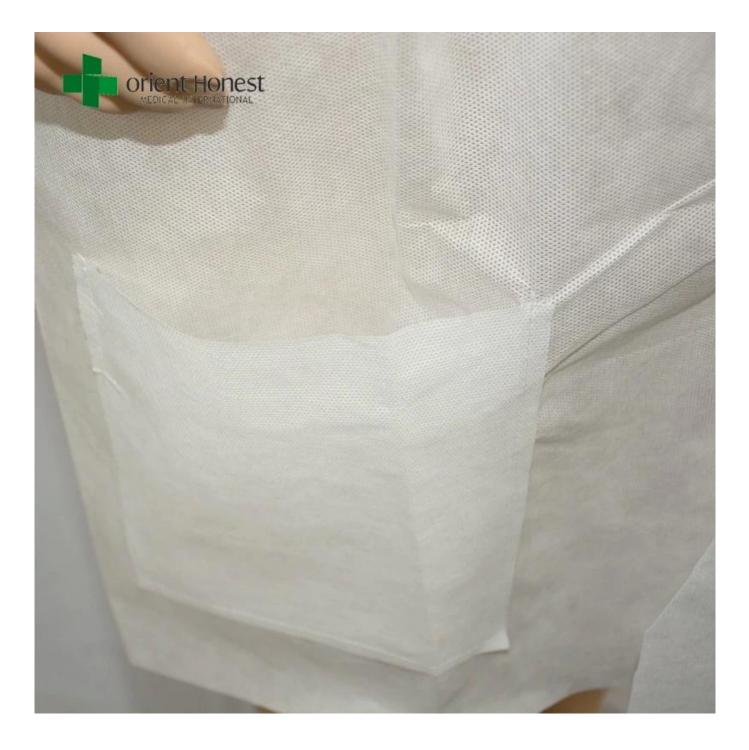

### Description of China workshop food industry lab coat

- 1. Material:pp40g
- 2. Color: White,
- 3. Style: knitted cuff,knit collar,with pockets
- 4. Size: S-XXXL sizes available
- 5. Packing: 5PCS/polybag, 50PCS/carton and as you require
- 6.1\*20" FCL: 50000PCS (tolerance as different sizes and materials)
- 7. Mini order quantity: 5000PCS
- 8. Certificate: CE, FDA, ISO13485

#### Specifications of China workshop food industry lab coat

| Material       | pp non woven                                                                              |
|----------------|-------------------------------------------------------------------------------------------|
| Grammage       | 40g ,Could as your request                                                                |
| Style          | With knit collar, with knitted cuffs,with pockets                                         |
| Size           | S-6XL                                                                                     |
| Color          | white[] etc.                                                                              |
| Packing        | 5pcs/box,50 bags/ctn, or as your requirement                                              |
| Packing design | all inner bag and carton printing can be as your design                                   |
| Applications   | dustfree workshop, hospital, laboratory, food industry, electronic manufactures and so on |