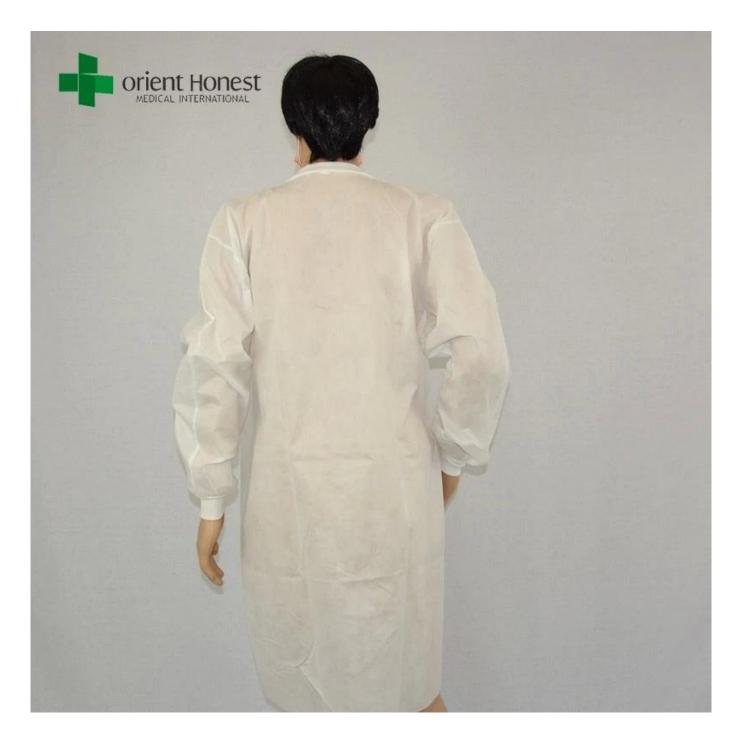

### Description of China workshop food industry lab coat

- 1. Material:pp40g
- 2. Color: White,
- 3. Style: knitted cuff,knit collar,with pockets
- 4. Size: S-XXXL sizes available
- 5. Packing: 5PCS/polybag, 50PCS/carton and as you require
- 6.1\*20" FCL: 50000PCS (tolerance as different sizes and materials)
- 7. Mini order quantity: 5000PCS
- 8. Certificate: CE, FDA, ISO13485

#### Specifications of China workshop food industry lab coat

| Material       | pp non woven                                                                              |
|----------------|-------------------------------------------------------------------------------------------|
| Grammage       | 40g ,Could as your request                                                                |
| Style          | With knit collar, with knitted cuffs,with pockets                                         |
| Size           | S-6XL                                                                                     |
| Color          | white[] etc.                                                                              |
| Packing        | 5pcs/box,50 bags/ctn, or as your requirement                                              |
| Packing design | all inner bag and carton printing can be as your design                                   |
| Applications   | dustfree workshop, hospital, laboratory, food industry, electronic manufactures and so on |