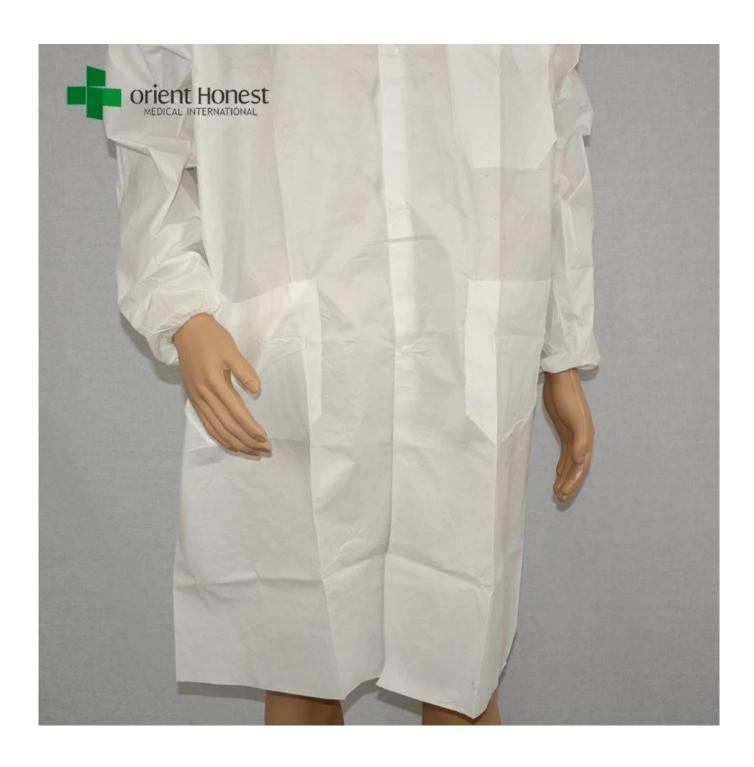

#### Description of China wholesales medical protective clothing lab coats:

Material:SF45G
Color: White.

3. Style: Elastic cuff, with collar, front button, with pockets

4. Size: S-XXXL sizes available

5. Packing: 5PCS/polybag, 50PCS/carton and as you require

#### Specifications of China wholesales medical protective clothing lab coats

| Material       | Microporous film SF                                                                       |
|----------------|-------------------------------------------------------------------------------------------|
| Grammage       | 45g ,Could as your request                                                                |
| Style          | With collar, Snaps in front,elastic cuff, with pockets                                    |
| Size           | S-6XL                                                                                     |
| Color          | white□ etc.                                                                               |
| Packing        | 5pcs/box,50 bags/ctn, or as your requirement                                              |
| Packing design | all inner bag and carton printing can be as your design                                   |
| Applications   | dustfree workshop, hospital, laboratory, food industry, electronic manufactures and so on |