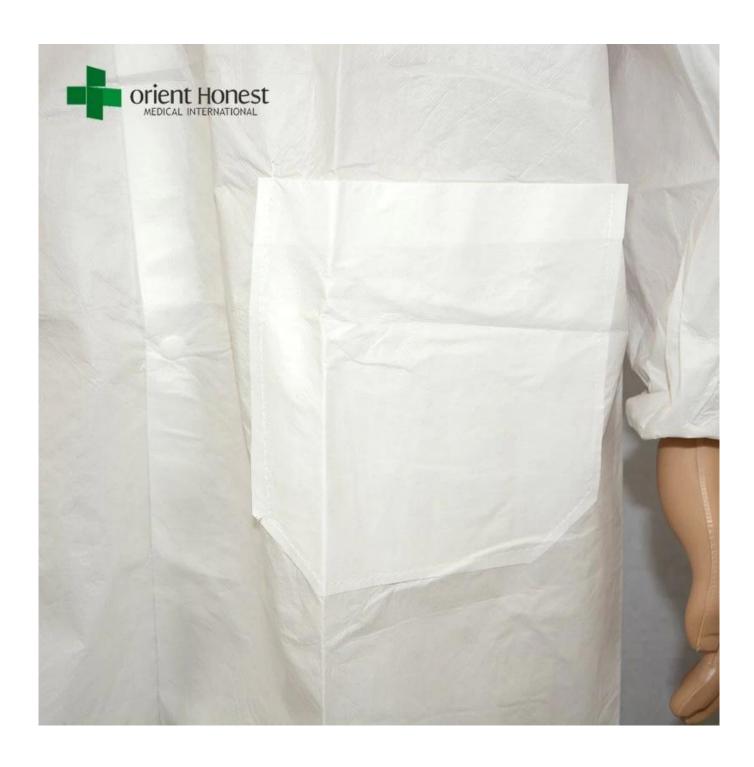

#### Description of China wholesales medical protective clothing lab coats:

Material:SF45G
Color: White.

3. Style: Elastic cuff, with collar, front button, with pockets

4. Size: S-XXXL sizes available

5. Packing: 5PCS/polybag, 50PCS/carton and as you require

#### Specifications of China wholesales medical protective clothing lab coats

| Material       | Microporous film SF                                                                       |
|----------------|-------------------------------------------------------------------------------------------|
| Grammage       | 45g ,Could as your request                                                                |
| Style          | With collar, Snaps in front,elastic cuff, with pockets                                    |
| Size           | S-6XL                                                                                     |
| Color          | white□ etc.                                                                               |
| Packing        | 5pcs/box,50 bags/ctn, or as your requirement                                              |
| Packing design | all inner bag and carton printing can be as your design                                   |
| Applications   | dustfree workshop, hospital, laboratory, food industry, electronic manufactures and so on |