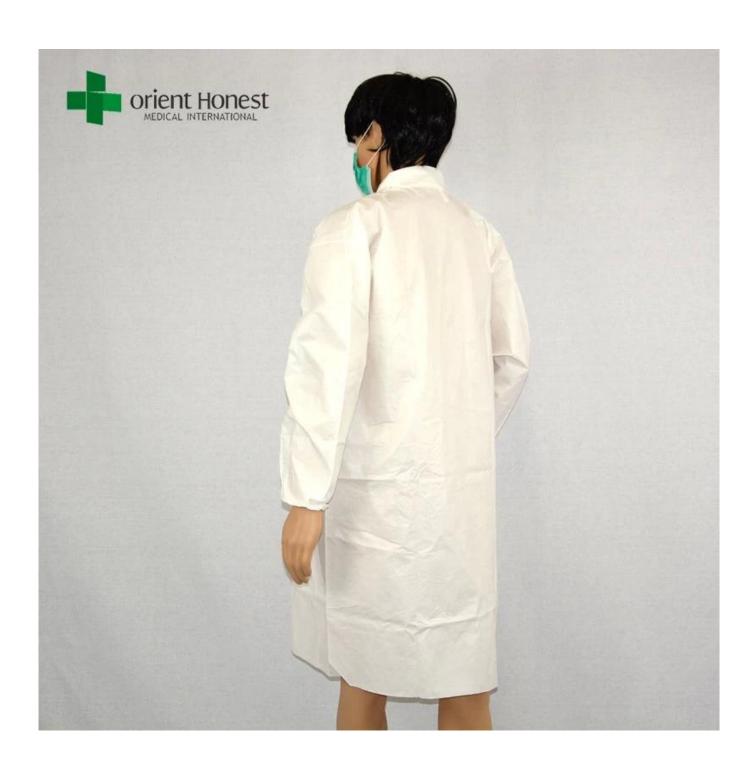

#### Description of China wholesales medical protective clothing lab coats:

Material:SF45G
Color: White.

3. Style: Elastic cuff, with collar, front button, with pockets

4. Size: S-XXXL sizes available

5. Packing: 5PCS/polybag, 50PCS/carton and as you require

#### Specifications of China wholesales medical protective clothing lab coats

| Material       | Microporous film SF                                                                       |
|----------------|-------------------------------------------------------------------------------------------|
| Grammage       | 45g ,Could as your request                                                                |
| Style          | With collar, Snaps in front,elastic cuff, with pockets                                    |
| Size           | S-6XL                                                                                     |
| Color          | white□ etc.                                                                               |
| Packing        | 5pcs/box,50 bags/ctn, or as your requirement                                              |
| Packing design | all inner bag and carton printing can be as your design                                   |
| Applications   | dustfree workshop, hospital, laboratory, food industry, electronic manufactures and so on |