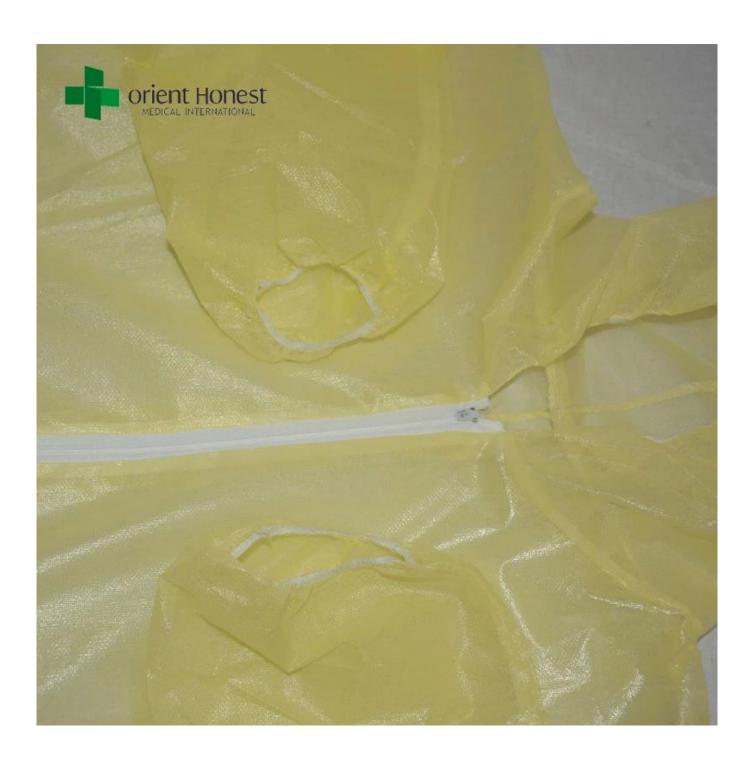

# **Product display**

#### Introduction of China supplier yellow cheap painting overalls

- 1, Color: yellow
- 1, Elastic cuffs, and Knitted cuffs are available;
- 2, Coverall with hood without boots;
- 3, Adhensive tape available;
- 4, Single or double cover over the zipper and adhesive tape are available;
- 5, Stitched with tape seam ( more option on the table OEM OPTION);
- 6, Waterproof, light weight, cheap price.