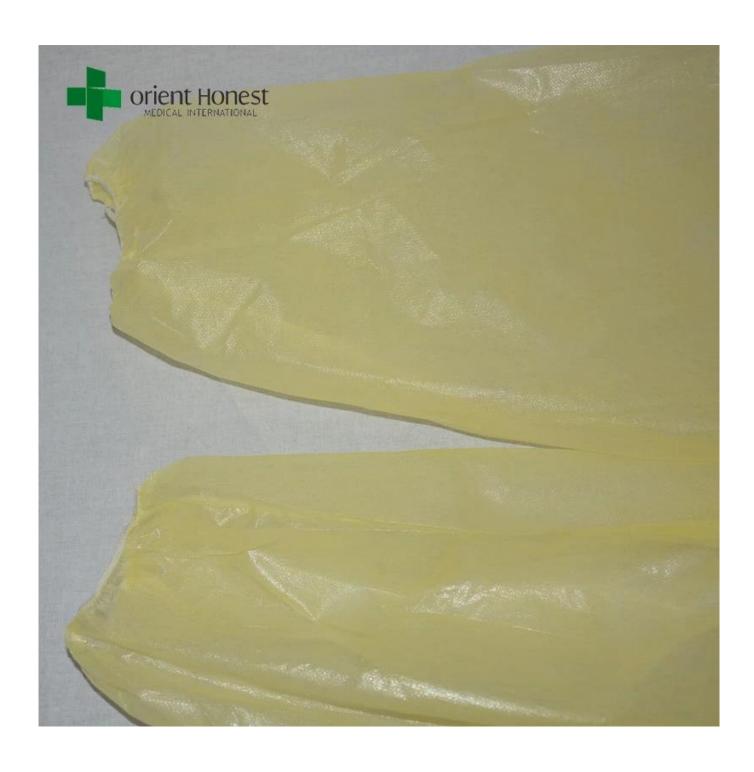

# **Product display**

#### Introduction of China supplier yellow cheap painting overalls

- 1, Color: yellow
- 1, Elastic cuffs, and Knitted cuffs are available;
- 2, Coverall with hood without boots;
- 3, Adhensive tape available;
- 4, Single or double cover over the zipper and adhesive tape are available;
- 5, Stitched with tape seam ( more option on the table OEM OPTION);
- 6, Waterproof, light weight, cheap price.