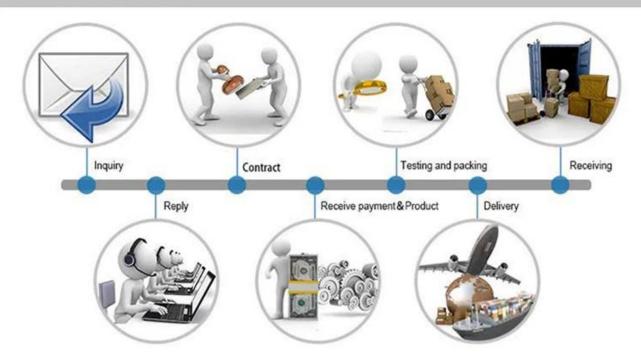

your design                                                           |
| MOQ            | 5000 pcs                                                                                                          |
| Sample         | can be supplied free for your quality checking within 3 days                                                      |
| Payment way    | T/T, PayPal, Western union, L/C,D/A,D/P,ESCROW,                                                                   |
| Delivery time  | Capacity: 10,000pcs/day, 1*40HQ can be finished within 10-15 days;                                                |
| FOB port       | Wuhan/Shanghai/Ningbo/Guangzhou                                                                                   |

# **Product display**





## Our business process



## The regular shipment way



## FAQ

Q: 1.Are you a manufacturer or a trading company, and when was your company established? A: Yes, we are directly manufacturer, our factory was established in 2003, we have our own exported rights company in 2013.

- Q: 2.What is the annual turnover for your company?
- A: Normally it is around USD18 million-20 million, it is still in the growing.
- Q: 3. Do your company have any quality management system such as ISO, EN or CE certificate(s)?
- A: Yes, we have CE,ISO13485,FDA. REACH and NELSON report.
- Q: 4.Can I get the free samples for quality checking? How long time can I get it?

| A: Yes, our samples can be supplied free within 3-7 days. |  |  |  |
|-----------------------------------------------------------|--|--|--|
|