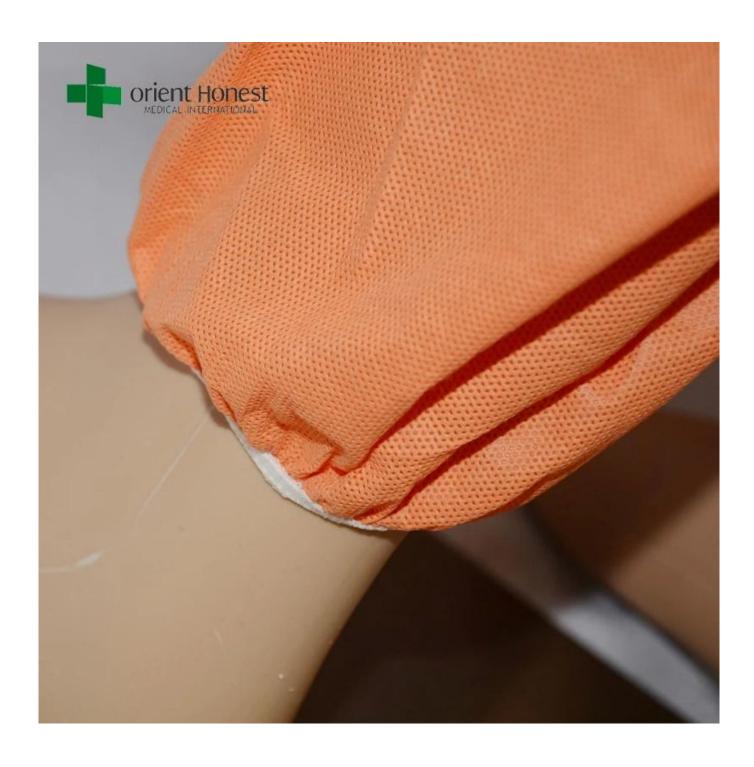

#### Introduction of China supplier construction workwear overalls

- 1, Color: orange,
- 1, Knitted cuffs are available;
- 2, Coverall with hood;
- 3, knee pad available;
- 4, Adhensive tape available;
- 5, Single or double cover over the zipper and adhesive tape are available;
- 6, Stitched with tape seam ( more option on the table OEM OPTION);
- 7. Fabric and Finished performance conform to European standards.
- 8. We are factory. We supply at competitive price. Contact us for more information!

### **Specifications of China supplier construction workwear overalls**

| Name           | China supplier construction workwear overalls,colorful coverall non woven,China plant for bright colored overalls |
|----------------|-------------------------------------------------------------------------------------------------------------------|
| Material       | SMS 60g etc                                                                                                       |
| Style          | With/without hood, with/without elastic in waist, with/without boot can be available.                             |
| Size           | S-6XL                                                                                                             |
| Color          | white,green,blue,yellow,pink,red, grey,black etc.                                                                 |
| packing        | 5pcs/box,10 bags/ctn                                                                                              |
| packing design | all inner box and carton printing can be as your design                                                           |
| MOQ            | 5000 pcs                                                                                                          |
| Sample         | can be supplied free for your quality checking within 3 days                                                      |
| Payment way    | T/T, PayPal, Western union, L/C,D/A,D/P,ESCROW,                                                                   |
| Delivery time  | Capacity: 10,000pcs/day, 1*40HQ can be finished within 10-15 days;                                                |
| FOB port       | Wuhan/Shanghai/Ningbo/Guangzhou                                                                                   |