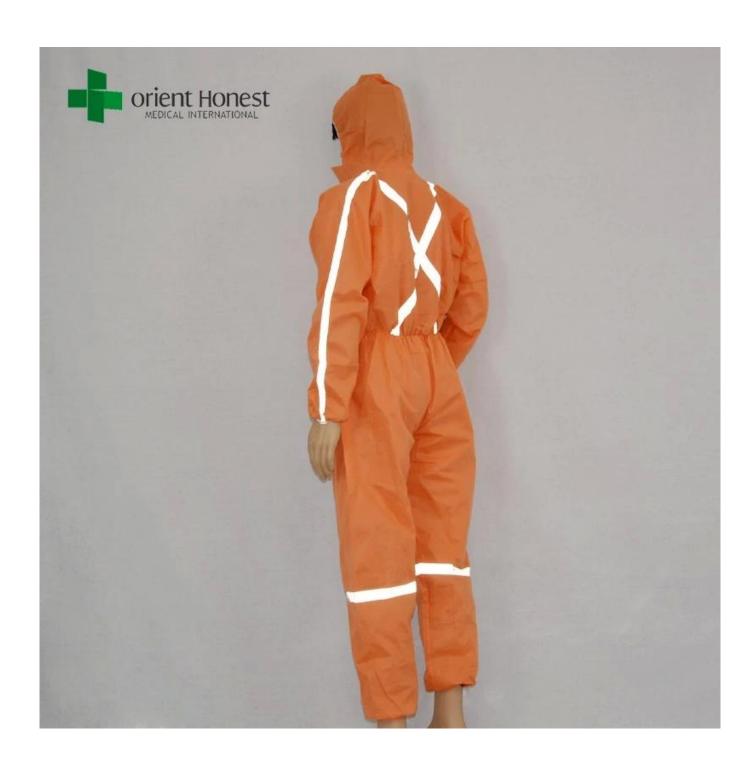

#### Introduction of China supplier construction workwear overalls

- 1, Color: orange,
- 1, Knitted cuffs are available;
- 2, Coverall with hood;
- 3, knee pad available;
- 4, Adhensive tape available;
- 5, Single or double cover over the zipper and adhesive tape are available;
- 6, Stitched with tape seam ( more option on the table OEM OPTION);
- 7. Fabric and Finished performance conform to European standards.
- 8. We are factory. We supply at competitive price. Contact us for more information!

### **Specifications of China supplier construction workwear overalls**

| Name           | China supplier construction workwear overalls,colorful coverall non woven,China plant for bright colored overalls |
|----------------|-------------------------------------------------------------------------------------------------------------------|
| Material       | SMS 60g etc                                                                                                       |
| Style          | With/without hood, with/without elastic in waist, with/without boot can be available.                             |
| Size           | S-6XL                                                                                                             |
| Color          | white,green,blue,yellow,pink,red, grey,black etc.                                                                 |
| packing        | 5pcs/box,10 bags/ctn                                                                                              |
| packing design | all inner box and carton printing can be as your design                                                           |
| MOQ            | 5000 pcs                                                                                                          |
| Sample         | can be supplied free for your quality checking within 3 days                                                      |
| Payment way    | T/T, PayPal, Western union, L/C,D/A,D/P,ESCROW,                                                                   |
| Delivery time  | Capacity: 10,000pcs/day, 1*40HQ can be finished within 10-15 days;                                                |
| FOB port       | Wuhan/Shanghai/Ningbo/Guangzhou                                                                                   |