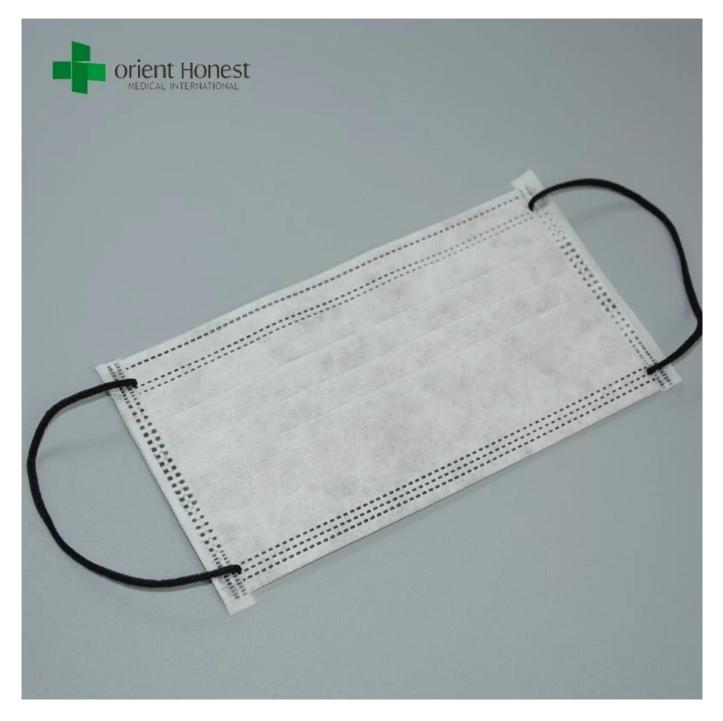

#### Specification of non woven black masks

- 1) Looped ears for secure hold;
- 2) Covers nose, mouth and chin for full protection;
- 3) Color: black, we have 4 colors totally
- 4) One size to fit all, approximate size: 17.5 cm x 9.5 cm

## Picture of non woven black masks