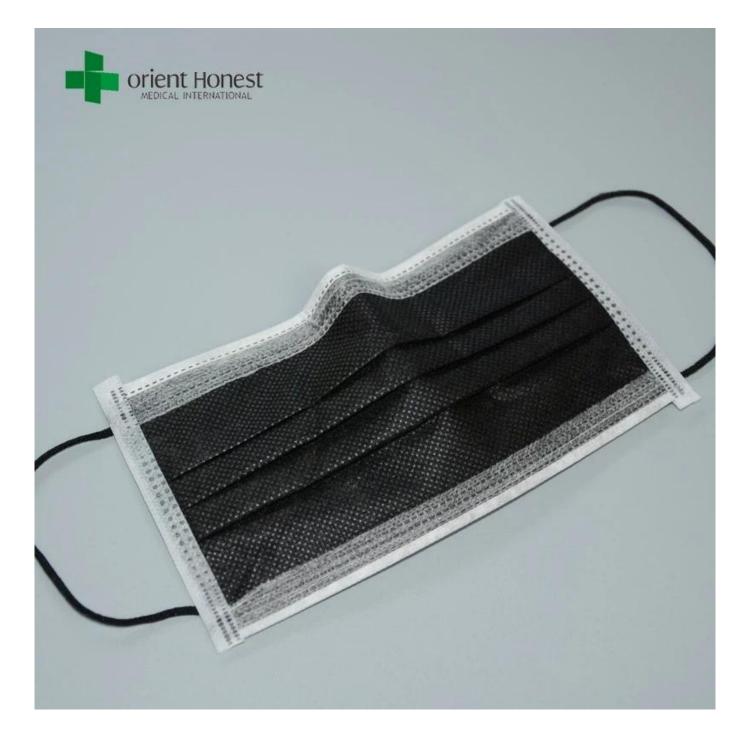

#### Specification of non woven black masks

- 1) Looped ears for secure hold;
- 2) Covers nose, mouth and chin for full protection;
- 3) Color: black, we have 4 colors totally
- 4) One size to fit all, approximate size: 17.5 cm x 9.5 cm

## Picture of non woven black masks