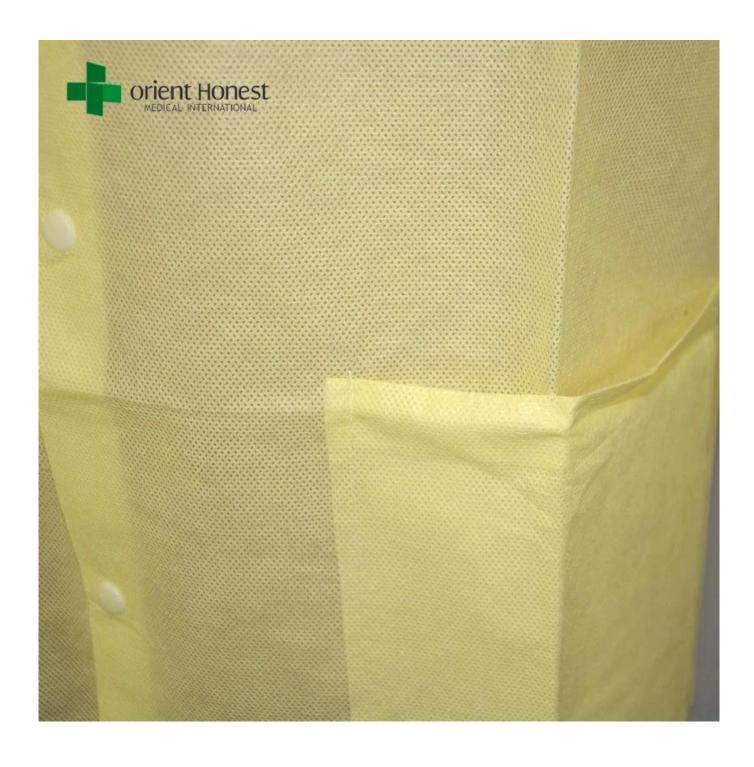

### Features of China manufacturer for good quality lab coat

1. Hand sewing, with kintted cuff and collar, with three pockets.

2.Non-irritating, antibacterial property , good tensile strength, Lint-free, Superior breathability and antistatic, impact resistance, soft, comfortable.

**Material:** PP non-woven

**Grammage:** 50gsm

**Style:** long or short sleeves;

elastic or knit cuff;

lapel / stand / round / knitted collar optional

with / without pocket;

with snap button or Velcro closure