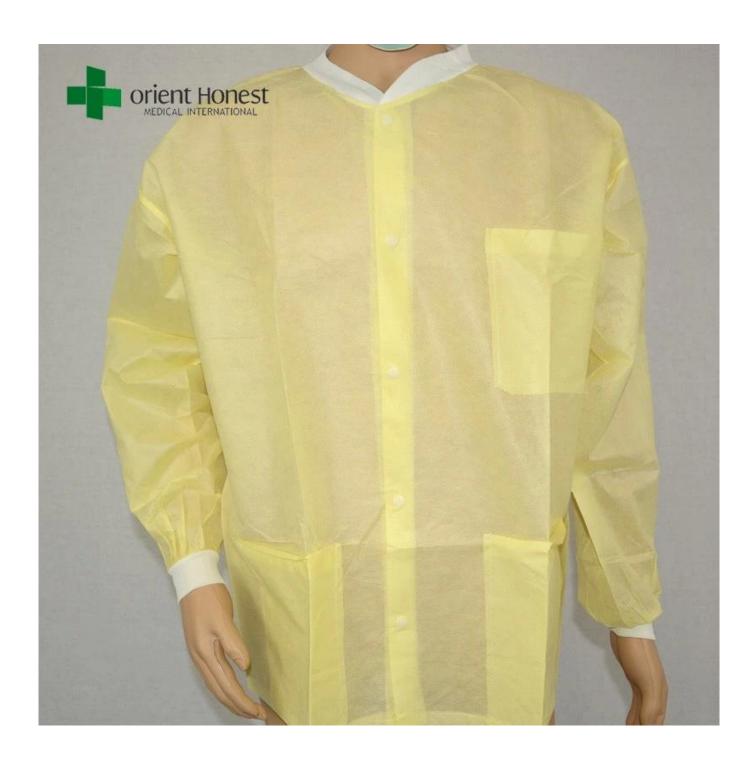

### Features of China manufacturer for good quality lab coat

1. Hand sewing, with kintted cuff and collar, with three pockets.

2.Non-irritating, antibacterial property , good tensile strength, Lint-free, Superior breathability and antistatic, impact resistance, soft, comfortable.

### Specification of China manufacturer for good quality lab coat

Product: China manufacturer for good quality lab coatm, yellow color lab coats with tree

pockets,CE ISO certified disposable hospital lab coat

**Material:** PP non-woven

**Grammage:** 50gsm

**Style:** long or short sleeves;

elastic or knit cuff;

lapel / stand / round / knitted collar optional

with / without pocket;

with snap button or Velcro closure

**Application:** for medical, pharmaceutical, laboratorial, workship sector

**Color:** yellow, etc, optional

MOQ 5000pcs

**Packaging:** 5 or 10pcs/bag; 50 or 100pcs/ctn;

**Storage:** Stored in dry, humidity below 80%, ventilated, non-corrosive gases warehouse