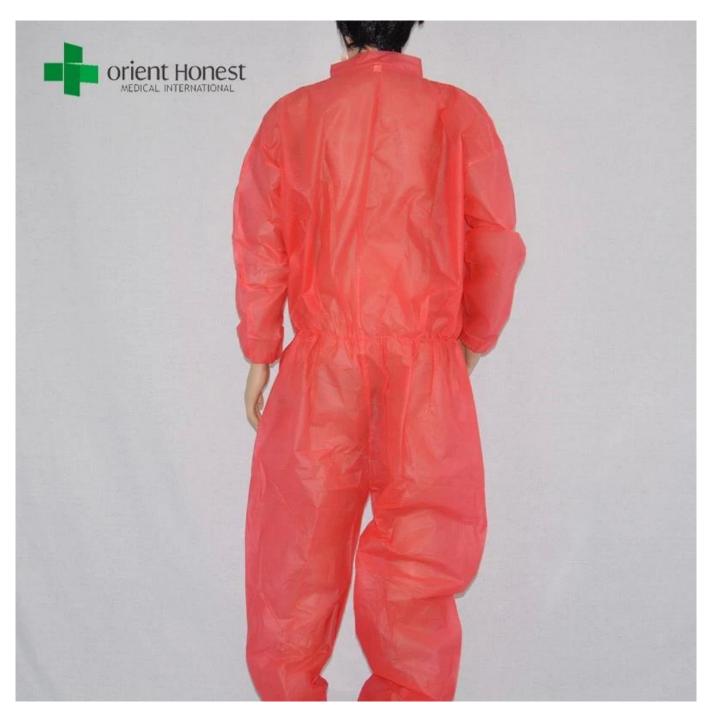

## Introduction of disposable polypropylene coverall

Materials: polypropylene

Color: red, or White, blue, dark blue, yellow, etc.

Grammage: 28g or gram by request

Size: S, M, L, XL, XXL, XXXL, etc.

Style: zipper closure front, Elastic wrist/waist/ankle, with collar,

### Features of disposable polypropylene coverall

- 1) Lightweight, durable with superior soft comfort.
- 2) High structural strength with excellent tensile, tear and abrasion resistance
- 3) Particle Protection: holding out 99% of fibers and hazardous particles greater then 1 micron
- 4) Breathable and comfortable preventing heat stress and providing comfortable working conditions

# Picture of disposable polypropylene coverall