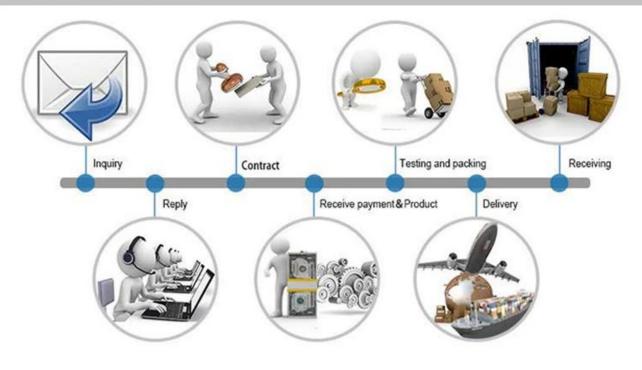

etc.                                                                         |
| packing        | non sterile,10 pcs/bag,10 bags/ctn.<br>sterile,1 pcs/sterile bag,100 pcs/ctn                                                    |
| packing design | All the inner box and carton printing can be as your design                                                                     |
| carton size    | Standard packing carton 58X28X48 cm                                                                                             |
| Applications   | hospital clinical medical personnel and patients.<br>used in hospital, laboratory, food industry, and any where need protection |

### Specification of China manufacturer disposable cpe surgical gowns:

# **Product display**





## Our business process



### The regular shipment way



## FAQ

Q: 1.Are you a manufacturer or a trading company, and when was your company established? A: Yes, we are directly manufacturer, our factory was established in 2003, we have our own exported rights company in 2013.

Q: 2.What is the annual turnover for your company? A: Normally it is around USD18 million-20 million, it is still in the growing.

Q: 3. Do your company have any quality management system such as ISO, EN or CE certificate(s)? A: Yes, we have CE,ISO13485,FDA. REACH and NELSON report.

Q: 4.Can I get the free samples for quality checking? How long time can I get it? A: Yes, our samples can be supplied free within 3-7 days.