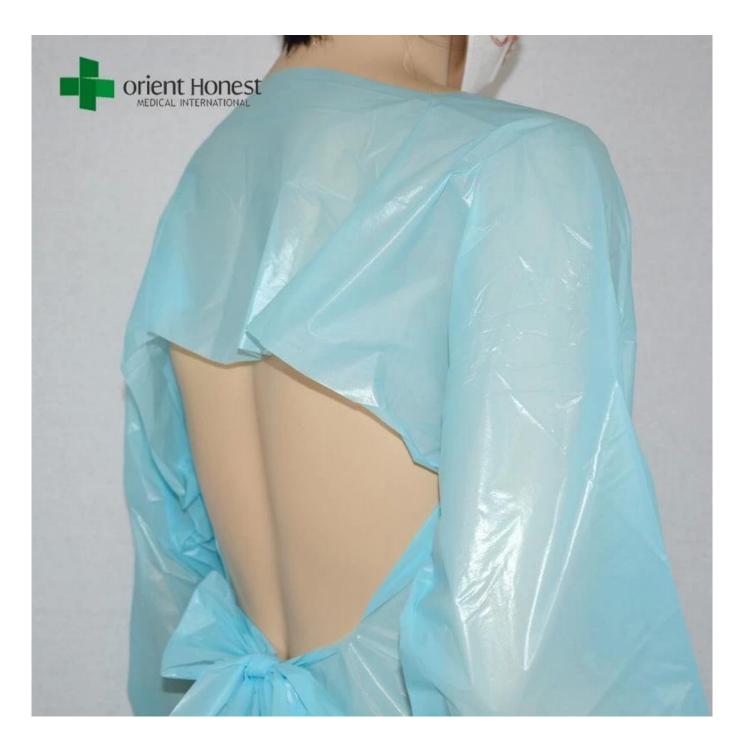

#### Introduction of China manufacturer disposable cpe surgical gowns:

CPE disposable isolations gown is made from hydrophobic CPE material and can be used in hospital, laboratory, food industry, or any where need protection. Latex-free; abrasion-resistant; completely impervious fluid and alcohol repellent.

| material       | CPE                                                                                                                             |
|----------------|---------------------------------------------------------------------------------------------------------------------------------|
| Weight         | CPE 30-65 gsm; (comfortable,without glass fibres,latex free.)                                                                   |
| Style          | Neck: one piece<br>Waist: ties on<br>Cuff: with thumb loop<br>Opening on back                                                   |
| Size           | 120x130cm,130x150cm,150x160cm,150x190cm, 170x170cm                                                                              |
| Color          | white, green, blue, yellow, pink, red, grey, black etc.                                                                         |
| packing        | non sterile,10 pcs/bag,10 bags/ctn.<br>sterile,1 pcs/sterile bag,100 pcs/ctn                                                    |
| packing design | All the inner box and carton printing can be as your design                                                                     |
| carton size    | Standard packing carton 58X28X48 cm                                                                                             |
| Applications   | hospital clinical medical personnel and patients.<br>used in hospital, laboratory, food industry, and any where need protection |