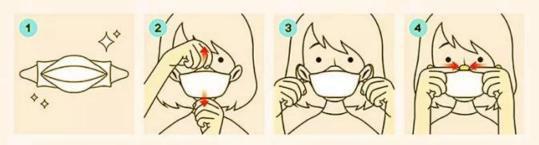

## HOW TO USE

- Remove mask from packaging.
- 2 Wear the mask to cover your nose and chin.
- Hook each strap over your ear to lock them in place
- Press the nose piece with the fingers of both hands so that the mask is in close contact with your face.