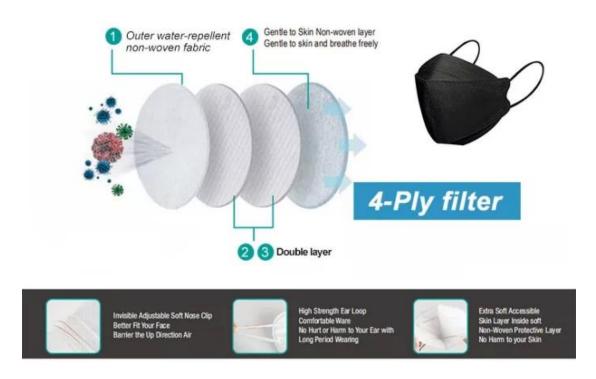

**Product Specifications:** 

4layers KF94 mask with earloops,Adult 20\*8CM, The first layer: non-woven fabric (outer layer) The second layer: melt blown cloth The third layer: melt blown cloth The fourth layer: non-woven fabric (inner layer)

Nose Clip

Adjustable Nose Bridge,

Soft Elastic Ear Strap

High Elastic ear hook earing ears for a long time.

| Specifications | 1.4-ply protection, highly breathable                                                   |
|----------------|-----------------------------------------------------------------------------------------|
|                | 2.PFE>95%,BFE>95%                                                                       |
|                | 3.Style: Adjustable nose bridge Tie on                                                  |
|                | 4.high filtration efficiency                                                            |
| Ply Type       | 4 ply                                                                                   |
| Style          | earloop                                                                                 |
| Applications   | hospital,laboratory,food industry,dust free workshop,electronic manufacturers and so on |
| Packing        | 20pcs/box,2000pcs/ctn,or as your requirements                                           |
| Remark         | all can be special customized according to your actual                                  |