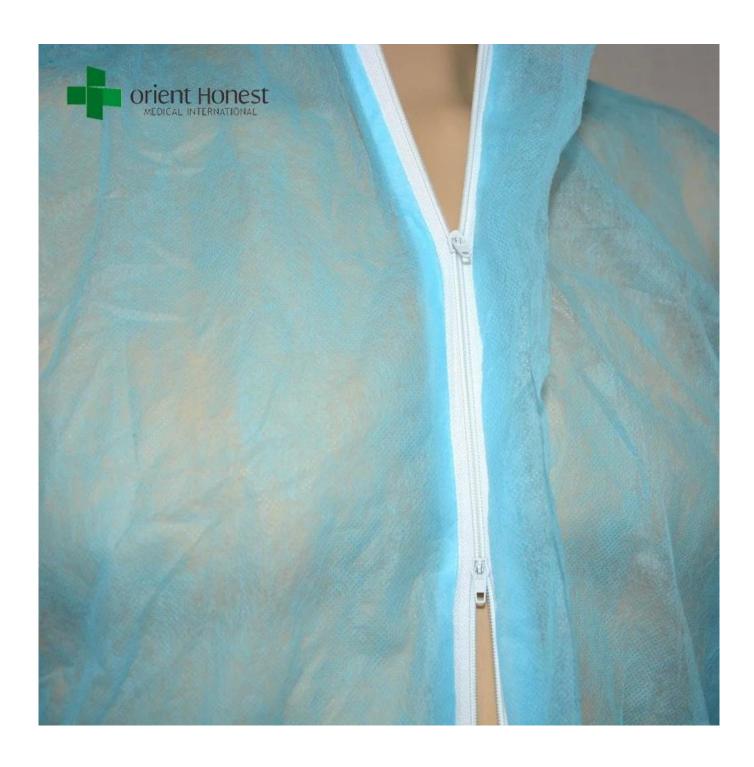

### Description of China factory blue disposable nonwoven coverall:

- 1, Raw material:Made from nonwoven fabrics, Spunboned polypropylene(25gsm)
- 2, Style: zipper without flap, elastic cuffs, elastic ankles, with elastic on the waist ,with hood. Making production according to clients' samples or specifications
- 3, Size: S 6XL;
- 4, Color: blue
- 5, Package:10pcs/ polybag, 100pcs/ctn.
- 6, Usage field: which widely used in Cleanroom usage, Emergency Accident Environment usage, Medical usage, Paint Industry usage, Agricultural Field usage, Petrochemical Industry usage etc.

#### **Specifications of China factory blue disposable nonwoven coverall:**

| Name           | China factory blue disposable nonwoven coverall,PP hooded protective body suit supplier, factory uniform PP25g dust coveralls |  |  |  |
|----------------|-------------------------------------------------------------------------------------------------------------------------------|--|--|--|
| Material       | PP non woven                                                                                                                  |  |  |  |
| Style          | zipper without flap, elastic cuffs, elastic ankles, without elastic on the waist.                                             |  |  |  |
| Grammage       | PP25g,                                                                                                                        |  |  |  |
| Color          | blue                                                                                                                          |  |  |  |
| Size           | S-6XL                                                                                                                         |  |  |  |
| Packing        | 10pcs/ polybag, 100pcs/ctn                                                                                                    |  |  |  |
| Packing design | all inner bags and carton printing can be as your design                                                                      |  |  |  |
| Sample         | Sample free, can be supplied free for your quality checking within 2 days                                                     |  |  |  |