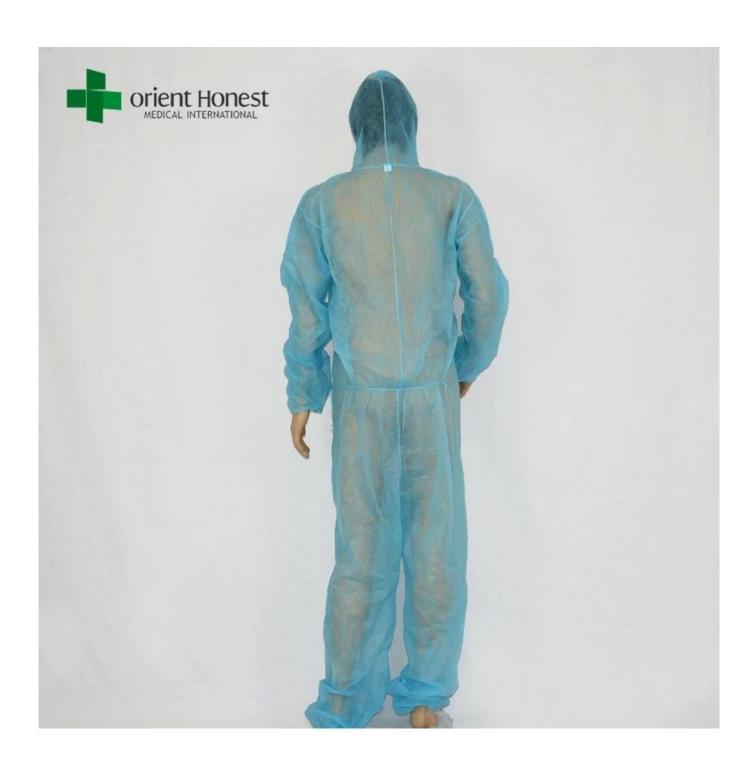

### Description of China factory blue disposable nonwoven coverall:

- 1, Raw material:Made from nonwoven fabrics, Spunboned polypropylene(25gsm)
- 2, Style: zipper without flap, elastic cuffs, elastic ankles, with elastic on the waist ,with hood. Making production according to clients' samples or specifications
- 3, Size: S 6XL;
- 4, Color: blue
- 5, Package:10pcs/ polybag, 100pcs/ctn.
- 6, Usage field: which widely used in Cleanroom usage, Emergency Accident Environment usage, Medical usage, Paint Industry usage, Agricultural Field usage, Petrochemical Industry usage etc.

#### **Specifications of China factory blue disposable nonwoven coverall:**

| Name           | China factory blue disposable nonwoven coverall,PP hooded protective body suit supplier, factory uniform PP25g dust coveralls |  |  |  |
|----------------|-------------------------------------------------------------------------------------------------------------------------------|--|--|--|
| Material       | PP non woven                                                                                                                  |  |  |  |
| Style          | zipper without flap, elastic cuffs, elastic ankles, without elastic on the waist.                                             |  |  |  |
| Grammage       | PP25g,                                                                                                                        |  |  |  |
| Color          | blue                                                                                                                          |  |  |  |
| Size           | S-6XL                                                                                                                         |  |  |  |
| Packing        | 10pcs/ polybag, 100pcs/ctn                                                                                                    |  |  |  |
| Packing design | all inner bags and carton printing can be as your design                                                                      |  |  |  |
| Sample         | Sample free, can be supplied free for your quality checking within 2 days                                                     |  |  |  |