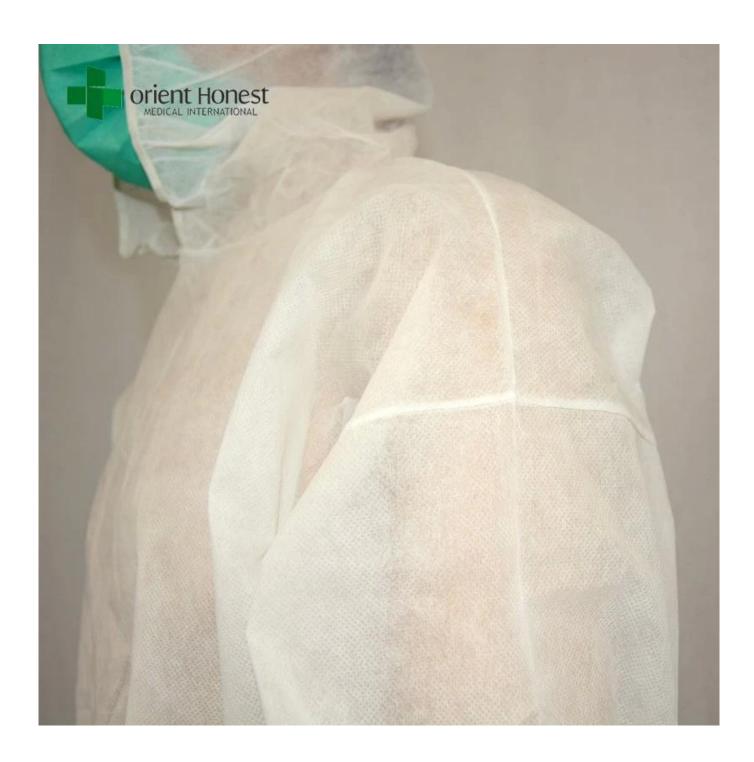

### Detail of China exporter disposable two piece clothing:

PP suits(2 pieces Pants & Top) V-neck Interlocked

- With hood no boot, 2 pieces(pants & top)
   Elastic in wrist and ankles, elastic on the hood, 5cm elastic around the waist.
   No zips, no buttons and no Hook And Loop on the top. Seaming in the middle of the front for the top.
   Material: very SOFT PP nonwoven; white color. With Crouch change.
   Lightweight, breathable; Soft and environment-friendly material
   Durable and comfortable; No smell, no stimulation
   Widely use for food factory dustless workshop, clinic industry for protection

#### Specifications of China exporter disposable two piece clothing:

| Name          | China exporter disposable two piece clothing, China supplier for non woven workwear coverall, disposable workwear white coverall suit                                                                                               |
|---------------|-------------------------------------------------------------------------------------------------------------------------------------------------------------------------------------------------------------------------------------|
| Size          | S-5XL                                                                                                                                                                                                                               |
| Materials     | PP50g                                                                                                                                                                                                                               |
| Gram          | 50g or as request                                                                                                                                                                                                                   |
| MOQ           | 5,000PCS                                                                                                                                                                                                                            |
| Color         | white,etc                                                                                                                                                                                                                           |
| Style         | 1.With hood no boot, 2 pieces(pants & top) 2.Elastic in wrist and ankles, elastic on the hood, 5cm elastic around the waist. 3.No zips, no buttons and no Hook And Loop on the top. Seaming in the middle of the front for the top. |
| Packing       | 1suit/ polybag, 50suits/ctn or as your request                                                                                                                                                                                      |
| Delivery Time | 1*40HQ container can be finished within 15-20days.                                                                                                                                                                                  |
| Features      | Protective safety use, Light weight, convenience, flexible, economical, Soft.                                                                                                                                                       |
| Payment Way   | T/T, L/C, D/A, D/P, Western Union, ESCROW, Paypal                                                                                                                                                                                   |
| Sample        | Sample free, can be supplied free for your quality checking within 2 days                                                                                                                                                           |
| Certificates  | ISO13485. CE, FDA, Type5&6                                                                                                                                                                                                          |
| Applications  | used in medical safety protective, aseptic workshop, protective isolation, mining electronics factory, food factory farm animal husbandry biohazard and so on.                                                                      |