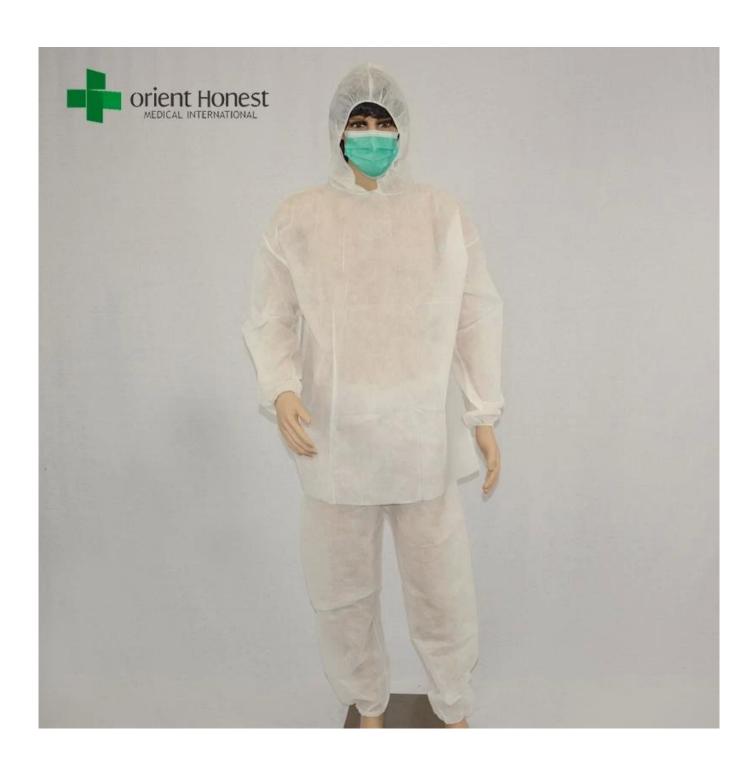

### Detail of China exporter disposable two piece clothing:

PP suits(2 pieces Pants & Top) V-neck Interlocked

- With hood no boot, 2 pieces(pants & top)
   Elastic in wrist and ankles, elastic on the hood, 5cm elastic around the waist.
   No zips, no buttons and no Hook And Loop on the top. Seaming in the middle of the front for the top.
   Material: very SOFT PP nonwoven; white color. With Crouch change.
   Lightweight, breathable; Soft and environment-friendly material
   Durable and comfortable; No smell, no stimulation
   Widely use for food factory dustless workshop, clinic industry for protection

#### Specifications of China exporter disposable two piece clothing:

| Name          | China exporter disposable two piece clothing, China supplier for non woven workwear coverall, disposable workwear white coverall suit                                                                                               |
|---------------|-------------------------------------------------------------------------------------------------------------------------------------------------------------------------------------------------------------------------------------|
| Size          | S-5XL                                                                                                                                                                                                                               |
| Materials     | PP50g                                                                                                                                                                                                                               |
| Gram          | 50g or as request                                                                                                                                                                                                                   |
| MOQ           | 5,000PCS                                                                                                                                                                                                                            |
| Color         | white,etc                                                                                                                                                                                                                           |
| Style         | 1.With hood no boot, 2 pieces(pants & top) 2.Elastic in wrist and ankles, elastic on the hood, 5cm elastic around the waist. 3.No zips, no buttons and no Hook And Loop on the top. Seaming in the middle of the front for the top. |
| Packing       | 1suit/ polybag, 50suits/ctn or as your request                                                                                                                                                                                      |
| Delivery Time | 1*40HQ container can be finished within 15-20days.                                                                                                                                                                                  |
| Features      | Protective safety use, Light weight, convenience, flexible, economical, Soft.                                                                                                                                                       |
| Payment Way   | T/T, L/C, D/A, D/P, Western Union, ESCROW, Paypal                                                                                                                                                                                   |
| Sample        | Sample free, can be supplied free for your quality checking within 2 days                                                                                                                                                           |
| Certificates  | ISO13485. CE, FDA, Type5&6                                                                                                                                                                                                          |
| Applications  | used in medical safety protective, aseptic workshop, protective isolation, mining electronics factory, food factory farm animal husbandry biohazard and so on.                                                                      |