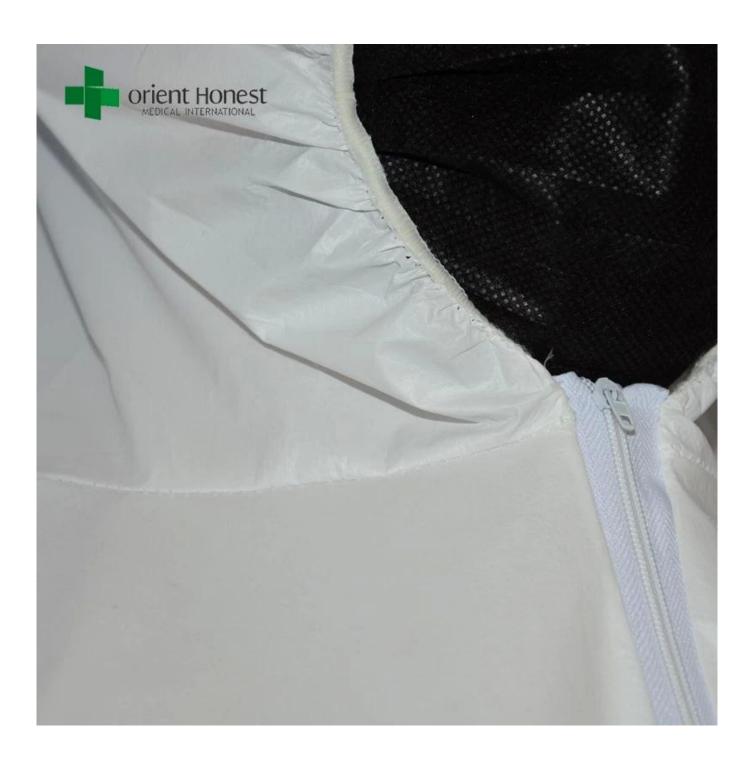

## The design details of China disposable safety clothing wholesale

Materials: Microporous SF

Color: White.

Grammage: 55gsm or thicker by request

Size: S, M, L, XL, XXL, XXXL, etc.

Sewing: Over-locking, Bounded, Taped

Style: zipper closure front, Elastic wrist/waist/ankle, with hood, with boots

MOQ: 5,000 pcs

## Specifications of China disposable safety clothing wholesale

| Material        | Microporous                                                                                |  |  |  |
|-----------------|--------------------------------------------------------------------------------------------|--|--|--|
| Fabric grammage | 55g,Could as your request                                                                  |  |  |  |
| Style           | With/without hood,with/without elastic in waist,with/without boot can be available.        |  |  |  |
| Size            | XS-6XL                                                                                     |  |  |  |
| Color           | White                                                                                      |  |  |  |
| Packing         | 1pcs/box,50 bags/ctn, or as your requirement                                               |  |  |  |
| Packing design  | All inner bag and carton printing can be as your design                                    |  |  |  |
| Applications    | Dust-free workshop, hospital, laboratory, food industry, electronic manufactures and so on |  |  |  |