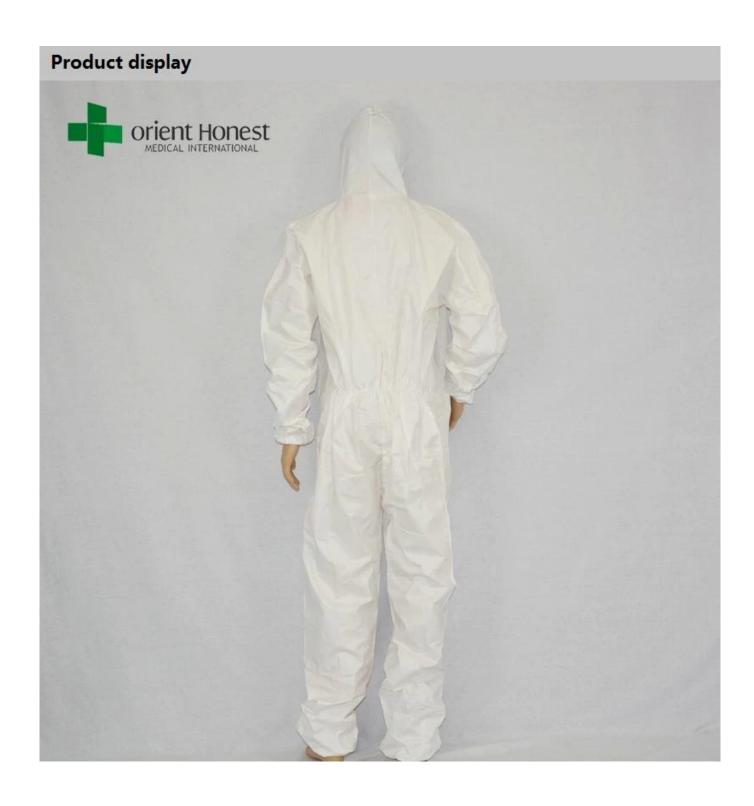

## The design details of China disposable safety clothing wholesale

Materials: Microporous SF

Color: White.

Grammage: 55gsm or thicker by request

Size: S, M, L, XL, XXL, XXXL, etc.

Sewing: Over-locking, Bounded, Taped

Style: zipper closure front, Elastic wrist/waist/ankle, with hood, with boots

MOQ: 5,000 pcs

## Specifications of China disposable safety clothing wholesale

| Material        | Microporous                                                                                |  |  |  |
|-----------------|--------------------------------------------------------------------------------------------|--|--|--|
| Fabric grammage | 55g,Could as your request                                                                  |  |  |  |
| Style           | With/without hood,with/without elastic in waist,with/without boot can be available.        |  |  |  |
| Size            | XS-6XL                                                                                     |  |  |  |
| Color           | White                                                                                      |  |  |  |
| Packing         | 1pcs/box,50 bags/ctn, or as your requirement                                               |  |  |  |
| Packing design  | All inner bag and carton printing can be as your design                                    |  |  |  |
| Applications    | Dust-free workshop, hospital, laboratory, food industry, electronic manufactures and so on |  |  |  |