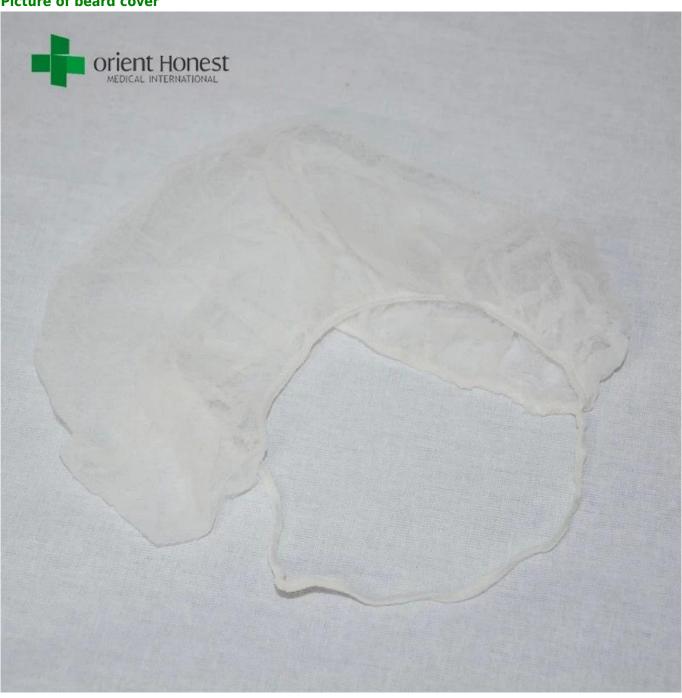

1) Once finished use can be recycled or incinerated.
- 2) Packaging should be deposited in the appropriate container for recycling

#### Trade terms of disposable beard face masks

| MOQ            | 100,000 pcs                                                    |
|----------------|----------------------------------------------------------------|
| Price          | Negotiable                                                     |
| Payment terms  | T/T, L/C, D/A, D/P, Western Union, ESCROW,Paypal               |
| Supply ability | 1,000,000 pcs/day,1*40 HQ container can be finished in 15 days |
| Delivery time  | Normally 30 days after confirmed the order                     |
| Sample         | Sample is free, can be prepared well in 2 days                 |

# **Picture of beard cover**