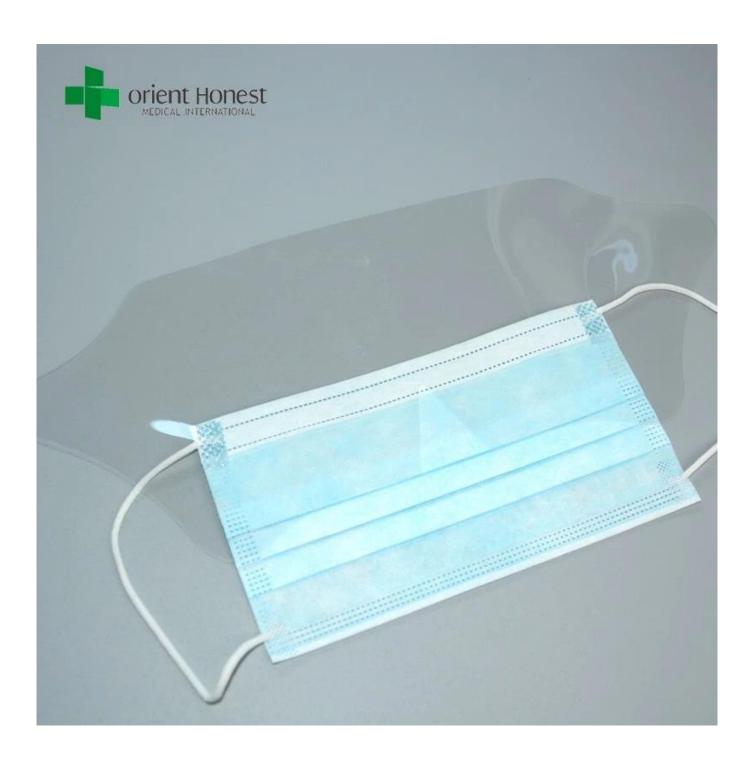

## Property of face mask with splash shield

- 1) Eye Protection, the eye shield is clear and extremely lightweight, anti-fog too.
- 2) High filtration: 3-ply pleated design offers, 0.05 micron filtration at greater then 99%.
- 3) Slim aluminum wire fits comfortably over the nose, and maintain maximum filtration at the same time.
- 4) Tie and ear loop style: two pairs of polypropylene ties insure a comfortable fit; ear loop style attaches fast and with elastic loops.
- 5) We have regular type and anti-fog type.
- 6) It's widely used in the hospital and food service field.

## Picture of IIR face mask with visor