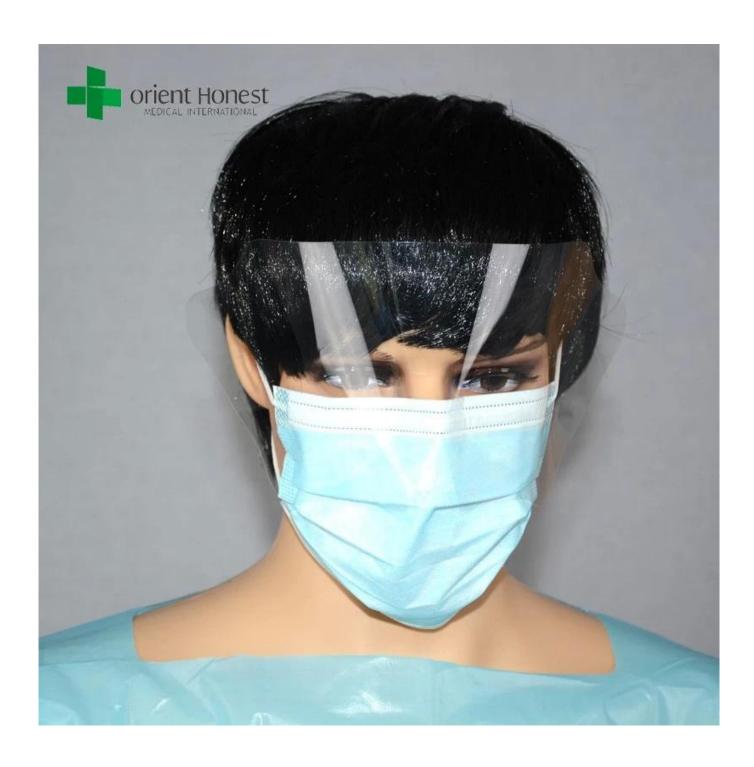

## Property of face mask with splash shield

- 1) Eye Protection, the eye shield is clear and extremely lightweight, anti-fog too.
- 2) High filtration: 3-ply pleated design offers, 0.05 micron filtration at greater then 99%.
- 3) Slim aluminum wire fits comfortably over the nose, and maintain maximum filtration at the same time.
- 4) Tie and ear loop style: two pairs of polypropylene ties insure a comfortable fit; ear loop style attaches fast and with elastic loops.
- 5) We have regular type and anti-fog type.
- 6) It's widely used in the hospital and food service field.

## Picture of IIR face mask with visor