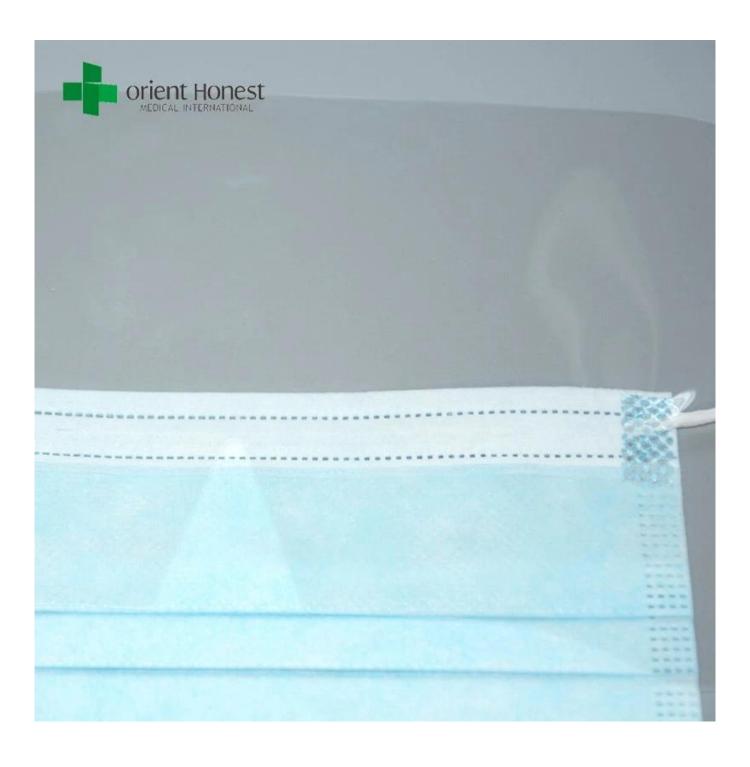

## Property of face mask with splash shield

- 1) Eye Protection, the eye shield is clear and extremely lightweight, anti-fog too.
- 2) High filtration: 3-ply pleated design offers, 0.05 micron filtration at greater then 99%.
- 3) Slim aluminum wire fits comfortably over the nose, and maintain maximum filtration at the same time.
- 4) Tie and ear loop style: two pairs of polypropylene ties insure a comfortable fit; ear loop style attaches fast and with elastic loops.
- 5) We have regular type and anti-fog type.
- 6) It's widely used in the hospital and food service field.

## Picture of IIR face mask with visor